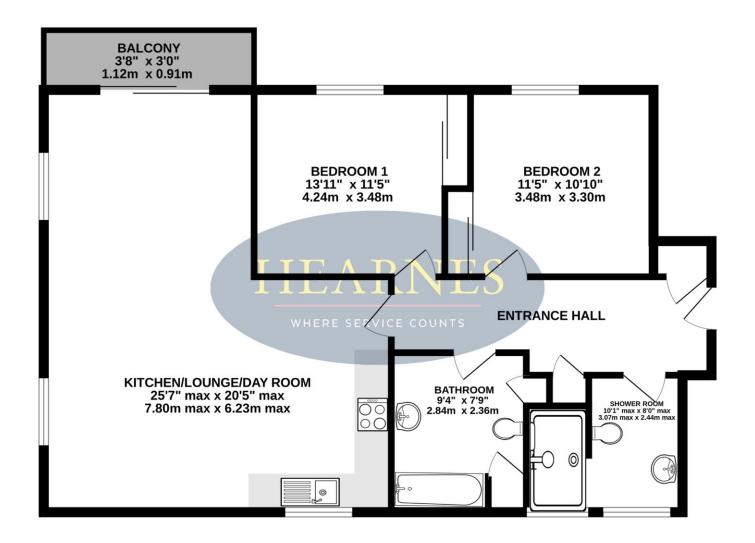

931 sq.ft. (86.5 sq.m.) approx.

TOTAL FLOOR AREA : 931 sq.ft. (86.5 sq.m.) approx.

Whilst every attempt has been made to ensure the accuracy of the floorplan contained here, measurements of doors, windows, rooms and any other items are approximate and no responsibility is taken for any error, omission or mis-statement. This plan is for illustrative purposes only and should be used as such by any prospective purchaser. The services, systems and appliances shown have not been tested and no guarantee as to their operability or efficiency can be given. Made with Metropix ©2024