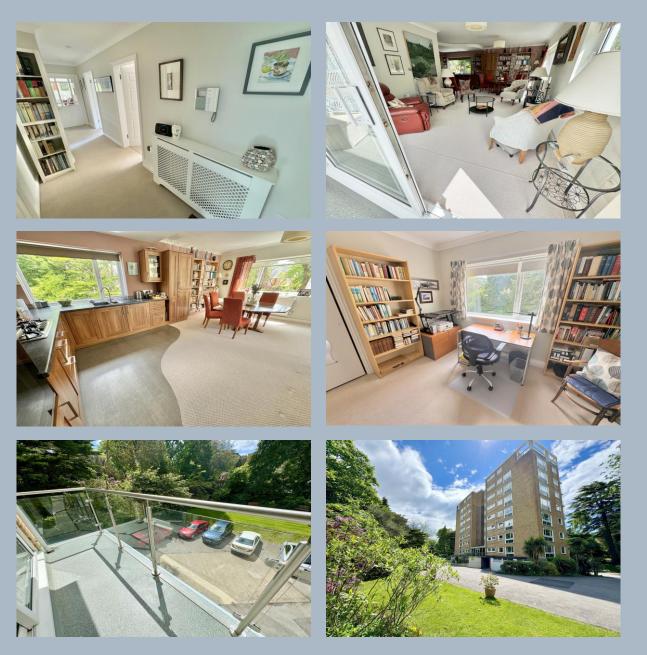

# Dolphin Court, 15 The Avenue, Branksome Park, Poole, Dorset, BH13 6HB SHARE OF FREEHOLD PRICE £360,000

An immaculate 2 bedroom, 2 bathroom, first floor apartment set in this well regarded development in The Avenue. The property has been modified and updated by the current owners including a triple aspect, open plan lounge/dining/kitchen, a second bathroom has been added (where the previous kitchen was) southerly facing balcony, a recently fitted kitchen with integrated appliances, new flooring and decoration. Internally the property is very well presented, with the development having a passenger lift servicing all floors, including access to the garages and parking on a lower level and well kept communal gardens. It is a very desirable location being within half a mile of Westbourne shops in one direction and the beach and sea at Branksome Chine, in the other.

- 2 double bedroom, 2 bathroom first floor apartment in a well regarded development
- Excellent location being within 1 mile to the sea, beach and the shops at Westbourne
- Very well presented accommodation with modern décor throughout
- Large triple aspect lounge/dining/kitchen having clearly defined areas. The kitchen is fitted in a range of wooden shaker style units, extending to form shelving to one wall. Integrated appliances to include 5 ring gas hob, extractor, oven, separate microwave, dishwasher, washing machine and fridge/freezer. This area leads to a dining area and then onto a sitting area with doors out to a south facing balcony. This whole room enjoys treetop views from the large windows and patio doors
- Generous bathroom and a further shower room with walk in shower
- 2 double bedrooms both with built in wardrobes
- Fitted carpets and blinds
- Gas central heating and double glazing
- Dolphin Court is a development of 21 flats plus a penthouse, set over 8 floors with a welcoming communal entrance, passenger lift servicing all floors, attractive gardens, plenty of communal parking and the residents all owning a share of the freehold
- Private garage

Dolphin Court enjoys a fabulous location set halfway down this tree line avenue and being within a flat walk to all the shops and eateries in Westbourne as well as within 1 mile to Branksome Chine Beach. Poole and Bournemouth Town Centres are within 3 miles and the property is within easy access to the A338 spur road, leading out of town.