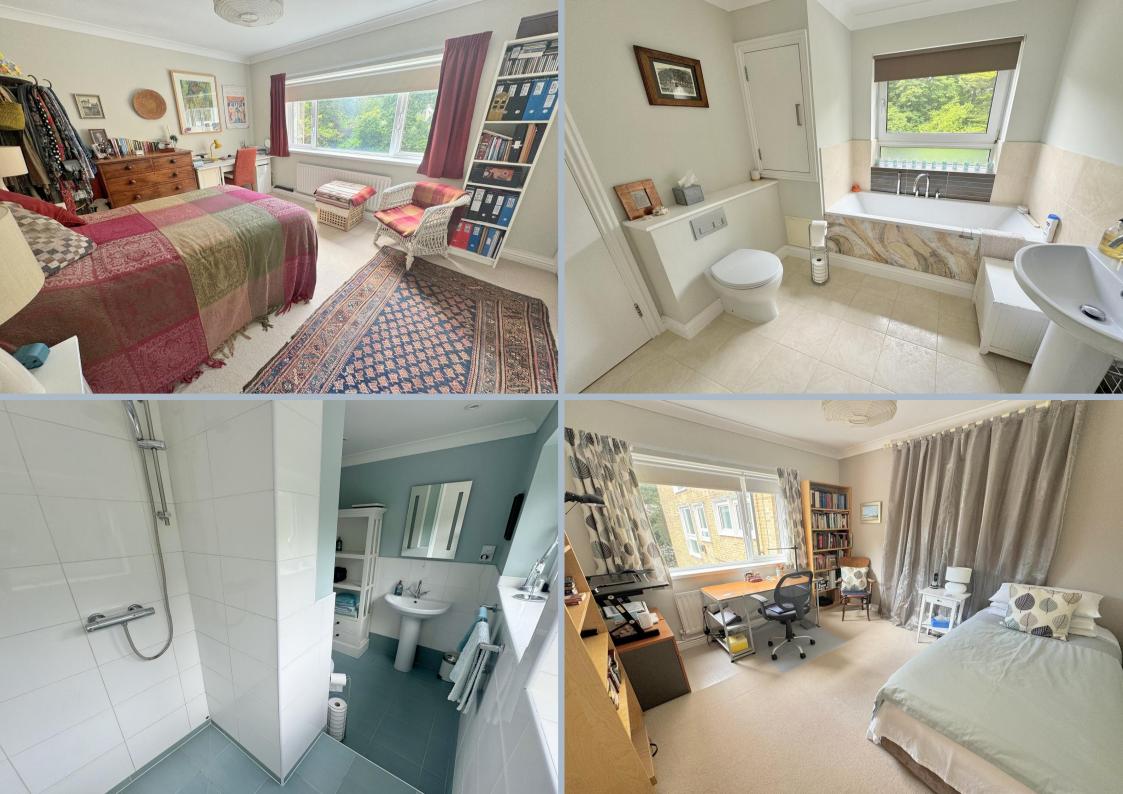

- 2 double bedroom, 2 bathroom first floor apartment in a well regarded development
- Excellent location being within 1 mile to the sea, beach and the shops at Westbourne
- Very well presented accommodation with modern décor throughout
- Large triple aspect lounge/dining/kitchen having clearly defined areas. The kitchen is fitted in a range of wooden shaker style units, extending to form shelving to one wall. Integrated appliances to include 5 ring gas hob, extractor, oven, separate microwave, dishwasher, washing machine and fridge/freezer. This area leads to a dining area and then onto a sitting area with doors out to a south facing balcony. This whole room enjoys treetop views from the large windows and patio doors
- Generous bathroom and a further shower room with walk in shower
- 2 double bedrooms both with built in wardrobes
- Fitted carpets and blinds
- Gas central heating and double glazing
- Dolphin Court is a development of 21 flats plus a penthouse, set over 8 floors with a welcoming communal entrance, passenger lift servicing all floors, attractive gardens, plenty of communal parking and the residents all owning a share of the freehold
- Private garage