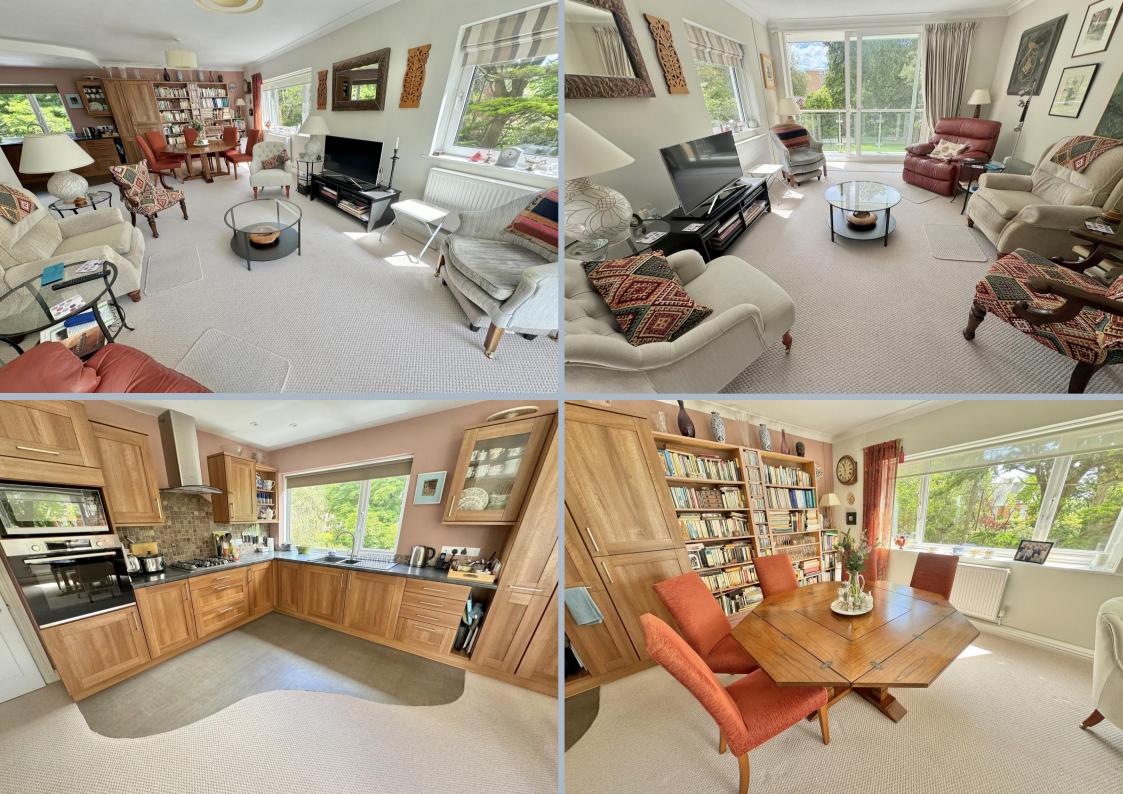

# Dolphin Court, 15 The Avenue, Branksome Park, Poole, Dorset, BH13 6HB SHARE OF FREEHOLD PRICE £360,000

An immaculate 2 bedroom, 2 bathroom, first floor apartment set in this well regarded development in The Avenue. The property has been modified and updated by the current owners including a triple aspect, open plan lounge/dining/kitchen, a second bathroom has been added (where the previous kitchen was) southerly facing balcony, a recently fitted kitchen with integrated appliances, new flooring and decoration. Internally the property is very well presented, with the development having a passenger lift servicing all floors, including access to the garages and parking on a lower level and well kept communal gardens. It is a very desirable location being within half a mile of Westbourne shops in one direction and the beach and sea at Branksome Chine, in the other.

- 2 double bedroom, 2 bathroom first floor apartment in a well regarded development
- Excellent location being within 1 mile to the sea, beach and the shops at Westbourne
- Very well presented accommodation with modern décor throughout
- Large triple aspect lounge/dining/kitchen having clearly defined areas. The kitchen is fitted in a range of wooden shaker style units, extending to form shelving to one wall. Integrated appliances to include 5 ring gas hob, extractor, oven, separate microwave, dishwasher, washing machine and fridge/freezer. This area leads to a dining area and then onto a sitting area with doors out to a south facing balcony. This whole room enjoys treetop views from the large windows and patio doors
- Generous bathroom and a further shower room with walk in shower
- 2 double bedrooms both with built in wardrobes
- Fitted carpets and blinds
- Gas central heating and double glazing
- Dolphin Court is a development of 21 flats plus a penthouse, set over 8 floors with a welcoming communal entrance, passenger lift servicing all floors, attractive gardens, plenty of communal parking and the residents all owning a share of the freehold
- Private garage