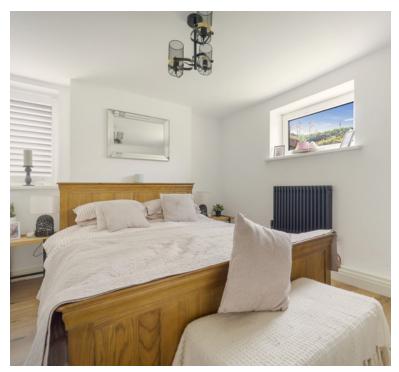

#### **Bedroom One**

11' 4" x 9' 10" (3.45m x 3.00m) Double glazed window to front, double glazed obscure window to side, radiator

## Bedroom Two

11' 1" x 10' 8" (3.38m x 3.25m) Double glazed window to front, double glazed obscure window to side, fitted wardrobes, radiator