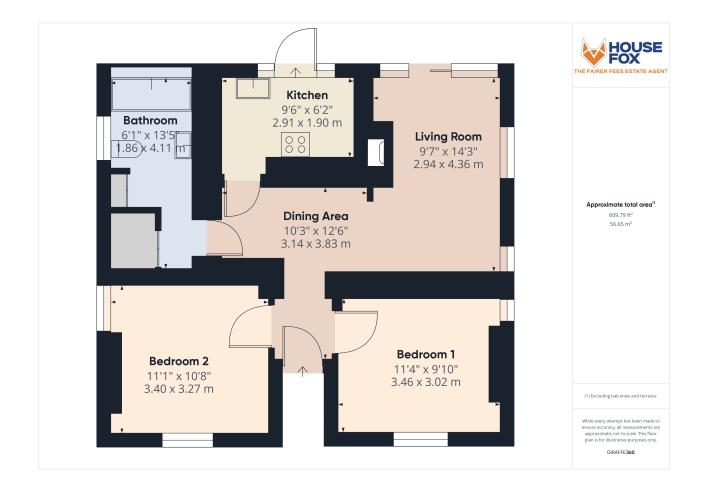

#### Kitchen

9' 6" x 14' 3" (2.90m x 4.34m) Range of wall and base units, integrated fridge/freezer, obscure windows to rear, sink with mixer tap, integrated electric oven with electric hob and extractor over

# Living Room

9' 7" x 14' 3" (2.92m x 4.34m) Double glazed sliding patio doors to rear garden, two radiators, double glazed obscure windows to side, open plan to dining area

#### **Dining room**

10' 3" x 12' 6" (3.12m x 3.81m) Storage cupboard

#### **Bedroom One**

11' 4" x 9' 10" (3.45m x 3.00m) Double glazed window to front, double glazed obscure window to side, radiator

## Bedroom Two

11' 1" x 10' 8" (3.38m x 3.25m) Double glazed window to front, double glazed obscure window to side, fitted wardrobes, radiator

## Bathroom

6' 1" x 14' 3" (1.85m x 4.34m) Double glazed obscure window to side, free standing roll top bath, low level sink, low level WC, cupboard with double glazed obscure window to side and space for washing machine/tumble dryer, two separate cupboards for extra storage, radiator

#### **FLOORPLAN & EPC**