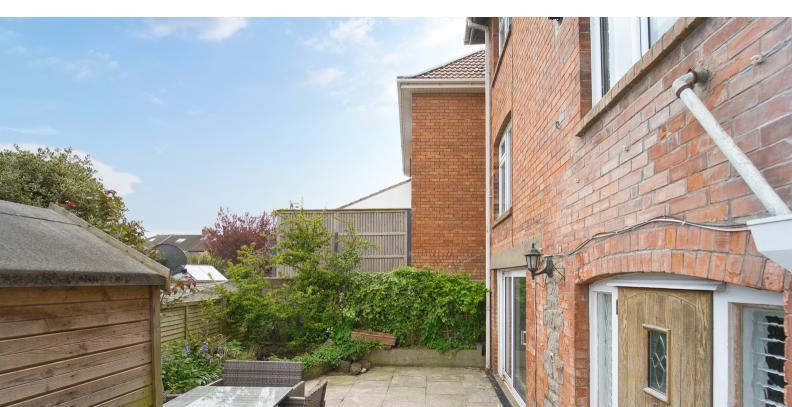

# Outside

Enclosed rear garden predominantly laid to paved patio.

Parking space adjacent to the garden.