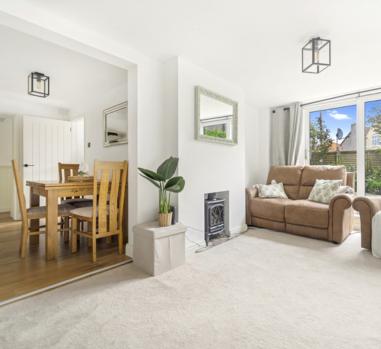

# Living Room

9' 7" x 14' 3" (2.92m x 4.34m) Double glazed sliding patio doors to rear garden, two radiators, double glazed obscure windows to side, open plan to dining area

#### **Dining room**

10' 3" x 12' 6" (3.12m x 3.81m) Storage cupboard