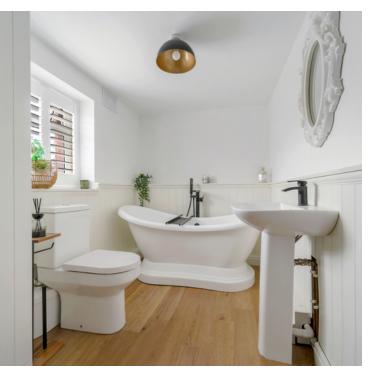

## Bathroom

6' 1" x 14' 3" (1.85m x 4.34m) Double glazed obscure window to side, free standing roll top bath, low level sink, low level WC, cupboard with double glazed obscure window to side and space for washing machine/tumble dryer, two separate cupboards for extra storage, radiator