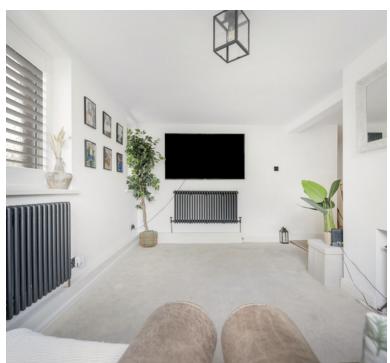

# Living Room

9' 7" x 14' 3" (2.92m x 4.34m) Double glazed sliding patio doors to rear garden, two radiators, double glazed obscure windows to side, open plan to dining area