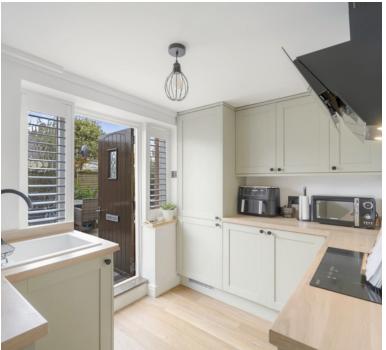

#### Kitchen

9' 6" x 14' 3" (2.90m x 4.34m) Range of wall and base units, integrated fridge/freezer, obscure windows to rear, sink with mixer tap, integrated electric oven with electric hob and extractor over