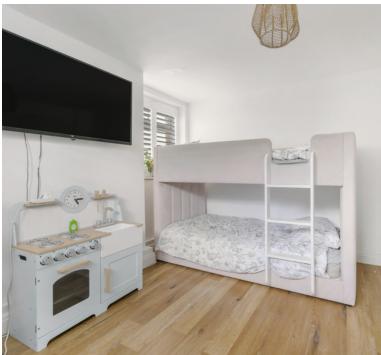

#### **Bedroom One**

11' 4" x 9' 10" (3.45m x 3.00m) Double glazed window to front, double glazed obscure window to side, radiator

## Bedroom Two

11' 1" x 10' 8" (3.38m x 3.25m) Double glazed window to front, double glazed obscure window to side, fitted wardrobes, radiator