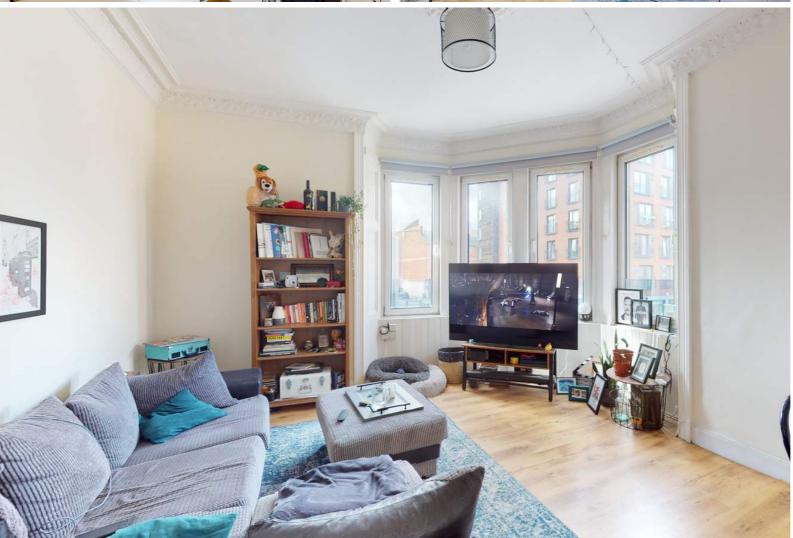

29B (1F2) SALAMANDER STREET

Edinburgh, EH6 7JZ

Tenanted 3 bedroom buy-to-let property in the Leith area of Edinburgh. The property is located on the first floor of a traditional tenement only a short walk from The Shore, the new tramline, the Scottish Government building, and the Ocean Terminal. The accommodation comprises an entrance hall, a bright bay windowed living room, an internal kitchen, two double bedrooms, 1 single bedroom, and a bathroom with an electric shower. The property benefits from high ceilings, traditional corncing, double glazing, electric heating, and significant regeneration of the surrounding areas. The property is fully compliant for the rental market with PRT, inventory, EICR and PAT.