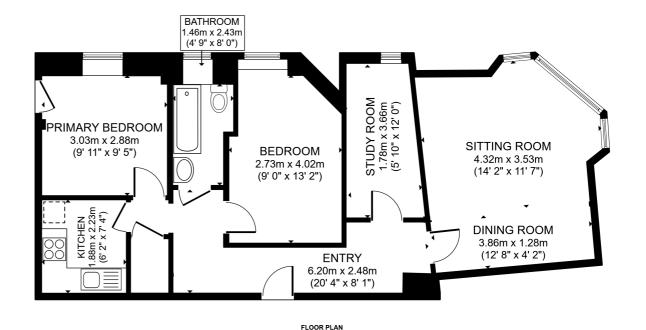

29B (1F2) SALAMANDER STREET

Edinburgh, EH6 7JZ

Tenanted 3 bedroom buy-to-let property in the Leith area of Edinburgh. The property is located on the first floor of a traditional tenement only a short walk from The Shore, the new tramline, the Scottish Government building, and the Ocean Terminal. The accommodation comprises an entrance hall, a bright bay windowed living room, an internal kitchen, two double bedrooms, 1 single bedroom, and a bathroom with an electric shower. The property benefits from high ceilings, traditional corncing, double glazing, electric heating, and significant regeneration of the surrounding areas. The property is fully compliant for the rental market with PRT, inventory, EICR and PAT.

## **FEATURES**

- Buy-to-Let Investment Property"
- Tenanted & Fully Complaint
- 3 Bedroom
- Home Report £170K
- Price Includes Inventory Items & Safety Certificates
- EPC Rating: E
- 60 sq m
- Current Rental £695pm
- Market Rental £815pm