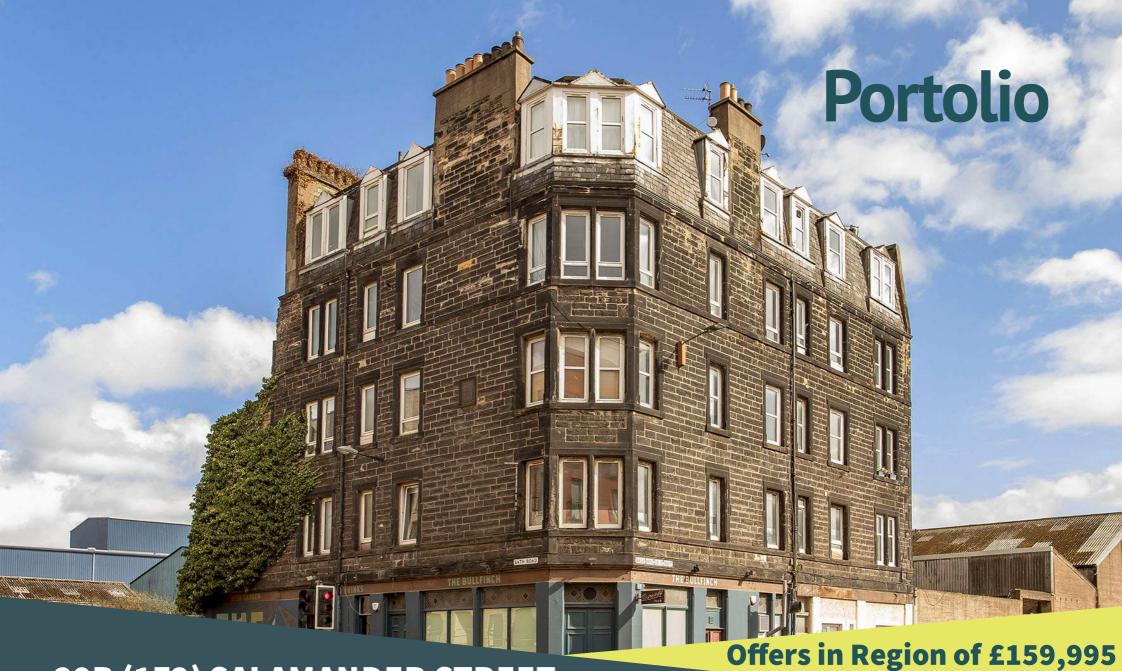

29B (1F2) SALAMANDER STREET

Edinburgh, EH6 7JZ

Tenanted 3 bedroom buy-to-let property in the Leith area of Edinburgh. The property is located on the first floor of a traditional tenement only a short walk from The Shore, the new tramline, the Scottish Government building, and the Ocean Terminal. The accommodation comprises an entrance hall, a bright bay windowed living room, an internal kitchen, two double bedrooms, 1 single bedroom, and a bathroom with an electric shower. The property benefits from high ceilings, traditional corncing, double glazing, electric heating, and significant regeneration of the surrounding areas. The property is fully compliant for the rental market with PRT, inventory, EICR and PAT.

The property is being sold with the tenants in situ as a buy-to-let investment property. The property is fully compliant and the tenant has been resident since December 2021 providing rental income on day 1 of purchase. The current tenancy generates an annual rental income of £8,340. The property is sold as seen and the sale price includes all the inventory items. The Home Report value is £170K. Leith is an area of Edinburgh, lying north of the city centre. The property is located close to the excellent local amenities on Leith Walk and Easter Road. The area also has great public transport links including being within walking distance to the new Leith Walk tramline.