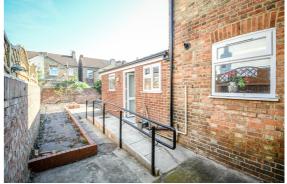

Upon the first floor are 3 well proportioned bedrooms.

Outside the rear garden is mainly laid to hard standing for low maintenance and has a ramped wheelchair access into the rear lobby. Gated side access is also provided to the fully enclosed garden.