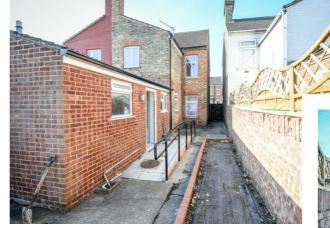

Upon the first floor are 3 well proportioned bedrooms.

Outside the rear garden is mainly laid to hard standing for low maintenance and has a ramped wheelchair access into the rear lobby. Gated side access is also provided to the fully enclosed garden.