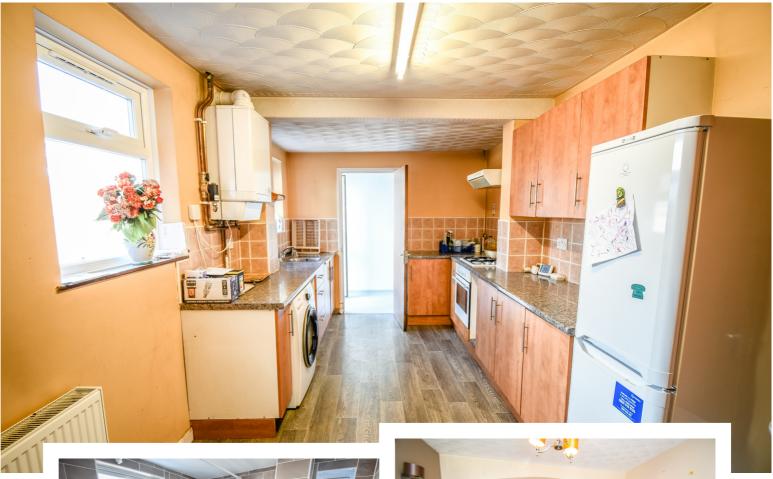

Waldens are delighted to receive instruction to present this 3 Bedroom semi detached home located on Millbrook Road, Bedford. Upon entering the property there is a hallway with staircase rising to the first floor accommodation. Ground floor has an open plan Lounge/Dining room with a door leading into the Kitchen. Kitchen area is fully equipped with base and eye level storage and has space for all the day to day necessary appliances and has a built in under stair storage cupboard. Beyond the kitchen the rear lobby has a door leading into the rear garden and further doorway leading into the shower/wet room that incorporates a low level WC, wash hand basin, fully tiled walls and windows to both rear and side.