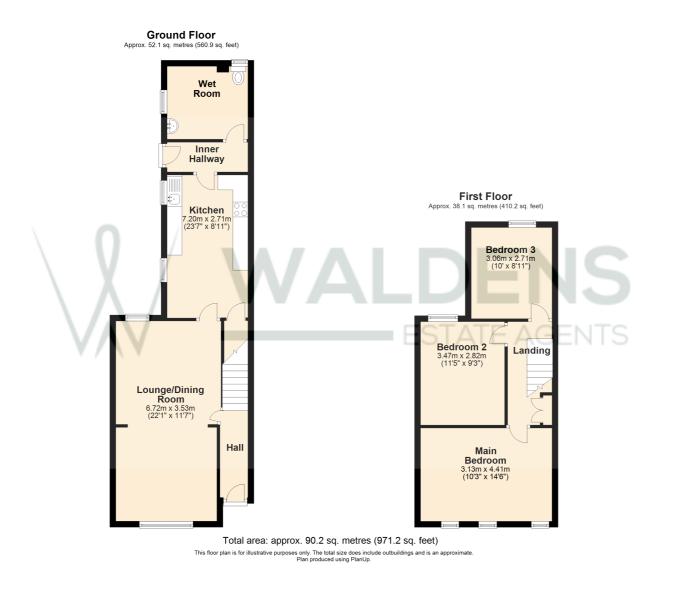

Waldens are delighted to receive instruction to present this 3 Bedroom semi detached home located on Millbrook Road, Bedford. Upon entering the property there is a hallway with staircase rising to the first floor accommodation. Ground floor has an open plan Lounge/Dining room with a door leading into the Kitchen. Kitchen area is fully equipped with base and eye level storage and has space for all the day to day necessary appliances and has a built in under stair storage cupboard. Beyond the kitchen the rear lobby has a door leading into the rear garden and further doorway leading into the shower/wet room that incorporates a low level WC, wash hand basin, fully tiled walls and windows to both rear and side.

Upon the first floor are 3 well proportioned bedrooms.

Outside the rear garden is mainly laid to hard standing for low maintenance and has a ramped wheelchair access into the rear lobby. Gated side access is also provided to the fully enclosed garden.