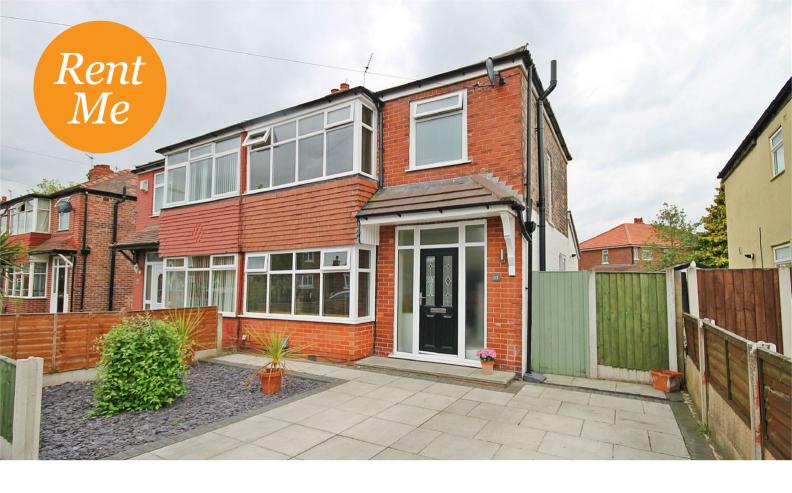

## Clifford Road, Penketh, Warrington.

£875 pcm

Impressive Semi Detached | Fully Modernised | Large Extension | South Facing Rear Garden | Three Bedrooms | Off road parking | Popular Location |

APPROX. FLOOR AREA 499 SO ET (46.3 SQ.M.)

Ashtons Lettings are pleased to bring to the market a modernised & extended, three bedroom semidetached property which is tucked away within a peaceful residential area of Penketh. It is situated within close proximity to schools, amenities and transport links making commuting to both Liverpool and Manchester extremely hassle free. The layout is arranged over two storeys, briefly comprising; entrance with stair access, surprisingly spacious lounge, recently installed high spec kitchen which sits within a large extension added to the rear elevation. The first floor houses three bedrooms, each well proportioned, landing and modern family bathroom. The property itself sits on a large plot which provides generous gardens mainly laid to lawn, with fenced boundary and multiple off road parking.