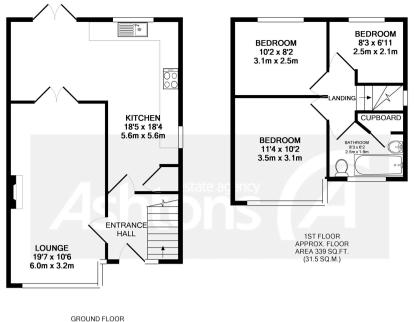

## Clifford Road, Penketh, Warrington.

£875 pcm

Impressive Semi Detached | Fully Modernised | Large Extension | South Facing Rear Garden | Three Bedrooms | Off road parking | Popular Location |

APPROX. FLOOR AREA 499 SO ET (46.3 SQ.M.)

TOTAL APPROX. FLOOR AREA 837 SQ.FT. (77.8 SQ.M.) Whilst every attempt has been made to ensure the accuracy of the floor plan contained here, measurements of doors, windows, rooms and any other items are approximate and no responsibility is taken for any error, omission, or mis-statement. This plan is for illustrative purposes only and should be used as such by any prospective purchaser. The services, systems and appliances shown have not been tested and no guarantee as to their operability or efficiency can be given Made with Metropix ©2014

Ashtons Lettings are pleased to bring to the market a modernised & extended, three bedroom semidetached property which is tucked away within a peaceful residential area of Penketh. It is situated within close proximity to schools, amenities and transport links making commuting to both Liverpool and Manchester extremely hassle free. The layout is arranged over two storeys, briefly comprising; entrance with stair access, surprisingly spacious lounge, recently installed high spec kitchen which sits within a large extension added to the rear elevation. The first floor houses three bedrooms, each well proportioned, landing and modern family bathroom. The property itself sits on a large plot which provides generous gardens mainly laid to lawn, with fenced boundary and multiple off road parking.