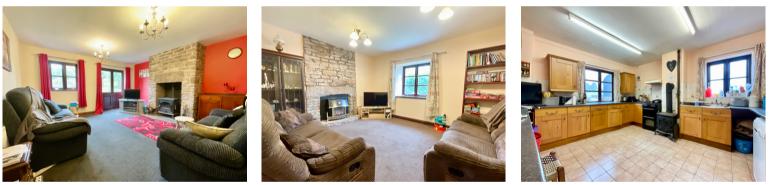

To the ground floor: An entrance porch leads to a hallway with stairs to the first floor. A useful utility room is located off the main hall. The good size lounge with wood burner opens to the rear with separate lounge enjoying an outlook to the front. The large kitchen/breakfast room with wood burner, offers space for a good size table opening to a third reception/dining room. A rear hallway gives access to a ground floor shower room.