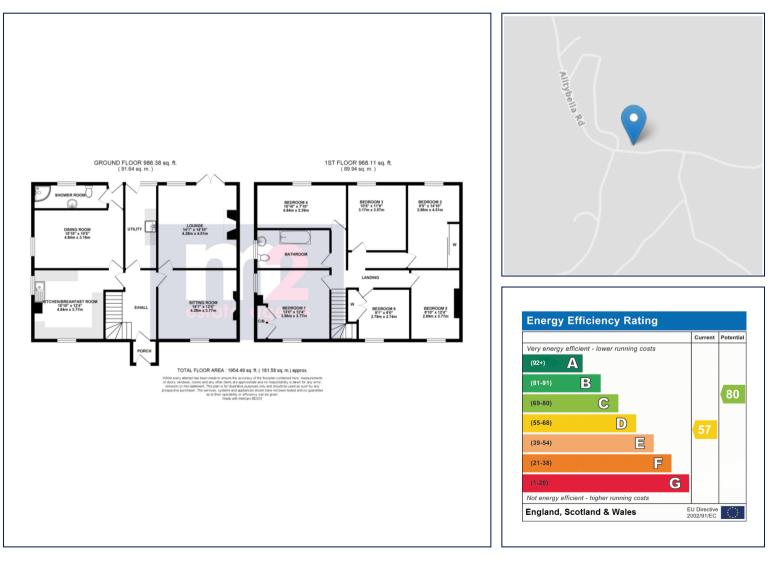

To the ground floor: An entrance porch leads to a hallway with stairs to the first floor. A useful utility room is located off the main hall. The good size lounge with wood burner opens to the rear with separate lounge enjoying an outlook to the front. The large kitchen/breakfast room with wood burner, offers space for a good size table opening to a third reception/dining room. A rear hallway gives access to a ground floor shower room.

Upstairs a landing leads to the family bathroom and 6 good size bedrooms, 3 having built in storage or wardrobes.

The property occupies a superb plot with hardstanding and driveway leading past a large garage and workshop. A good size garden/paddock stretches out to the rear in all totalling approximately 0.65 acres. Services:

TBC

Council Tax Band:

TBC

All room sizes are approximate. Electrical installations, plumbing, central heating and drainage installations are noted on the basis of a visual inspection only. They have not been tested and no warranty of condition or fitness for purpose is implied in their inclusion. Potential purchasers are warned that they must make their own enquiries as to the condition of the appliances, installations or any element of the structure or fabric of the property.