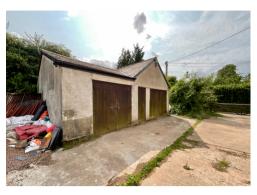

Upstairs a landing leads to the family bathroom and 6 good size bedrooms, 3 having built in storage or wardrobes.

The property occupies a superb plot with hardstanding and driveway leading past a large garage and workshop. A good size garden/paddock stretches out to the rear in all totalling approximately 0.65 acres. Services: