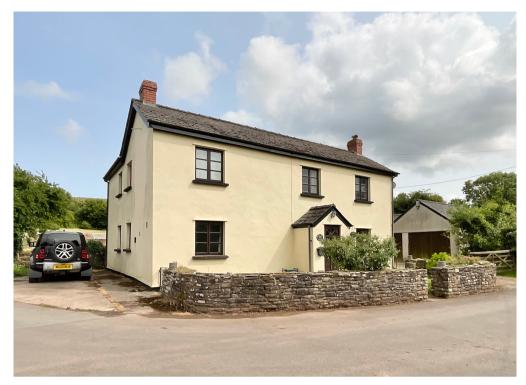

## Royal Oak Cottage, Llangeview, Usk. NP15 1NE £600,000 Tenure Freehold

- SPACIOUS DETACHED PROPERTY IN A RURAL
  SETTING
- DRIVEWAY & OUTBUILDINGS
- ENTRANCE HALL
- SPACIOUS LOUNGE & SEPARATE SITTING ROOM
- KITCHEN/BREAKFAST ROOM & UTILITY

- DINING ROOM
- GROUND FLOOR SHOWER ROOM & FIRST FLOOR BATHROOM
- 6 BEDROOMS
- EXCELLENT ACCOMMODATION REQUIRING
  UPDATING
- TOTAL PLOT CIRCA 0.65 ACRE

19 Bridge Street, NP15 1BQ M2 Estate Agents Usk 01291 672827 www.m2ea.co.uk Situated in this small hamlet lying within 4 miles of Usk, this spacious detached house offers excellent family accommodation on a generous plot. Requiring modernisation this property provides the perfect opportunity to invest and create your ideal home.