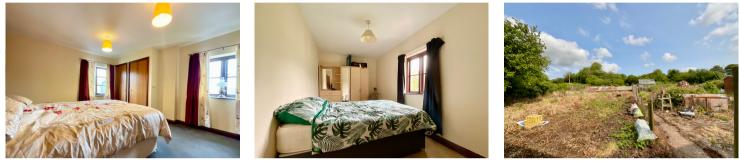

To the ground floor: An entrance porch leads to a hallway with stairs to the first floor. A useful utility room is located off the main hall. The good size lounge with wood burner opens to the rear with separate lounge enjoying an outlook to the front. The large kitchen/breakfast room with wood burner, offers space for a good size table opening to a third reception/dining room. A rear hallway gives access to a ground floor shower room.

Upstairs a landing leads to the family bathroom and 6 good size bedrooms, 3 having built in storage or wardrobes.

The property occupies a superb plot with hardstanding and driveway leading past a large garage and workshop. A good size garden/paddock stretches out to the rear in all totalling approximately 0.65 acres. Services: