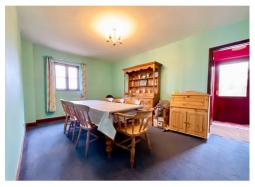

To the ground floor: An entrance porch leads to a hallway with stairs to the first floor. A useful utility room is located off the main hall. The good size lounge with wood burner opens to the rear with separate lounge enjoying an outlook to the front. The large kitchen/breakfast room with wood burner, offers space for a good size table opening to a third reception/dining room. A rear hallway gives access to a ground floor shower room.