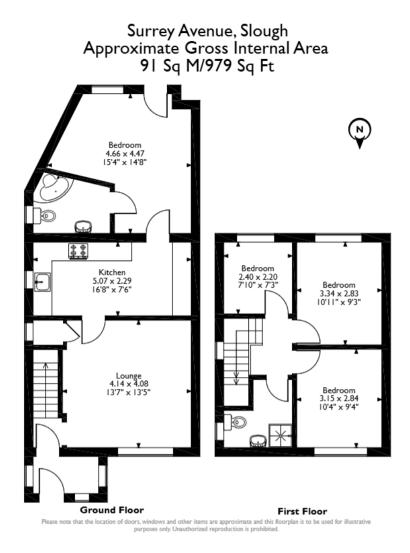

The interior of this property comprises a spacious living room, the fitted kitchen, one double bedroom with an ensuite bathroom on the ground floor. The first floor consists of three bedrooms and the family bathroom. The exterior boasts a private rear garden, perfect for enjoying the summer months.