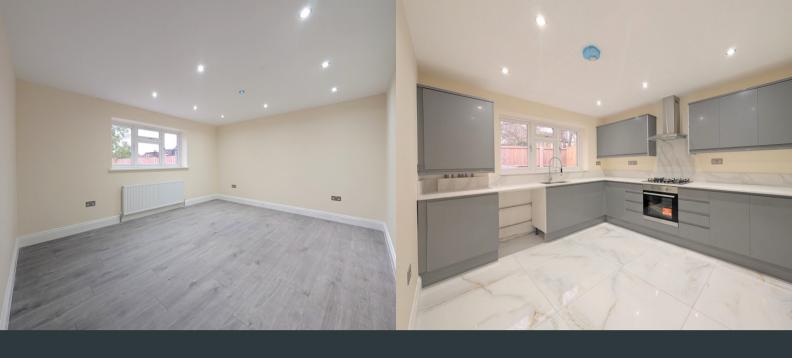

### Kitchen

3.39m x 3.11m (11' 1" x 10' 2") Side aspect double glazed windows, a modern range of eye and base level units with integrated combi boiler, drainage sink, oven, gas hob, extractor fan and space for white goods.