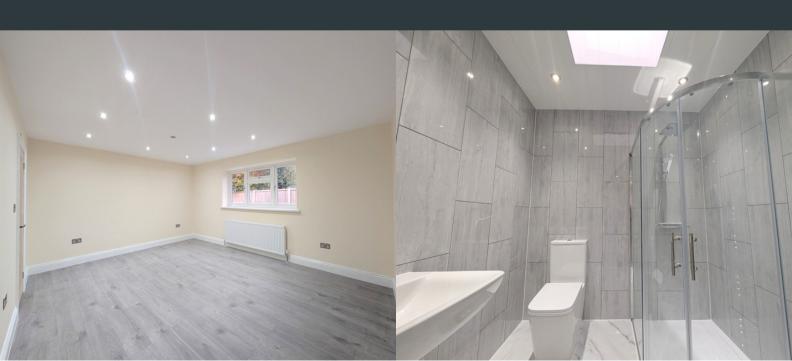

# **Bedroom One**

4.61m x 3.64m (15' 1" x 11' 11") Front aspect double glazed windows, laminate flooring and wall mounted radiator.

#### **En-Suite One**

2.02m x 1.67m (6' 8" x 5' 6") Double glazed skylight, walk in shower, low level WC, floating wash basin, heated towel rail, extractor fan and tiled floor/ walls.

#### **Bedroom Two**

3.48m x 4.57m (11' 5" x 15' 0") Side aspect double glazed windows, laminate flooring and wall mounted radiator.