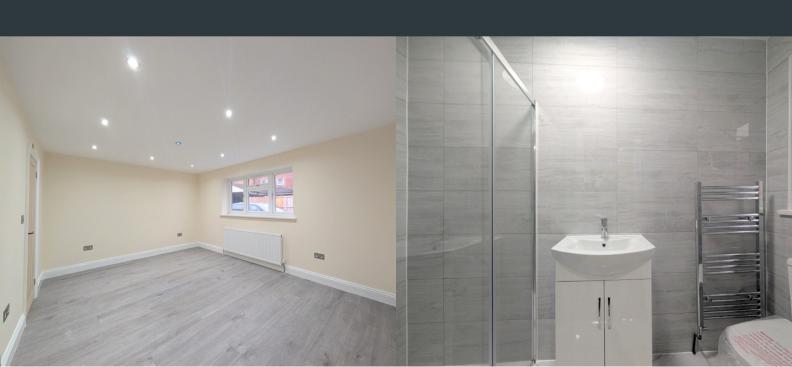

#### **Bedroom Two**

3.48m x 4.57m (11' 5" x 15' 0") Side aspect double glazed windows, laminate flooring and wall mounted radiator.

#### **En-Suite Two**

Front aspect double glazed window with frosted glass, rainfall shower, low level WC and pedestal wash basin. Heated towel rail, extractor fan and tiled floor/walls.

## Bathroom

2.50m x 1.68m (8' 2" x 5' 6") Double glazed skylight, bath tub with shower attachment and glass screen, low level WC, floating wash basin, heated towel rail, extractor fan and tiled floor/ walls.