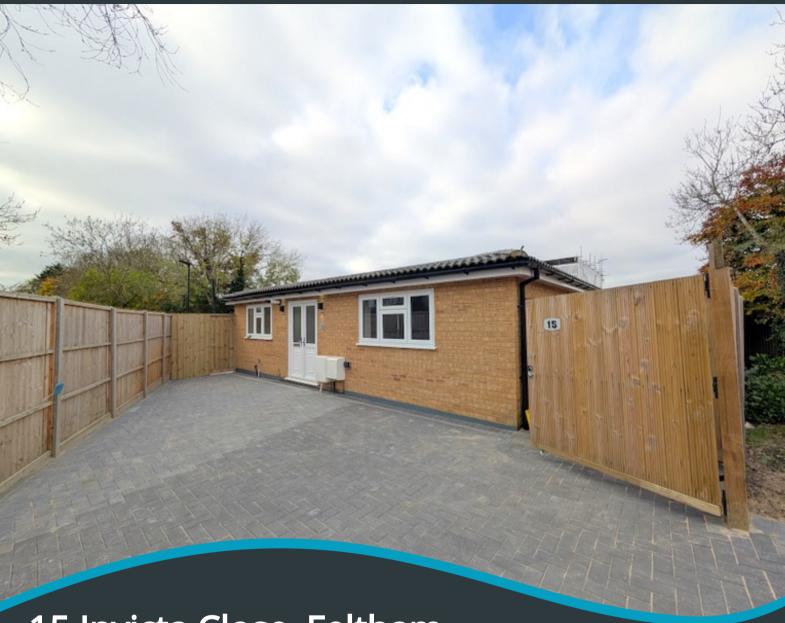

# 15 Invicta Close, Feltham. TW14 9RP

- Entrance Hall
- Spacious Living Room
- Modern Kitchen/ Diner
- Two Double Bedrooms
- Three Bathrooms

- Large Garden
- Outhouse
- Private Gated Driveway
- No Onward Chain
- BRAND NEW

## PROPERTY DESCRIPTION

NEW BUILD BUNGALOW! A unique and rarely available detached bungalow which has just been built. Located in a popular and quiet cul-de-sac and benefitting from a gated private driveway, rear outhouse and three bathrooms.

# Garden

Mostly laid to lawn with planted borders and side access.

#### Outhouse

Front aspect double glazed windows, laminate flooring and rear WC.

Feltham 343, Bedfont Lane, Feltham, TW14 9SD 02088937618 info@robertshunt.co.uk