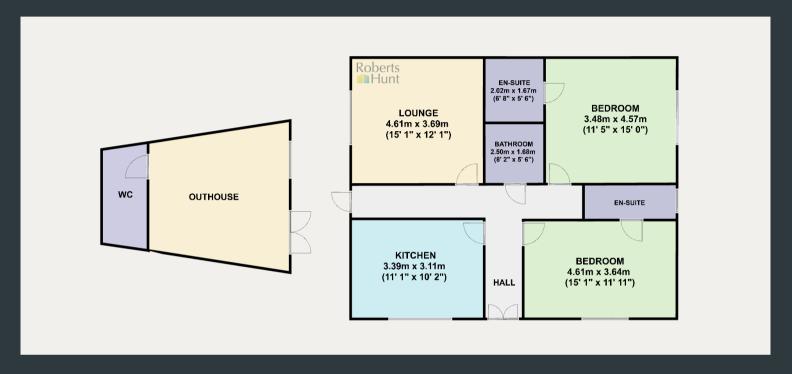

#### **Entrance Hall**

Approached via a side aspect UPVC door, laminate flooring, loft hatch, wall mounted radiator and doors to all rooms.

# **Living Room**

4.61m x 3.69m (15' 1" x 12' 1") Rear aspect double glazed windows, laminate flooring and wall mounted radiator.

### Kitchen

3.39m x 3.11m (11' 1" x 10' 2") Side aspect double glazed windows, a modern range of eye and base level units with integrated combi boiler, drainage sink, oven, gas hob, extractor fan and space for white goods.

# **Bedroom One**

4.61m x 3.64m (15' 1" x 11' 11") Front aspect double glazed windows, laminate flooring and wall mounted radiator.

#### **En-Suite One**

2.02m x 1.67m (6' 8" x 5' 6") Double glazed skylight, walk in shower, low level WC, floating wash basin, heated towel rail, extractor fan and tiled floor/ walls.

#### **Bedroom Two**

3.48m x 4.57m (11' 5" x 15' 0") Side aspect double glazed windows, laminate flooring and wall mounted radiator.

#### **En-Suite Two**

Front aspect double glazed window with frosted glass, rainfall shower, low level WC and pedestal wash basin. Heated towel rail, extractor fan and tiled floor/walls.

## Bathroom

2.50m x 1.68m (8' 2" x 5' 6") Double glazed skylight, bath tub with shower attachment and glass screen, low level WC, floating wash basin, heated towel rail, extractor fan and tiled floor/ walls.

#### Outhouse

Front aspect double glazed windows, laminate flooring and rear WC.

Feltham 343, Bedfont Lane, Feltham, TW14 9SD 02088937618 info@robertshunt.co.uk