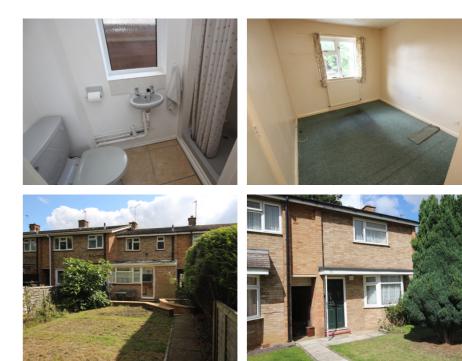

## 52 Groveside, Henlow, Bedfordshire, SG16 6AP

Two bedroom terraced house situated in a great location being just a few minutes from the local park, good local schools and within walking distance of Arlesey railway. Good sized lounge, spacious kitchen/diner and a useful conservatory with downstairs cloakroom/shower room. Upstairs are two double bedrooms and a bathroom. Enclosed garden to rear with shed and greenhouse. In need of some updating - great potential NO CHAIN

## **Groveside Henlow Beds SG16 6AP**

Not to Scale. Produced by The Plan Portal 2023 For Illustrative Purposes Only.

- TWO BEDROOM TERRACED COTTAGE
- GOOD SIZE LOUNGE WITH BAY WINDOW
- SPACIOUS KITCHEN/DINER
- CHAIN FREE
- CONSERVATORY & DOWNSTAIRS
  TOILET/SHOWER ROOM
- TWO DOUBLE BEDROOMS
- ENCLOSED REAR GARDEN
- WALKING DISTANCE OF ARLESEY RAILWAY STATION
- CLOSE TO PARK + GOOD SCHOOLS
- IN NEED OF SOME UPDATING BUT OFFERS GREAT POTENTIAL