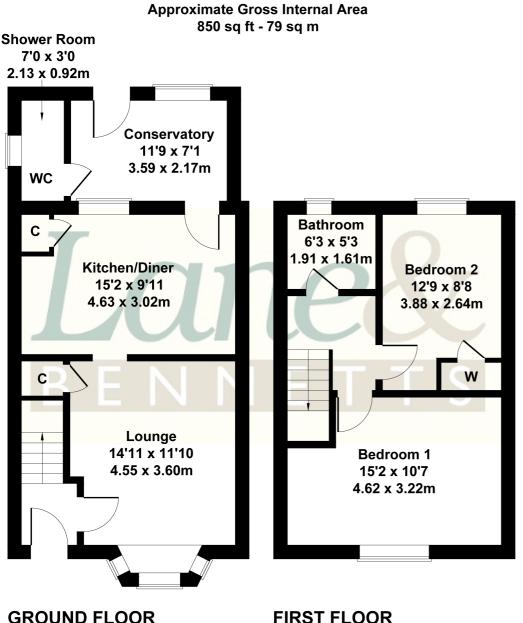

## **Groveside Henlow Beds SG16 6AP**

Not to Scale. Produced by The Plan Portal 2023 For Illustrative Purposes Only.

- TWO BEDROOM TERRACED COTTAGE
- GOOD SIZE LOUNGE WITH BAY WINDOW
- SPACIOUS KITCHEN/DINER
- CHAIN FREE
- CONSERVATORY & DOWNSTAIRS
  TOILET/SHOWER ROOM
- TWO DOUBLE BEDROOMS
- ENCLOSED REAR GARDEN
- WALKING DISTANCE OF ARLESEY RAILWAY STATION
- CLOSE TO PARK + GOOD SCHOOLS
- IN NEED OF SOME UPDATING BUT OFFERS GREAT POTENTIAL