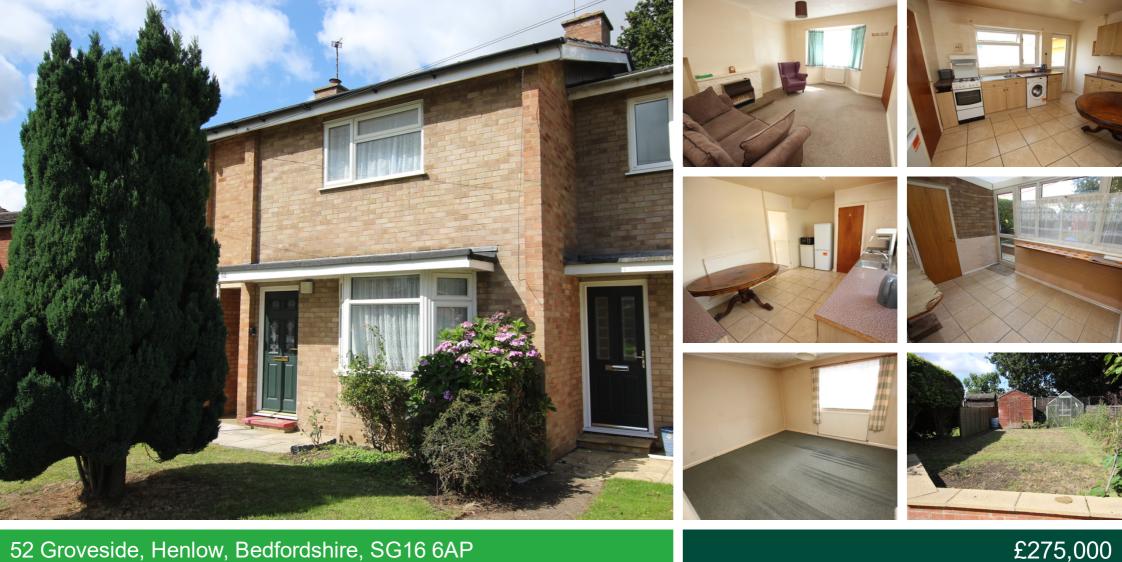

## 52 Groveside, Henlow, Bedfordshire, SG16 6AP

Two bedroom terraced house situated in a great location being just a few minutes from the local park, good local schools and within walking distance of Arlesey railway. Good sized lounge, spacious kitchen/diner and a useful conservatory with downstairs cloakroom/shower room. Upstairs are two double bedrooms and a bathroom. Enclosed garden to rear with shed and greenhouse. In need of some updating - great potential NO CHAIN

## **Groveside Henlow Beds SG16 6AP**

Not to Scale. Produced by The Plan Portal 2023 For Illustrative Purposes Only.

- TWO BEDROOM TERRACED COTTAGE
- GOOD SIZE LOUNGE WITH BAY WINDOW
- SPACIOUS KITCHEN/DINER
- CHAIN FREE
- CONSERVATORY & DOWNSTAIRS
  TOILET/SHOWER ROOM
- TWO DOUBLE BEDROOMS
- ENCLOSED REAR GARDEN
- WALKING DISTANCE OF ARLESEY RAILWAY STATION
- CLOSE TO PARK + GOOD SCHOOLS
- IN NEED OF SOME UPDATING BUT OFFERS GREAT POTENTIAL