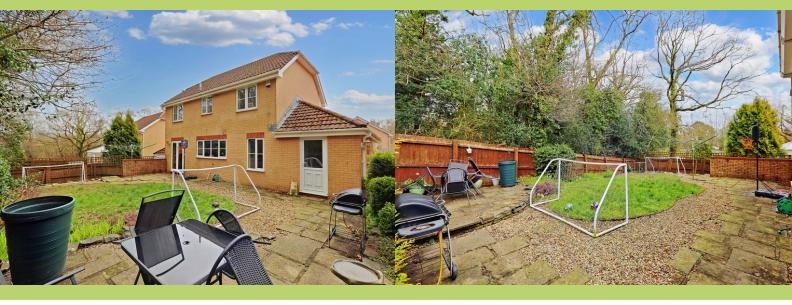

\*\*PRIVATE REAR GARDEN with WOODLAND TO THE REAR\*\*

The rear garden is a good size and offers plenty of privacy with woodland to the rear. The garden benefits from a lawn, paved path and patio seating area with timber fencing enclosing the garden.