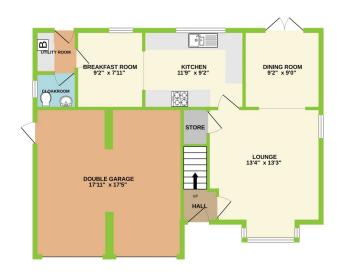

Internally the accommodation comprises; an entrance hall, a light & airy lounge with bay window, a dining room with French doors to the garden, a large kitchen/dining/breakfast room leading to the separate utility room with door to the garden and the downstairs WC.

\*\*DOUBLE-WIDTH DRIVEWAY plus DOUBLE GARAGE \*\*

Externally the property offers a front garden mainly laid to lawn and a double-width driveway leading to a double garage with two up and over doors. The double garage benefits from lighting and power points and offers excellent potential for conversion should you need additional living space in the future (subject to planning permission and other consents).

## GROUND FLOOR 827 sq.ft. approx.