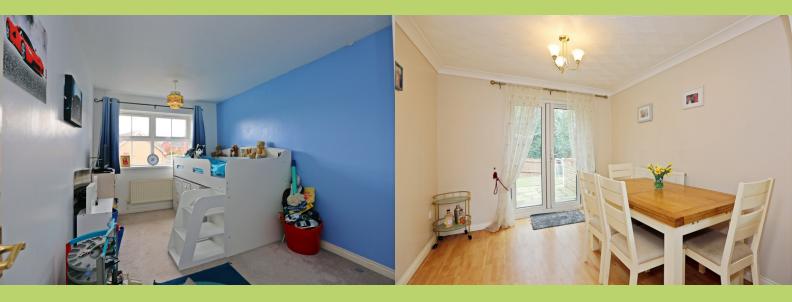

Internally the accommodation comprises; an entrance hall, a light & airy lounge with bay window, a dining room with French doors to the garden, a large kitchen/dining/breakfast room leading to the separate utility room with door to the garden and the downstairs WC.

\*\*FOUR GOOD SIZED BEDROOMS plus BUILT-IN WARDROBES to Bedrooms 1, 2 & 3\*\*

The first floor landing leads to the family bathroom and four good sized bedrooms with the master suite boasting a re-fitted en-suite shower room.