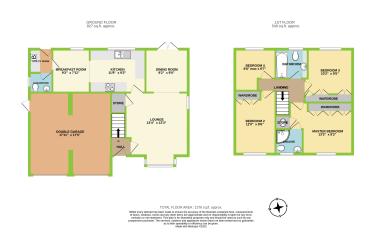

Internally the accommodation comprises; an entrance hall, a light & airy lounge with bay window, a dining room with French doors to the garden, a large kitchen/dining/breakfast room leading to the separate utility room with door to the garden and the downstairs WC.

\*\*FOUR GOOD SIZED BEDROOMS plus BUILT-IN WARDROBES to Bedrooms 1, 2 & 3\*\*

The first floor landing leads to the family bathroom and four good sized bedrooms with the master suite boasting a re-fitted en-suite shower room.

\*\*DOUBLE-WIDTH DRIVEWAY plus DOUBLE GARAGE \*\*

Externally the property offers a front garden mainly laid to lawn and a double-width driveway leading to a double garage with two up and over doors. The double garage benefits from lighting and power points and offers excellent potential for conversion should you need additional living space in the future (subject to planning permission and other consents).

## GROUND FLOOR 827 sq.ft. approx.