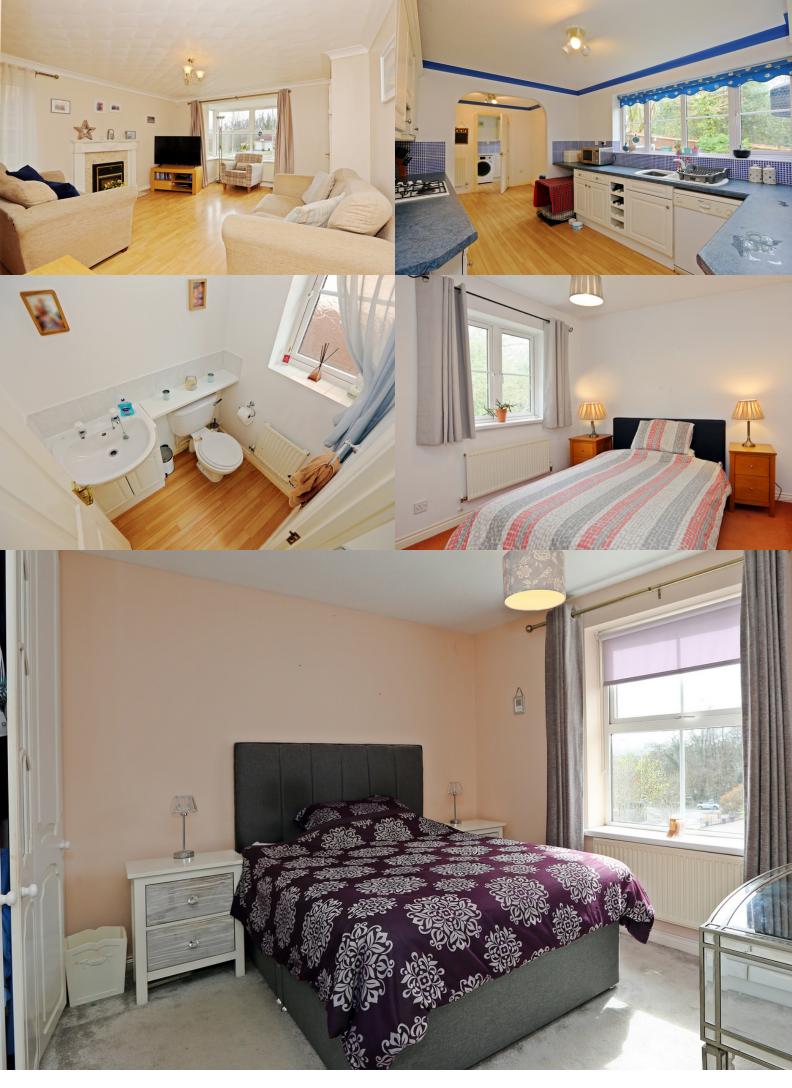

Internally the accommodation comprises; an entrance hall, a light & airy lounge with bay window, a dining room with French doors to the garden, a large kitchen/dining/breakfast room leading to the separate utility room with door to the garden and the downstairs WC.

\*\*FOUR GOOD SIZED BEDROOMS plus BUILT-IN WARDROBES to Bedrooms 1, 2 & 3\*\*

The first floor landing leads to the family bathroom and four good sized bedrooms with the master suite boasting a re-fitted en-suite shower room.