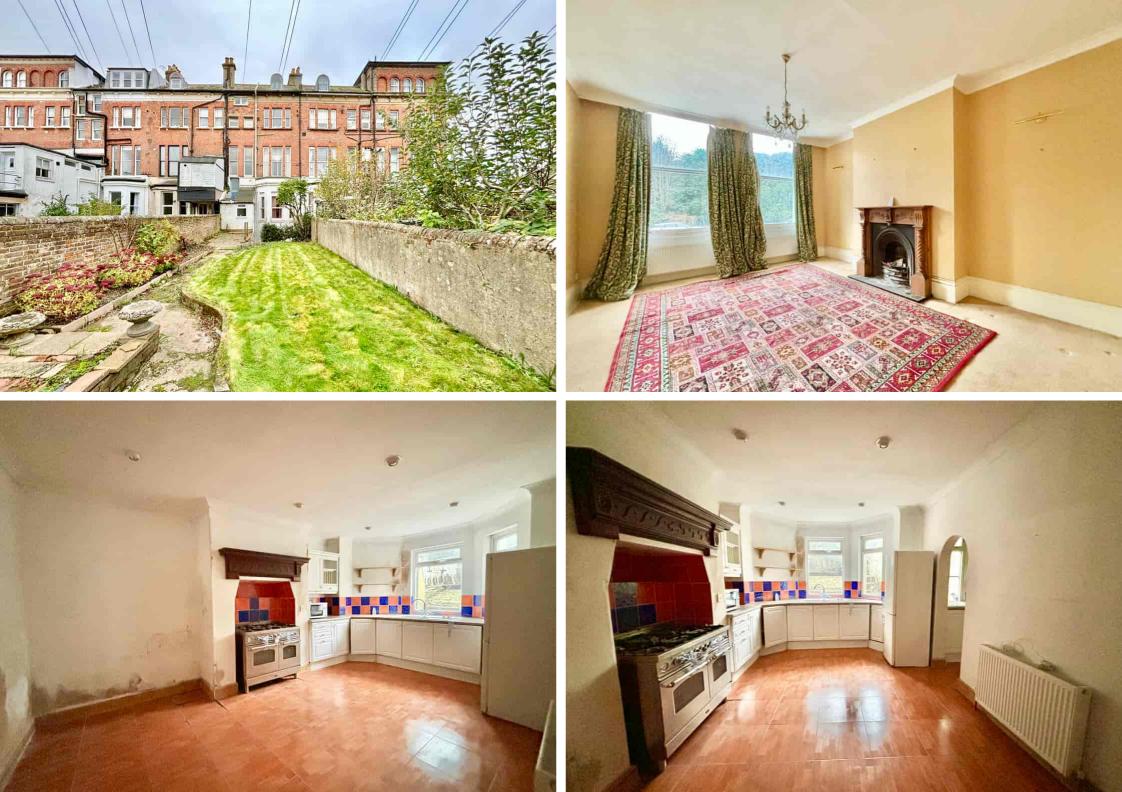

Property Cafe are delighted to present to the market this substantial two bedroom maisonette with private rear garden, garage and set within a particularly sought after road of St Leonards. Accommodation and benefits include; Its own private entrance into the lower ground floor leading into a lobby area with additional storage cupboards; An extensive entrance hall giving the immediate feeling of space; Spacious lounge to the front of the property; Large kitchen/diner which offers and excellent space to entertain; Separate utility room & additional storage space; An internal staircase leads to the 1st floor which consists of two vast double bedrooms with pleasant views; Family bathroom with bath and wash basin; Separate WC. Externally this property boasts a private rear garden and garage with space to park to the rear. The maisonette is in need of substantial renovation throughout, is to be sold with no onward chain and we recommend an internal viewing at your earliest convenience.

- Split Level Maisonette With Private Garden For Sale
  - Own Private Entrance
  - Well Proportioned Rooms Throughout
    - Spacious Kitchen/Diner
    - Separate Utility Room

- Garage To The Rear
- In Need Of Renovation
- Incredibly Sought After St Leonards Location
  - Sold With No Onward Chain
  - Viewing Highly Recommended