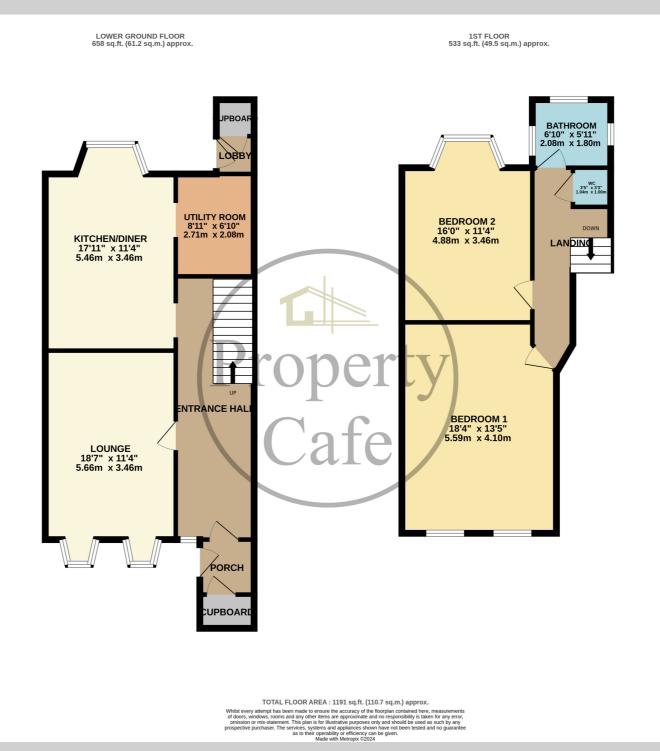

Property Cafe are delighted to present to the market this substantial two bedroom maisonette with private rear garden, garage and set within a particularly sought after road of St Leonards. Accommodation and benefits include; Its own private entrance into the lower ground floor leading into a lobby area with additional storage cupboards; An extensive entrance hall giving the immediate feeling of space; Spacious lounge to the front of the property; Large kitchen/diner which offers and excellent space to entertain; Separate utility room & additional storage space; An internal staircase leads to the 1st floor which consists of two vast double bedrooms with pleasant views; Family bathroom with bath and wash basin; Separate WC. Externally this property boasts a private rear garden and garage with space to park to the rear. The maisonette is in need of substantial renovation throughout, is to be sold with no onward chain and we recommend an internal viewing at your earliest convenience.