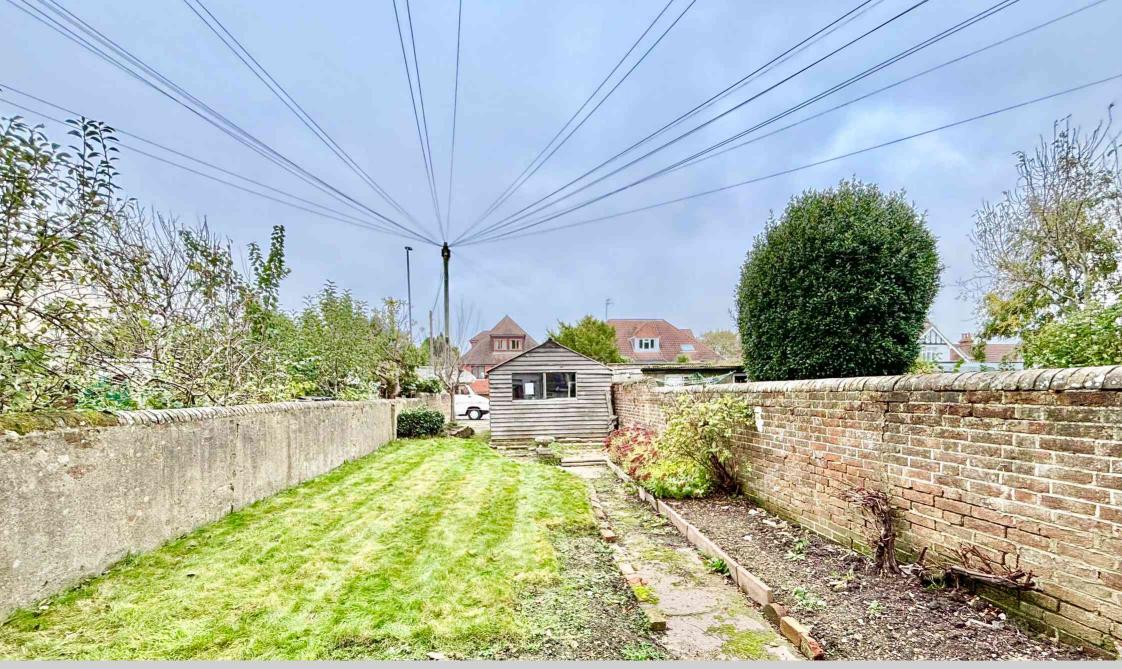

Property Cafe are delighted to present to the market this substantial two bedroom maisonette with private rear garden, garage and set within a particularly sought after road of St Leonards. Accommodation and benefits include; Its own private entrance into the lower ground floor leading into a lobby area with additional storage cupboards; An extensive entrance hall giving the immediate feeling of space; Spacious lounge to the front of the property; Large kitchen/diner which offers and excellent space to entertain; Separate utility room & additional storage space; An internal staircase leads to the 1st floor which consists of two vast double bedrooms with pleasant views; Family bathroom with bath and wash basin; Separate WC. Externally this property boasts a private rear garden and garage with space to park to the rear. The maisonette is in need of substantial renovation throughout, is to be sold with no onward chain and we recommend an internal viewing at your earliest convenience.

- Split Level Maisonette With Private Garden For Sale
  - Own Private Entrance
  - Well Proportioned Rooms Throughout
    - Spacious Kitchen/Diner
    - Separate Utility Room

- Garage To The Rear
- In Need Of Renovation
- Incredibly Sought After St Leonards Location
  - Sold With No Onward Chain
  - Viewing Highly Recommended