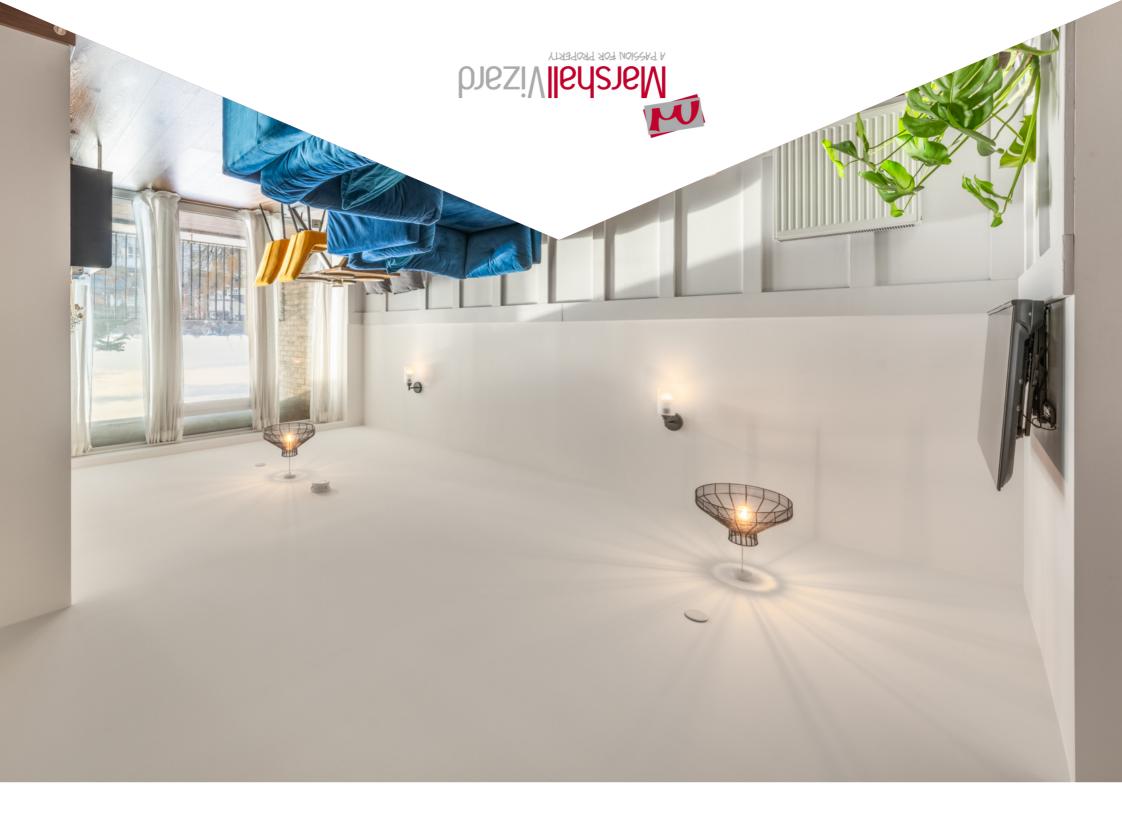

(c) AMBERSHORE PIX LIMITED / PHOTO - VIDEO - FLOOR PLANS /  $0800\ 999\ 1577$  / WWW.AMBERSHOREPIX.CO.UK

This executive style, one double bedroom 5th floor apartment is perfectly located just a five minute walk from Watford Junction Station with fast trains reaching Euston in 14 minutes. Internally, the apartment comprises of an open plan kitchen / living room with a very large storage cupboard, the contemporary kitchen has integrated Zanussi appliances and there is a private South-Easterly facing balcony. The bedroom is spacious with fitted wardrobes and a Juliet balcony, the modern bathroom has high tech features including touch screen taps and a smart shower. This apartment is perfect for professionals or first time buyers, viewing is highly recommended.

# Open Plan Kitchen / Reception Room

7.52m x 6.02m (24' 8" x 19' 9")

Reception Room:-

Wood flooring, large utility/storage cupboard, video entry phone system, three ceiling lights plus wall lights, door and windows to balcony.