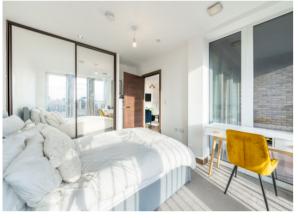

### **Bedroom**

4.16m x 2.85m (13' 8" x 9' 4") Carpeted, fitted wardrobes, ceiling light, radiator, window to side aspect and Juliet balcony.