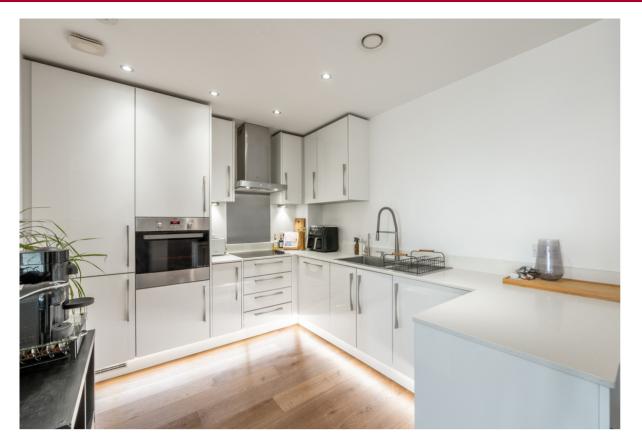

# Open Plan Kitchen / Reception Room

7.52m x 6.02m (24' 8" x 19' 9")

Reception Room:-

Wood flooring, large utility/storage cupboard, video entry phone system, three ceiling lights plus wall lights, door and windows to balcony.

#### Kitchen:-

Wood flooring, range of white gloss wall and base level units, granite work tops, stainless steel sink/drainer, integrated Zanussi white goods including, induction hob with extractor hood, eye level oven, fridge/freezer, washing machine and dishwasher. Fully serviced Ideal gas central heating boiler wall mounted in cupboard and spot lights.