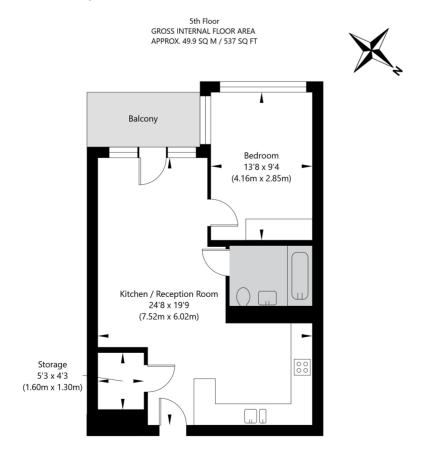

#### Conway Court, 2 Marri Street, Watford WD24 5GA

APPROXIMATE GROSS INTERNAL FLOOR AREA 49.9 SQ M / 537 SQ FT
THIS FLOOR PLAN IS FOR ILLUSTRATIVE PURPOSES ONLY AND
SHOULD BE USED FOR THIS PURPOSE BY PROSPECTIVE APPLICANTS AS ITS NOT TO SCALE.