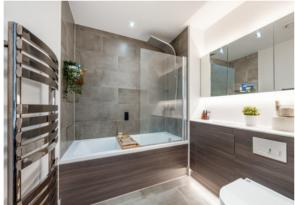

### **Bathroom**

2.37m x 2.02m (7' 9" x 6' 8") Tiled floor, part tiled walls, built-in hand wash basin with vanity storage, bath with over head shower and shower attachment, heated towel rail, spot lights.