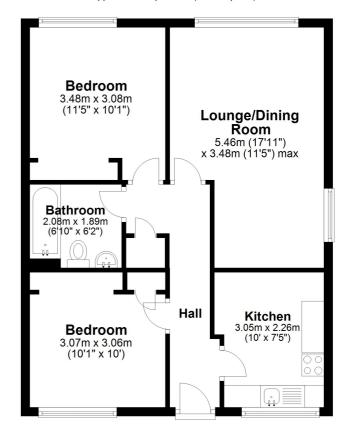

#### **Ground Floor**

Approx. 57.4 sq. metres (617.9 sq. feet)

Total area: approx. 57.4 sq. metres (617.9 sq. feet)

Whilst every attempt has been made to ensure the accuracy of the floor plan contained here, measurements of doors, windows, rooms and any other items are approximate and no responsibility is taken for any error, omission or mis-statement. This plan is for illustrative purposes only and be used as such by any prospective purchaser.

# Lounge/Dining Room

17' 11" x 11' 5" (5.46m x 3.48m)

#### **Bedroom One**

11' 5" x 10' 1" (3.48m x 3.07m)

## **Bathroom**

6' 10" x 6' 2" (2.08m x 1.88m)

#### **Bedroom Two**

10' 1" x 10' 0" (3.07m x 3.05m)