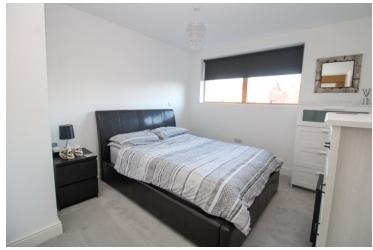

#### Bedroom One

12' 9" x 10' 4" (3.89m x 3.15m) With double glazed window to rear, built in wardobe.

#### Bedroom Two

12' 9" x 8' 2" (3.89m x 2.49m) With double glazed window to rear. built in wardrobe.