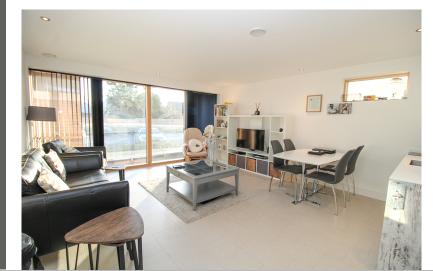

#### Lounge/Kitchen/Diner

19' 2" x 15' 1" (5.84m x 4.60m) With double glazed windows to front and side, patio doors giving access to balcony, tiled floor with under floor heating.

Kitchen Area: a range of contemporary matching eye level and base units with worktops over, inset sink and drainer, integrated fridge/freezer, dishwasher and electric hob and oven.