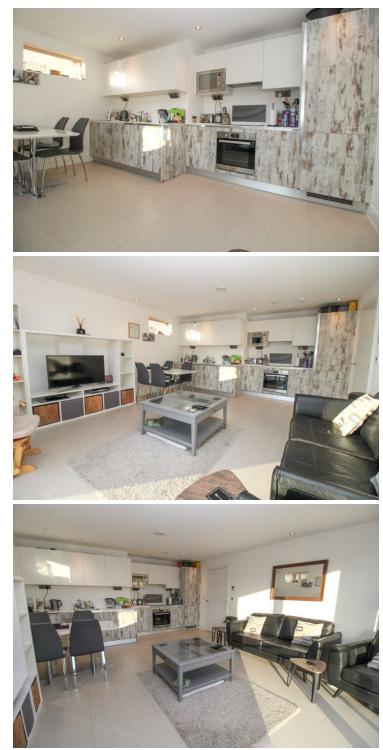

#### Lounge/Kitchen/Diner

19' 2" x 15' 1" (5.84m x 4.60m) With double glazed windows to front and side, patio doors giving access to balcony, tiled floor with under floor heating.

Kitchen Area: a range of contemporary matching eye level and base units with worktops over, inset sink and drainer, integrated fridge/freezer, dishwasher and electric hob and oven.