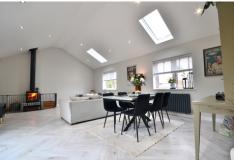

### **Living Room**

15' 11" x 24' 00" (4.85m x 7.32m) LVT flooring, two radiators, two Velux windows, two double glazed windows, log burner.