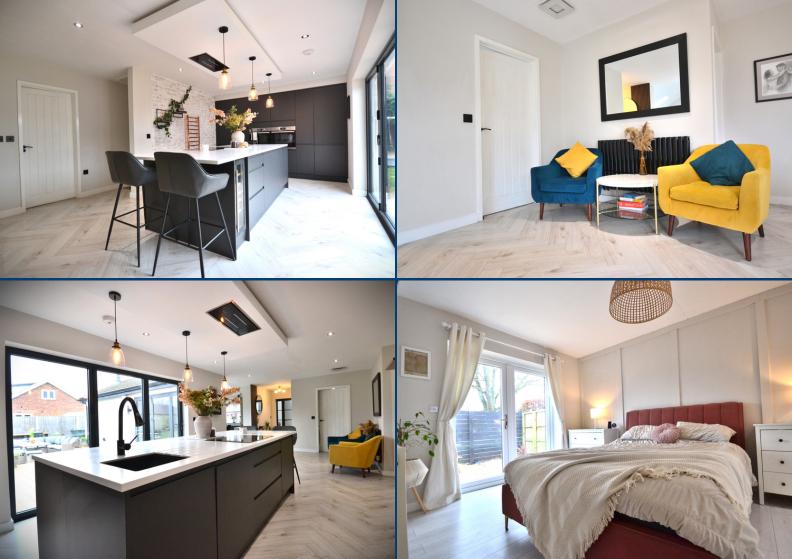

1 Frederick Close North Wootton King's Lynn Norfolk PE30 3RF

£495,000

Fully renovated and modernised throughout! Newson & Buck are pleased to offer to the open market this beautifully presented three bedroom detached bungalow, situated in the desirable village location of North Wootton just four miles from King's Lynn town centre. The property comprises of an entrance porch, open plan kitchen diner, living room, utility area, three bedrooms with an en suite to the master and a family bathroom. The property has undergone an extensive renovation throughout alongside and beautiful living room extension to the side of the property offering open plan and spacious family living. Further benefits include off road parking for numerous vehicles and an enclosed rear garden with both patio and decking areas. Viewing is highly essential for this property so please call our office today to book your appointment.

#### **Kitchen Diner**

14' 03" x 33' 04" (max) (4.34m x 10.16m) LVT flooring, bi flooding patio doors leading to rear garden decking area, fully fitted kitchen, island with integrated wine cooler, sink, induction hob with ceiling extractor, charging station with built in wireless charger, double ovens, fridge freezer, dishwasher, two radiators.

### **Living Room**

15' 11" x 24' 00" (4.85m x 7.32m) LVT flooring, two radiators, two Velux windows, two double glazed windows, log burner.

#### **Bedroom One**

17' 02" x 10' 0" (5.23m x 3.05m) LVT flooring, double glazed patio doors leading to side garden area, one radiator, fitted wardrobes.