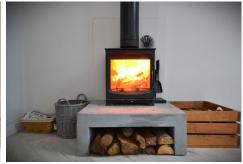

### **Living Room**

15' 11" x 24' 00" (4.85m x 7.32m) LVT flooring, two radiators, two Velux windows, two double glazed windows, log burner.