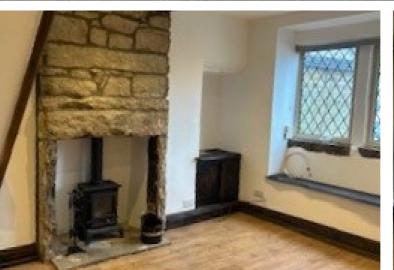

## **FULL DESCRIPTION**

An internal viewing is advised to appreciate this charming two bedroom terraced cottage situated in this popular location. This character property briefly comprises of a lounge with a wood burning stove in feature stone fireplace, feature window seat and double glazed window to front, the kitchen has attractive range of modern base and wall mounted units, integrated fridge, washer dryer, from the kitchen it opens out into a delightful conservatory with French doors to rear, radiator and boiler cupboard. To first floor landing, loft hatch with drop down ladder to boarded loft, the main bedroom has feature stonework to walls, pleasant outlook and fitted wardrobes, there is a second bedroom with a roof window and also the bathroom which is a real feature of this property having feature stonework to walls and a three piece modern suite. Gas Central Heating & Double Glazing. Externally there is an enclosed rear garden. No Chain. EPC RATING D