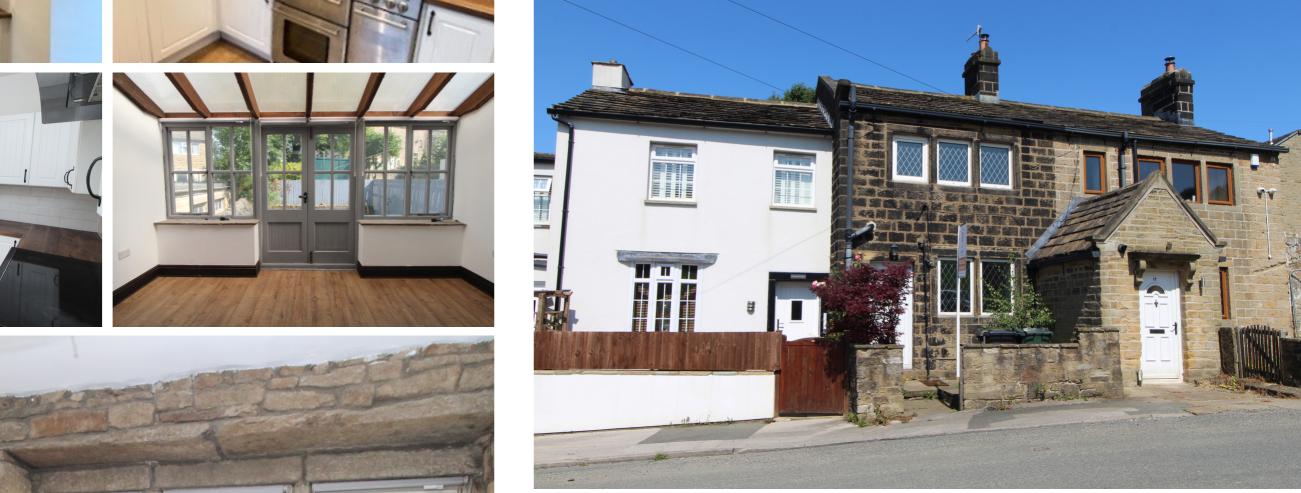

## **FULL DESCRIPTION**

An internal viewing is advised to appreciate this charming two bedroom terraced cottage situated in this popular location. This character property briefly comprises of a lounge with a wood burning stove in feature stone fireplace, feature window seat and double glazed window to front, the kitchen has attractive range of modern base and wall mounted units, integrated fridge, washer dryer, from the kitchen it opens out into a delightful conservatory with French doors to rear, radiator and boiler cupboard. To first floor landing, loft hatch with drop down ladder to boarded loft, the main bedroom has feature stonework to walls, pleasant outlook and fitted wardrobes, there is a second bedroom with a roof window and also the bathroom which is a real feature of this property having feature stonework to walls and a three piece modern suite. Gas Central Heating & Double Glazing. Externally there is an enclosed rear garden. No Chain. EPC RATING D