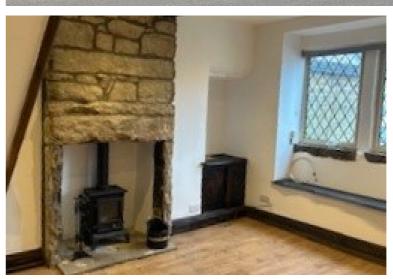

## **FULL DESCRIPTION**

An internal viewing is advised to appreciate this charming two bedroom terraced cottage situated in this popular location. This character property briefly comprises of a lounge with a wood burning stove in feature stone fireplace, feature window seat and double glazed window to front, the kitchen has attractive range of modern base and wall mounted units, integrated fridge, washer dryer, from the kitchen it opens out into a delightful conservatory with French doors to rear, radiator and boiler cupboard. To first floor landing, loft hatch with drop down ladder to boarded loft, the main bedroom has feature stonework to walls, pleasant outlook and fitted wardrobes, there is a second bedroom with a roof window and also the bathroom which is a real feature of this property having feature stonework to walls and a three piece modern suite. Gas Central Heating & Double Glazing. Externally there is an enclosed rear garden. No Chain. EPC RATING D