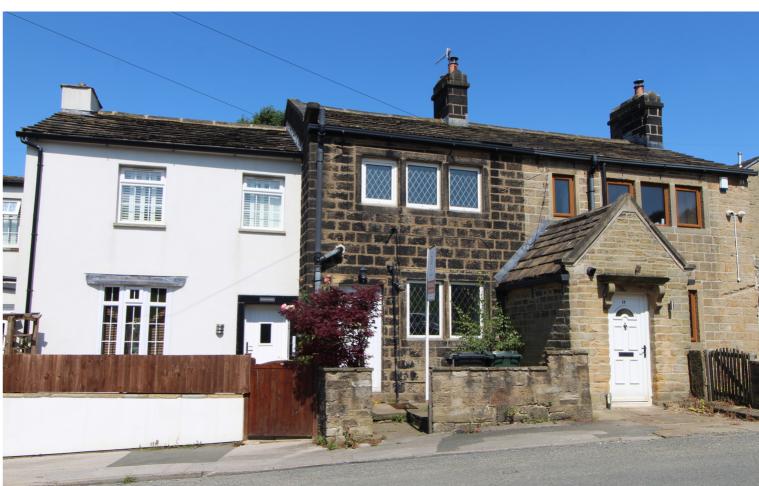

## **FULL DESCRIPTION**

An internal viewing is advised to appreciate this charming two bedroom terraced cottage situated in this popular location. This character property briefly comprises of a lounge with a wood burning stove in feature stone fireplace, feature window seat and double glazed window to front, the kitchen has attractive range of modern base and wall mounted units, integrated fridge, washer dryer, from the kitchen it opens out into a delightful conservatory with French doors to rear, radiator and boiler cupboard. To first floor landing, loft hatch with drop down ladder to boarded loft, the main bedroom has feature stonework to walls, pleasant outlook and fitted wardrobes, there is a second bedroom with a roof window and also the bathroom which is a real feature of this property having feature stonework to walls and a three piece modern suite. Gas Central Heating & Double Glazing. Externally there is an enclosed rear garden. No Chain. EPC RATING D