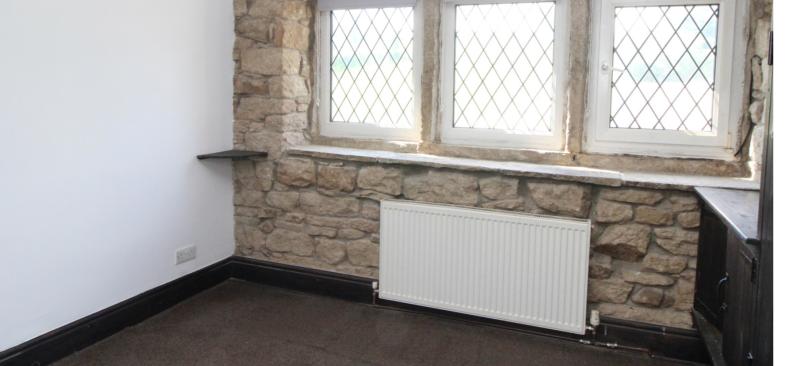

## **FULL DESCRIPTION**

An internal viewing is advised to appreciate this charming two bedroom terraced cottage situated in this popular location. This character property briefly comprises of a lounge with a wood burning stove in feature stone fireplace, feature window seat and double glazed window to front, the kitchen has attractive range of modern base and wall mounted units, integrated fridge, washer dryer, from the kitchen it opens out into a delightful conservatory with French doors to rear, radiator and boiler cupboard. To first floor landing, loft hatch with drop down ladder to boarded loft, the main bedroom has feature stonework to walls, pleasant outlook and fitted wardrobes, there is a second bedroom with a roof window and also the bathroom which is a real feature of this property having feature stonework to walls and a three piece modern suite. Gas Central Heating & Double Glazing. Externally there is an enclosed rear garden. No Chain. EPC RATING D