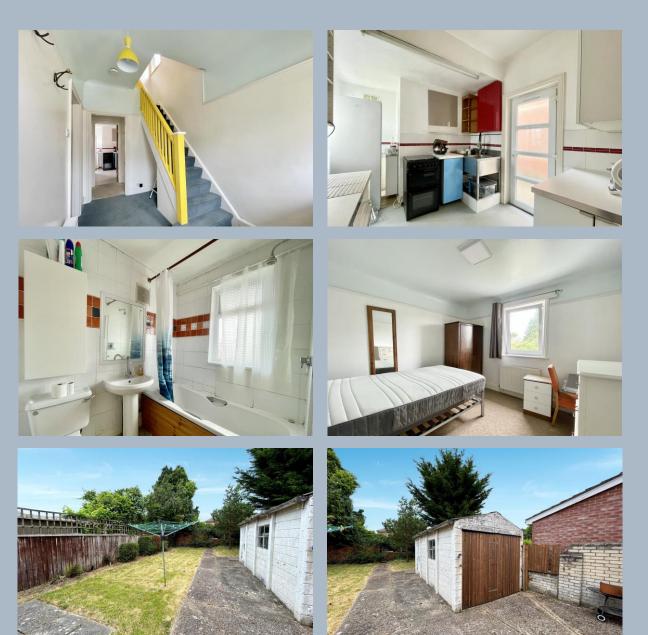

On entering the property through a porch, the entrance hall, with stairs leading to the first-floor landing, opens into a living room with a feature bay window overlooking the front aspect. To the rear of the property, a fitted kitchen provides access to the side of the property. A second reception room leads into a conservatory with access to the rear garden.

A downstairs WC completes the ground floor accommodation. Situated on the first floor are the property's three bedrooms, two of which are generous in size, with the third bedroom being a large single. The accommodation is complete with a family bathroom comprising a WC, wash hand basin, and bath with shower over.

Externally, the property features a spacious rear garden currently laid to lawn. There is also a large garden shed, storage room, and garage. To the front, a driveway provides off-road parking.