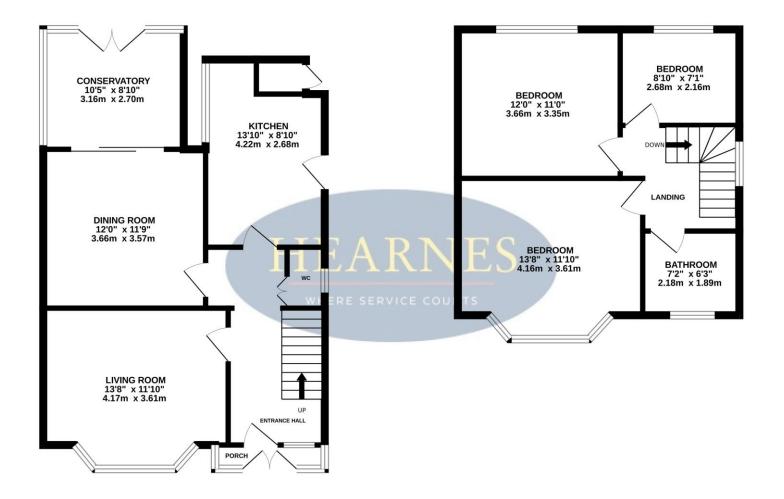

On entering the property through a porch, the entrance hall, with stairs leading to the first-floor landing, opens into a living room with a feature bay window overlooking the front aspect. To the rear of the property, a fitted kitchen provides access to the side of the property. A second reception room leads into a conservatory with access to the rear garden.

A downstairs WC completes the ground floor accommodation. Situated on the first floor are the property's three bedrooms, two of which are generous in size, with the third bedroom being a large single. The accommodation is complete with a family bathroom comprising a WC, wash hand basin, and bath with shower over.

TOTAL FLOOR AREA : 1080 sq.ft. (100.3 sq.m.) approx.

Whilst every attempt has been made to ensure the accuracy of the floorplan contained here, measurements of doors, windows, rooms and any other items are approximate and no responsibility is taken for any error, omission or mis-statement. This plan is for illustrative purposes only and should be used a such by any prospective purchaser. The services, systems and appliances shown have not been tested and no guarantee as to their operability or efficiency can be given. Made with Metropix ©2024