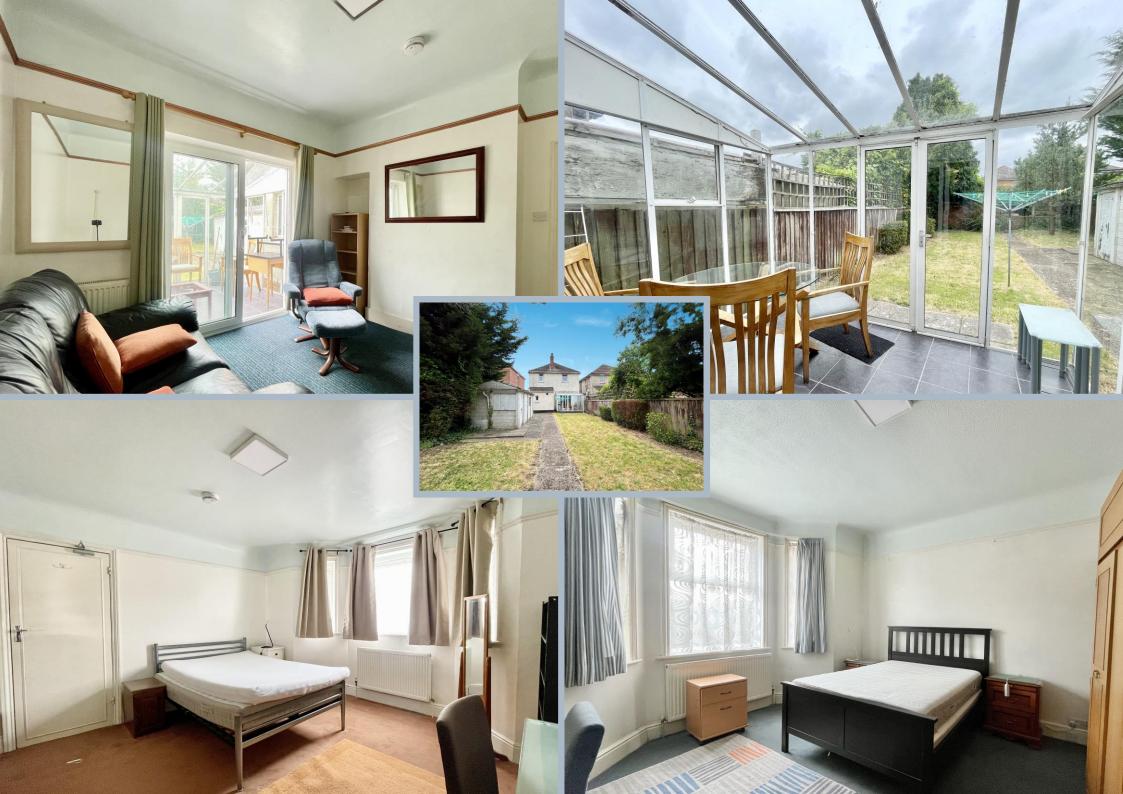

On entering the property through a porch, the entrance hall, with stairs leading to the first-floor landing, opens into a living room with a feature bay window overlooking the front aspect. To the rear of the property, a fitted kitchen provides access to the side of the property. A second reception room leads into a conservatory with access to the rear garden.

Externally, the property features a spacious rear garden currently laid to lawn. There is also a large garden shed, storage room, and garage. To the front, a driveway provides off-road parking.