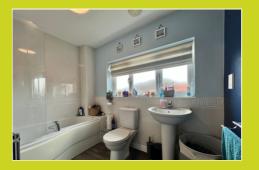

### Bedroom three

Bedroom two

2.51m x 2.23m (8' 3" x 7' 4")

Double glazed window to front aspect, radiator.

Low level WC, hand wash basin, bath with shower over, radiator, double glazed window to rear aspect.