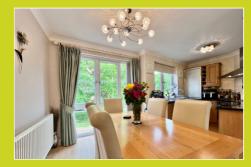

#### Living room/dining room

Double glazed floor to ceiling window/S x2 to front and rear aspect, radiator x3.

2.59m x 2.20m (8' 6" x 7' 3")

Integrated oven, hob, extractor, double glazed window to front aspect, integrated fridge, integrated freezer, integrated dishwasher, sink/draining board and marble worktops.