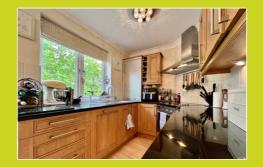

#### Living room/dining room

Double glazed floor to ceiling window/S x2 to front and rear aspect, radiator x3.

2.59m x 2.20m (8' 6" x 7' 3")

Integrated oven, hob, extractor, double glazed window to front aspect, integrated fridge, integrated freezer, integrated dishwasher, sink/draining board and marble worktops.