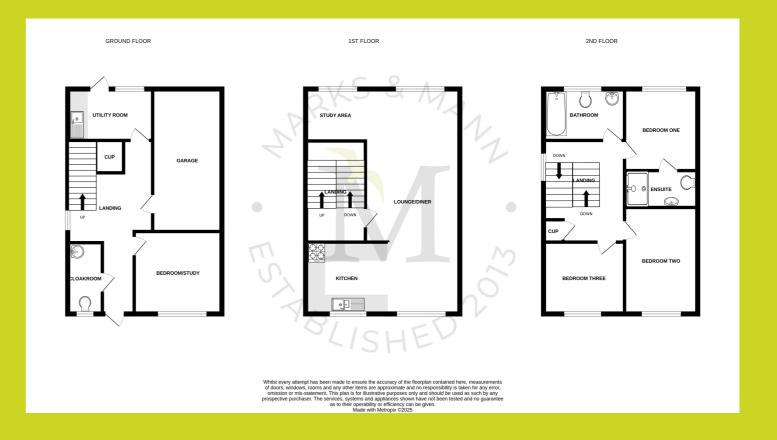

Internally the property benefits from, on the ground floor: Entrance hall, bedroom four/study, cloakroom and utility. To the first floor: Living room/dining room and kitchen with an open plan design. To the top floor: Landing, bedroom one which features an En-suite, bedroom two, bedroom three and the family bathroom. Externally the property benefits from off road parking plus a garage and well presented garden spaces to front and rear.

## Audley Grove, Rushmere St Andrew, Ipswich

The above floor plans are not to scale and are shown for indication purposes only.