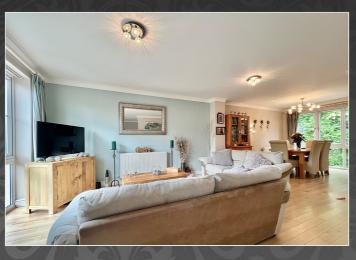

#### Living room/dining room

Double glazed floor to ceiling window/S x2 to front and rear aspect, radiator x3.

2.59m x 2.20m (8' 6" x 7' 3")

Integrated oven, hob, extractor, double glazed window to front aspect, integrated fridge, integrated freezer, integrated dishwasher, sink/draining board and marble worktops.