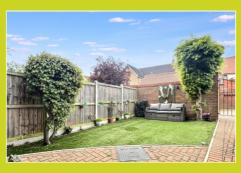

Stoned garden space to the front aspect and garden to the rear aspect with artificial lawn, patio and driveway.