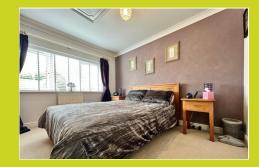

## Bedroom one

3.41m x 3.48m (11' 2" x 11' 5") Double glazed window to rear aspect, radiator.

## 2.41m x 3.73m (7' 11" x 12' 3")

Double glazed window to front aspect, radiator.

### Bedroom three

Bedroom two

2.51m x 2.23m (8' 3" x 7' 4")

Double glazed window to front aspect, radiator.

Low level WC, hand wash basin, bath with shower over, radiator, double glazed window to rear aspect.