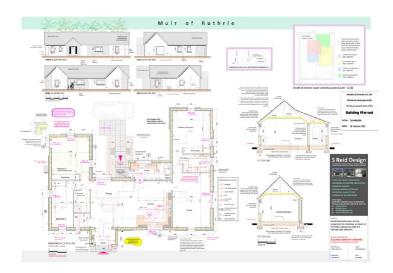

Building plot with planning to erect a one storey, 3 bedroom house set in idyllic countryside. The generous sized plot is 1/2 an acre. All services are available close by. We have attached details of the existing plans for the house. Further land may be available to extend the size of the plot by separate negotiation.