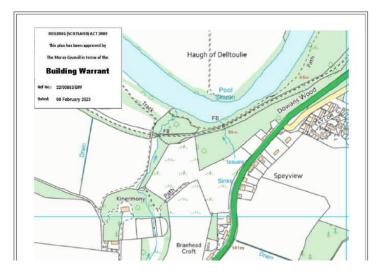

## Offers Over £75,000 Freehold

The plot is situated in a beautiful country location on the outskirts of Aberlour, Moray. Close to many local amenities including a range of local shops, a post office, hotels, restaurants and primary and secondary schools with more extensive facilities such as superstores, leisure centre and schools found in Elgin, 15 miles from Aberlour. Aberlour also offers many opportunities for outdoor activities such as walking, cycling, climbing and skiing, with Aviemore and the Cairngorm Mountains located just 35 miles south.