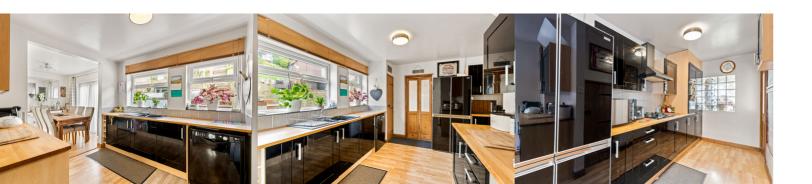

g

#### **Bedroom One**

12' 5" x 10' 0" (3.78m x 3.05m)

#### **Bedroom Two**

13' 10" x 9' 8" (4.22m x 2.95m)

W.C

#### **Shower Room**

5' 5" x 4' 8" (1.65m x 1.42m)

#### **Bedroom Three**

11' 7" x 10' 0" (3.53m x 3.05m)

#### **Bedroom Four**

9' 3" x 6' 6" (2.82m x 1.98m)

## Bathroom

10' 0" x 6' 2" (3.05m x 1.88m)

#### Rear Garden

## Off Road Parking





#### Total area: approx. 127.4 sq. metres (1370.9 sq. feet)

Whilst every attempt has been made to ensure the accuracy of the floor plan contained here, measurements of doors, windows, rooms and any other items are approximate and no responsibility is taken for any error, omission or mis-statement. This plan is for illustrative purposes only and should be used as such by any prospective purchaser. Plan produced using PlanUp.