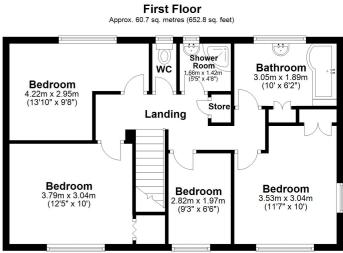

## First Floor Landing

#### **Bedroom One**

12' 5" x 10' 0" (3.78m x 3.05m)

#### **Bedroom Two**

13' 10" x 9' 8" (4.22m x 2.95m)

W.C

#### **Shower Room**

5' 5" x 4' 8" (1.65m x 1.42m)

#### **Bedroom Three**

11' 7" x 10' 0" (3.53m x 3.05m)

#### **Bedroom Four**

9' 3" x 6' 6" (2.82m x 1.98m)

## Bathroom

10' 0" x 6' 2" (3.05m x 1.88m)