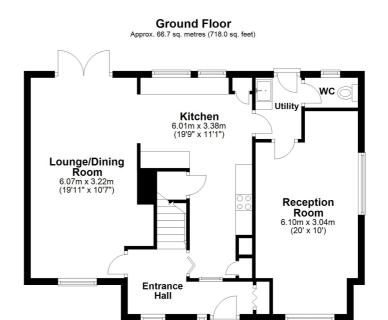

#### **Entrance Hall**

## Lounge/Dining Room

19' 11" x 10' 7" (6.07m x 3.23m)

#### Kitchen

19' 9" x 11' 1" (6.02m x 3.38m)

## Reception 2/Bedroom Five

20' 0" x 10' 0" (6.10m x 3.05m)

## **Utility Room**

W.C