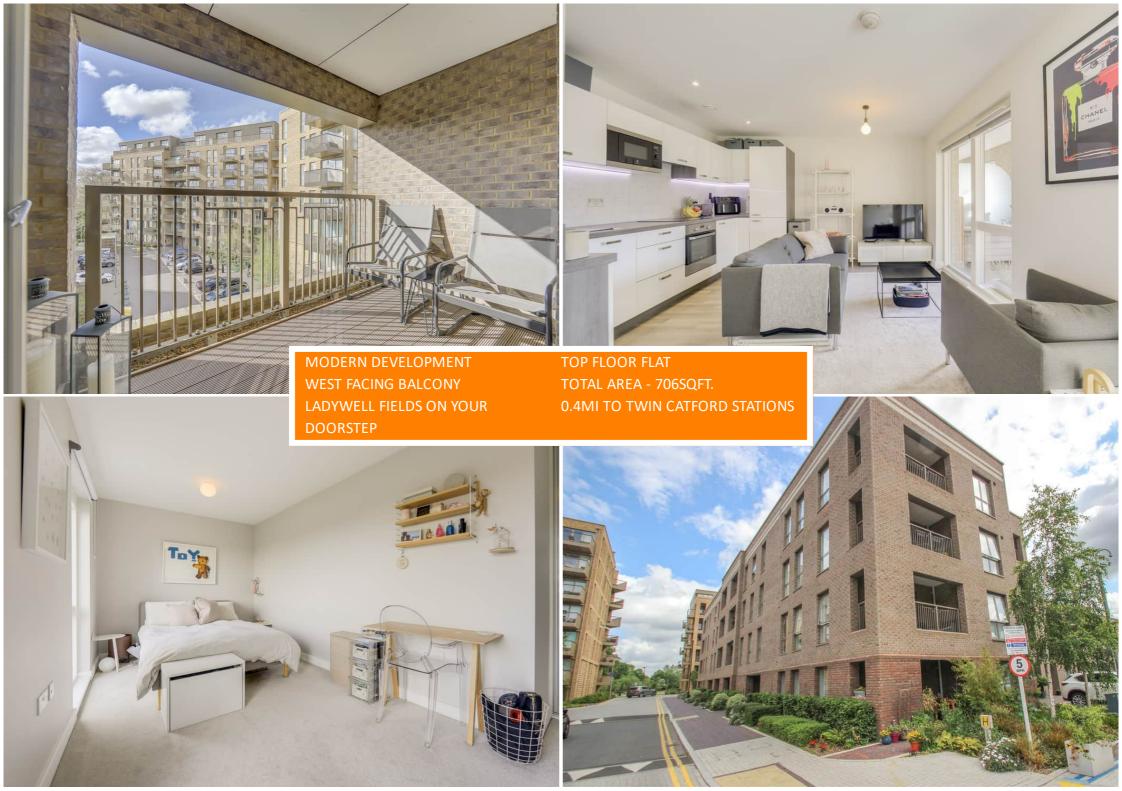

# Read all about it...

\*\*GUIDE PRICE: £400,000 - £425,000\*\* This stunning, third-floor, two-bedroom apartment is situated in a highly desirable modern development on Adenmore Road in Catford.

Internally the property has been finished to a high spec and lovingly decorated throughout by the current owners. The flat includes a contemporary, fully fitted kitchen with integrated appliances, modern bathroom and generous living area which leads to a West facing balcony. The large 18'+ master bedroom comes with a fitted wardrobe with floor to ceiling mirrored sliding doors and likewise the second bedroom, which is also a good sized double, comes with fitted wardrobes and shelving allowing for ample storage.

The popular development has been landscaped throughout and includes a small supermarket and café. Ideally located close to the Twin Catford Stations, it offers great travel links into central London and surrounding areas, making it ideal for young professionals and commuters. The ever popular Ladywell Fields is also on your doorstep and within walking distance, is Catford town centre, with a vast selection of exciting places to eat, drink and visit. Tenure: Leasehold | Council Tax: Lewisham Band C