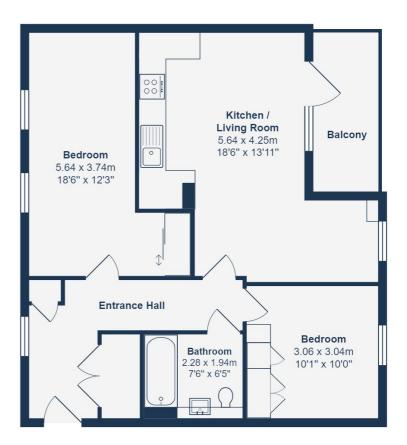

### THIRD FLOOR

### **Entrance Hall**

Spotlights, radiator, side facing triple glazed window, amtico flooring

### **Bedroom**

18' 6" x 12' 3" (5.64m x 3.73m) Pendant light, side facing triple glazed windows, radiator, fitted carpet

### Kitchen/Living Room

18' 6" x 13' 11" (5.64m x 4.24m)

Pendant lights, spotlights, side facing triple glazed windows, radiator, matching wall and base units, stainless steel sink with drainer and single mixer tap, integrated oven and electric hob, integrated microwave, dishwasher and fridge/freezer, amtico flooring, door to balcony

### **Bedroom**

10' 1" x 10' 0" (3.07m x 3.05m)

Pendant light, side facing triple glazed window, radiator, fitted carpet

#### **Bathroom**

7' 6" x 6' 5" (2.29m x 1.96m)

Spotlights, washbasin with vanity unit, panel enclosed bath/shower, W/C, tile flooring

OUTSIDE

### Balcony

## Like what you see?

Call **020 8690 3656** or email us at **catford@stanfordestates.london** to arrange a viewing or request further information

Third Floor

Total Area: 65.6 m<sup>2</sup> ... 706 ft<sup>2</sup> (excluding balcony)