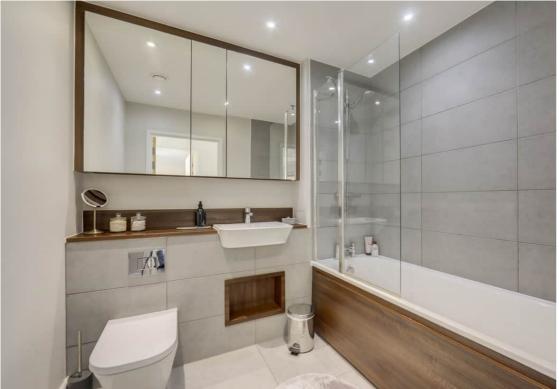

#### **Bathroom**

7' 6" x 6' 5" (2.29m x 1.96m)

Spotlights, washbasin with vanity unit, panel enclosed bath/shower, W/C, tile flooring

OUTSIDE