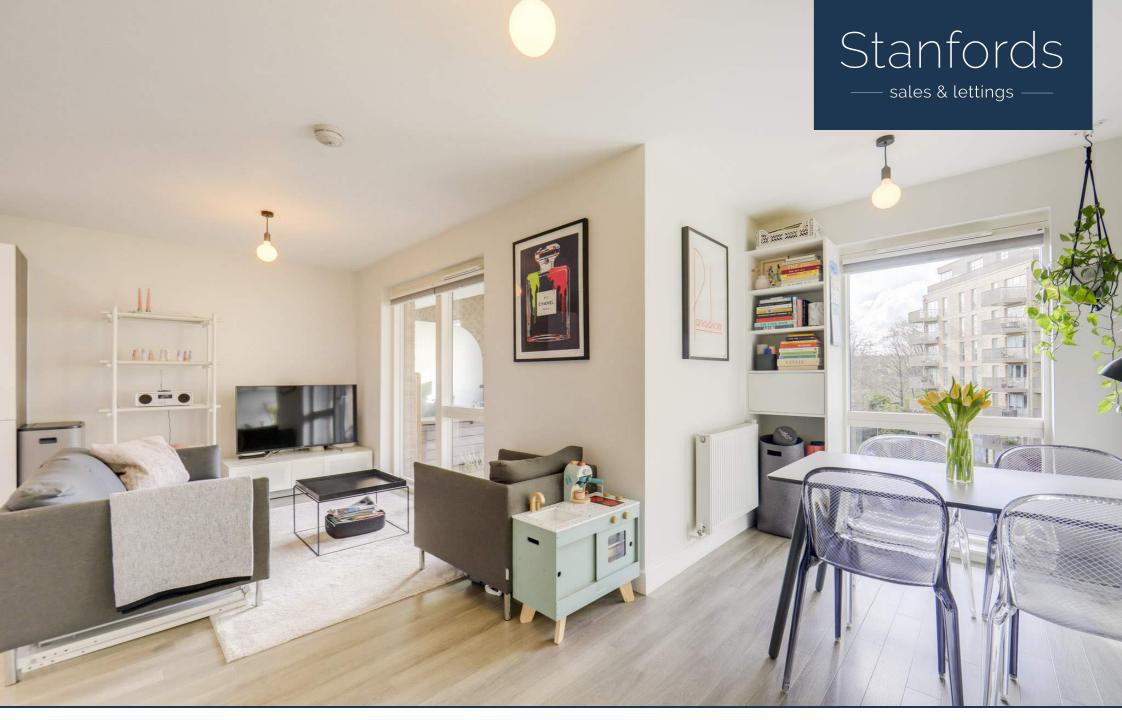

# Read all about it...

\*\*GUIDE PRICE: £400,000 - £425,000\*\* This stunning, third-floor, two-bedroom apartment is situated in a highly desirable modern development on Adenmore Road in Catford.

Internally the property has been finished to a high spec and lovingly decorated throughout by the current owners. The flat includes a contemporary, fully fitted kitchen with integrated appliances, modern bathroom and generous living area which leads to a West facing balcony. The large 18'+ master bedroom comes with a fitted wardrobe with floor to ceiling mirrored sliding doors and likewise the second bedroom, which is also a good sized double, comes with fitted wardrobes and shelving allowing for ample storage.

### Kitchen/Living Room

18' 6" x 13' 11" (5.64m x 4.24m)

Pendant lights, spotlights, side facing triple glazed windows, radiator, matching wall and base units, stainless steel sink with drainer and single mixer tap, integrated oven and electric hob, integrated microwave, dishwasher and fridge/freezer, amtico flooring, door to balcony