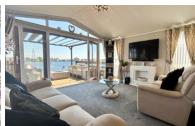

## **OPEN PLAN LIVING AREA / KITCHEN**

25' 1" (max) x 13' 05" (7.65m x 4.09m) (approx)

Living area has UPVC double glazed French doors with glass panels either side. Feature fireplace with inset fire, radiator. UPVC double glazed windows to the sides.