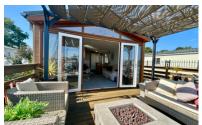

#### **UPVC DOUBLE GLAZED DOOR INTO:**

## **OPEN PLAN LIVING AREA / KITCHEN**

25' 1" (max) x 13' 05" (7.65m x 4.09m) (approx)

Living area has UPVC double glazed French doors with glass panels either side. Feature fireplace with inset fire, radiator. UPVC double glazed windows to the sides.