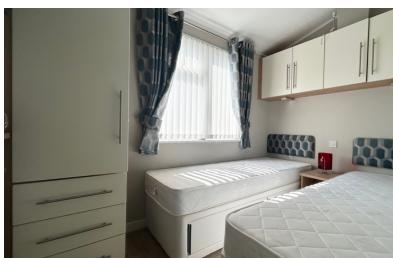

#### **BEDROOM TWO**

9' 01"  $\times$  6' 05" (2.77m  $\times$  1.96m) (approx) UPVC double glazed window to the side. Fitted wardrobes and cupboards.

#### **BEDROOM THREE**

9' 01" x 6' 05" (2.77m x 1.96m) (approx) UPVC double glazed window to the side. Fitted wardrobe and cupboard.