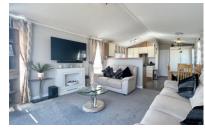

## **OPEN PLAN LIVING AREA / KITCHEN**

25' 1" (max) x 13' 05" (7.65m x 4.09m) (approx)

Living area has UPVC double glazed French doors with glass panels either side. Feature fireplace with inset fire, radiator. UPVC double glazed windows to the sides.

Kitchen area is fitted with a range of eye level and base units with worktop over. Four ring gas hob with extractor fan over. Stainless steel sink and drainer. Integrated dishwasher, washer dryer, fridge / freezer. Radiator.