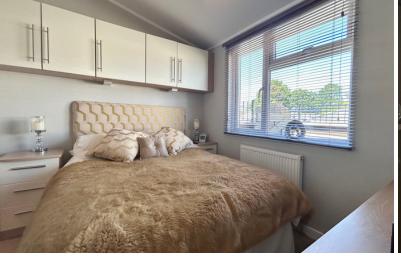

## **BEDROOM ONE**

9' 07" x 8' 0" max (2.92m x 2.44m max) (approx) UPVC double glazed window to the side. Door to the walk in wardrobe.