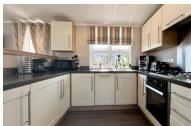

Kitchen area is fitted with a range of eye level and base units with worktop over. Four ring gas hob with extractor fan over. Stainless steel sink and drainer. Integrated dishwasher, washer dryer, fridge / freezer. Radiator.