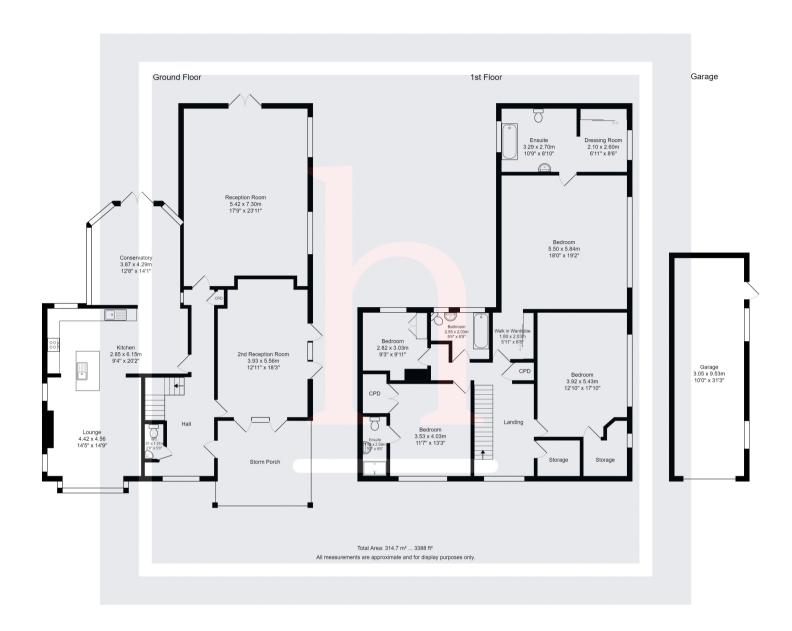

## **FOR SALE**

Offers in Excess of £525,000

Rivendale House, Manor Drive, Upton, Wirral. CH49 6JF

Premium Upton Home! This is a rare opportunity to purchase this substantial detached family residence on the sought after Manor Drive. Boasting approximately 3388 of square footage, this gem is fully equipped for the growing family.