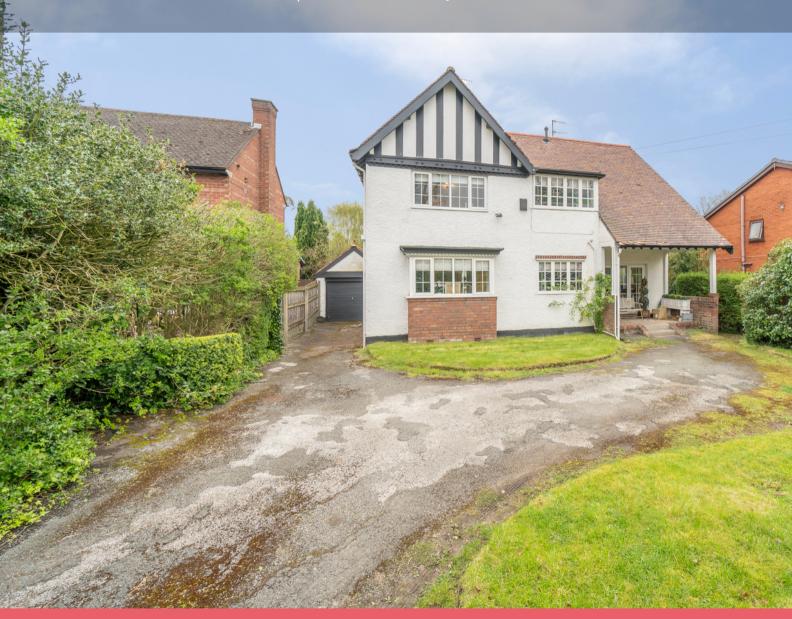

## **FOR SALE**

Offers in Excess of £525,000

Rivendale House, Manor Drive, Upton, Wirral. CH49 6JF

Premium Upton Home! This is a rare opportunity to purchase this substantial detached family residence on the sought after Manor Drive. Boasting approximately 3388 of square footage, this gem is fully equipped for the growing family.

Upon entry, you cannot help but be immediately impressed with the detached garage and ample off road parking

To the ground floor, you enter into the storm porch which then welcomes you through to the spacious entrance hallway which oozes character and really sets the tone for what is to follow.