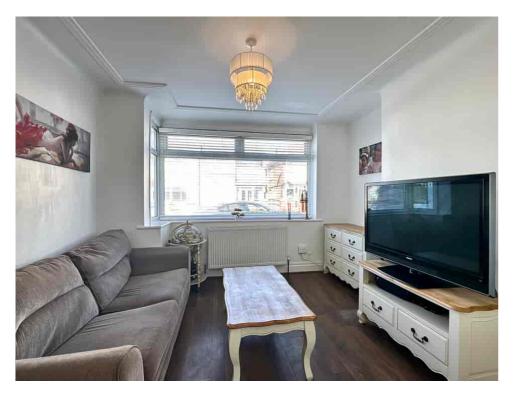

Inside, the property has been thoughtfully arranged to suit modern family life. The entrance PORCH opens into a welcoming HALLWAY, leading to a bright LOUNGE at the front, and a spacious DINING ROOM to the rear with patio doors opening to the garden—ideal for entertaining or enjoying sunny afternoons. The contemporary KITCHEN features ample cabinetry, integrated cooking appliances, and a sociable OPEN PLAN LAYOUT with views across the patio.