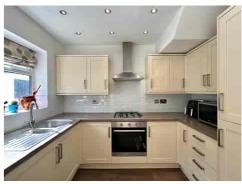

Inside, the property has been thoughtfully arranged to suit modern family life. The entrance PORCH opens into a welcoming HALLWAY, leading to a bright LOUNGE at the front, and a spacious DINING ROOM to the rear with patio doors opening to the garden—ideal for entertaining or enjoying sunny afternoons. The contemporary KITCHEN features ample cabinetry, integrated cooking appliances, and a sociable OPEN PLAN LAYOUT with views across the patio.