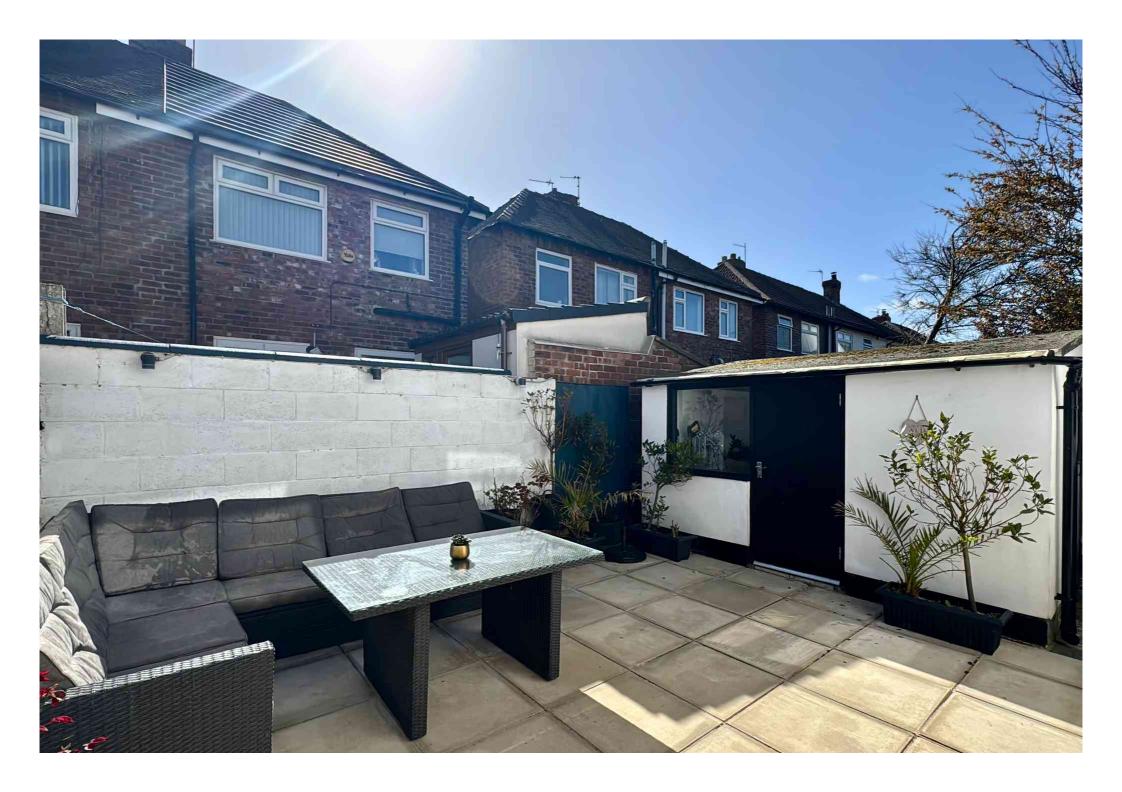

Upstairs, there are three well-proportioned bedrooms and a smartly finished FAMILY BATHROOM with both bath and shower fittings.

Outside, the low-maintenance REAR GARDEN provides a private space for relaxing or hosting, complete with a seating area and access to a useful utility room and store.