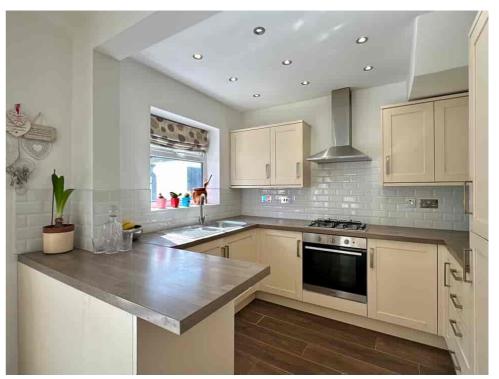

Inside, the property has been thoughtfully arranged to suit modern family life. The entrance PORCH opens into a welcoming HALLWAY, leading to a bright LOUNGE at the front, and a spacious DINING ROOM to the rear with patio doors opening to the garden—ideal for entertaining or enjoying sunny afternoons. The contemporary KITCHEN features ample cabinetry, integrated cooking appliances, and a sociable OPEN PLAN LAYOUT with views across the patio.