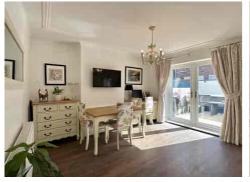

Inside, the property has been thoughtfully arranged to suit modern family life. The entrance PORCH opens into a welcoming HALLWAY, leading to a bright LOUNGE at the front, and a spacious DINING ROOM to the rear with patio doors opening to the garden—ideal for entertaining or enjoying sunny afternoons. The contemporary KITCHEN features ample cabinetry, integrated cooking appliances, and a sociable OPEN PLAN LAYOUT with views across the patio.