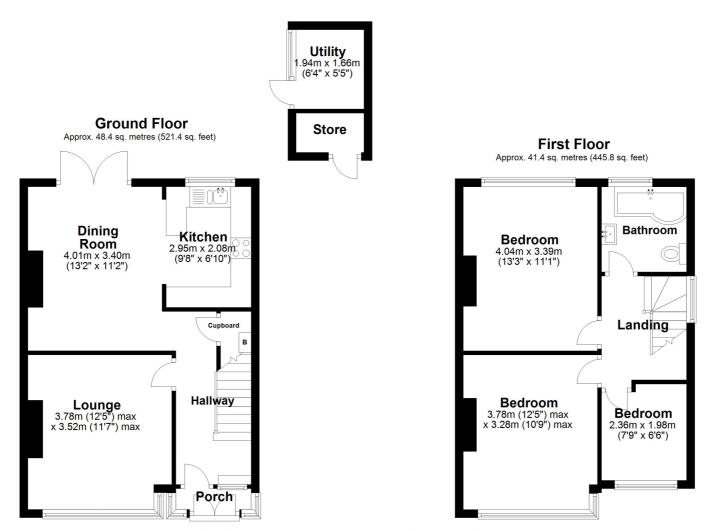

Upstairs, there are three well-proportioned bedrooms and a smartly finished FAMILY BATHROOM with both bath and shower fittings.

Outside, the low-maintenance REAR GARDEN provides a private space for relaxing or hosting, complete with a seating area and access to a useful utility room and store.

Total area: approx. 89.9 sq. metres (967.2 sq. feet)

Plan produced using PlanUp.