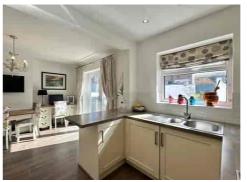

Inside, the property has been thoughtfully arranged to suit modern family life. The entrance PORCH opens into a welcoming HALLWAY, leading to a bright LOUNGE at the front, and a spacious DINING ROOM to the rear with patio doors opening to the garden—ideal for entertaining or enjoying sunny afternoons. The contemporary KITCHEN features ample cabinetry, integrated cooking appliances, and a sociable OPEN PLAN LAYOUT with views across the patio.