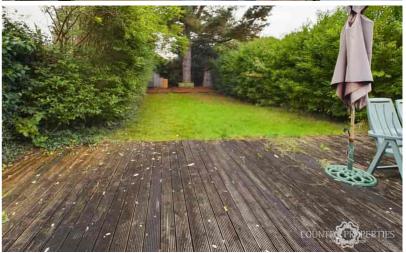

### **Back Garden**

This large south-west facing garden comprises of large decking area as you leave the kitchen, mainly laid to lawn at the back of the garden, large pine tree, two sheds and hedges either side, outdoor power sockets.