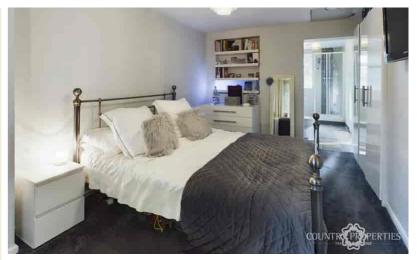

#### **Ground Floor Bedroom**

Carpeted, thermostatically controlled radiator, double glazed UPVC windows overlooking the front, opening leading to en suite bathroom.