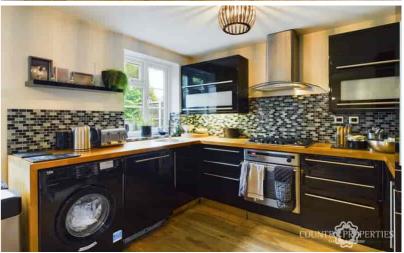

#### Kitchen/Diner

Continuation of solid wood flooring, thermostatically controlled radiator, double glazed French doors leading to rear garden, space for freestanding fridge/freezer, black vinyl front wall and floor storage cupboards, space for under the counter washing machine, integrated sharp dishwasher, integrated five burner gas hob with integrated oven below, Integrated extractor hood over, solid oak worktops, circulus stainless steel sink basin with Chrome mixer tap, double glazed UPVC window overlooking the garden.