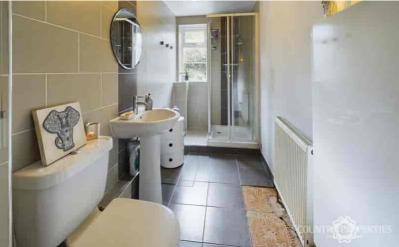

#### **En Suit**

Three piece bathroom suite comprising of walk in thermostatically controlled shower, low level WC with duel flush, sink basin with Chrome mixer tap, grey tiled flooring, lighter grey wall tiles, extractor fan, radiator.