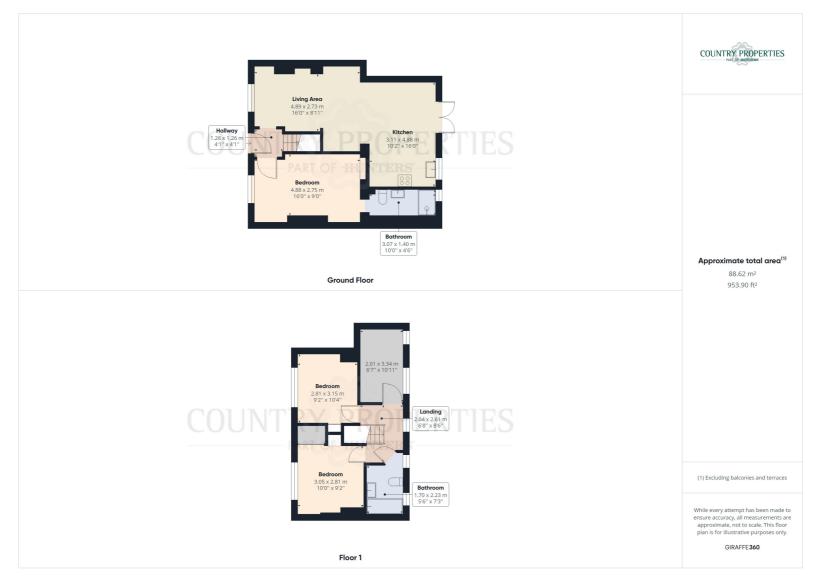

# **Ground Floor**

#### **Entrance Hall**

Solid wood flooring, stairs leading to first floor, door leading to ground floor bedroom, walkway leading to living room.

# **Living Room**

Continuation of solid wood flooring, thermostatically controlled radiator, double glazed UPVC windows overlooking front, TV aerial ports, phone line, opening to open plan kitchen/diner, under stair storage.

#### Kitchen/Diner

Continuation of solid wood flooring, thermostatically controlled radiator, double glazed French doors leading to rear garden, space for freestanding fridge/freezer, black vinyl front wall and floor storage cupboards, space for under the counter washing machine, integrated sharp dishwasher, integrated five burner gas hob with integrated oven below, Integrated extractor hood over, solid oak worktops, circulus stainless steel sink basin with Chrome mixer tap, double glazed UPVC window overlooking the garden.

#### **Ground Floor Bedroom**

Carpeted, thermostatically controlled radiator, double glazed UPVC windows overlooking the front, opening leading to en suite bathroom.

#### **En Suit**

Three piece bathroom suite comprising of walk in thermostatically controlled shower, low level WC with duel flush, sink basin with Chrome mixer tap, grey tiled flooring, lighter grey wall tiles, extractor fan, radiator.

#### First Floor

# Landing

Wooden floor boards, thermostatically controlled radiator, double glazed UPVC window overlooking the rear garden, doors leading to all upstairs rooms.

## **Bedroom Two**

Continuation of floorboards, thermostatically controlled radiator, double glazed UPVC windows overlooking the front, built in over the stairs wardrobe.

# **Bedroom Three**

Carpeted, thermostatically controlled radiator, top glazed UPVC windows overlooking the front, built in over the stair storage.

# **Bedroom Four**

Carpeted, thermostatically controlled radiator, duel aspect double glazed UPVC windows overlooking the garden.

#### **Bathroom**

Three piece bathroom suites comprising of tiled bath with Chrome mixer taps and electric power shower overhead, pedestal sink basin with Chrome mixer tap, low level WC with dual flush, tiled flooring, tiled walls, extractor fan, duel aspect frosted glass double glazed UPVC windows overlooking the garden, spotlights.