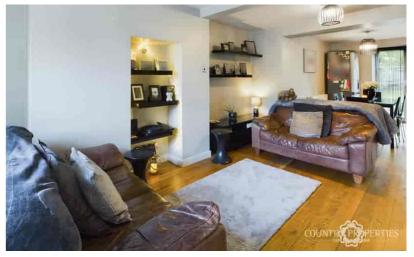

# **Living Room**

Continuation of solid wood flooring, thermostatically controlled radiator, double glazed UPVC windows overlooking front, TV aerial ports, phone line, opening to open plan kitchen/diner, under stair storage.