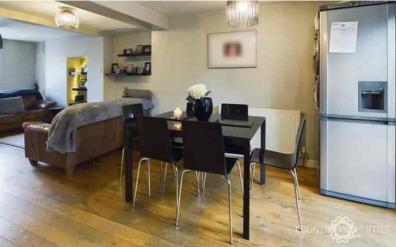

#### Kitchen/Diner

Continuation of solid wood flooring, thermostatically controlled radiator, double glazed French doors leading to rear garden, space for freestanding fridge/freezer, black vinyl front wall and floor storage cupboards, space for under the counter washing machine, integrated sharp dishwasher, integrated five burner gas hob with integrated oven below, Integrated extractor hood over, solid oak worktops, circulus stainless steel sink basin with Chrome mixer tap, double glazed UPVC window overlooking the garden.