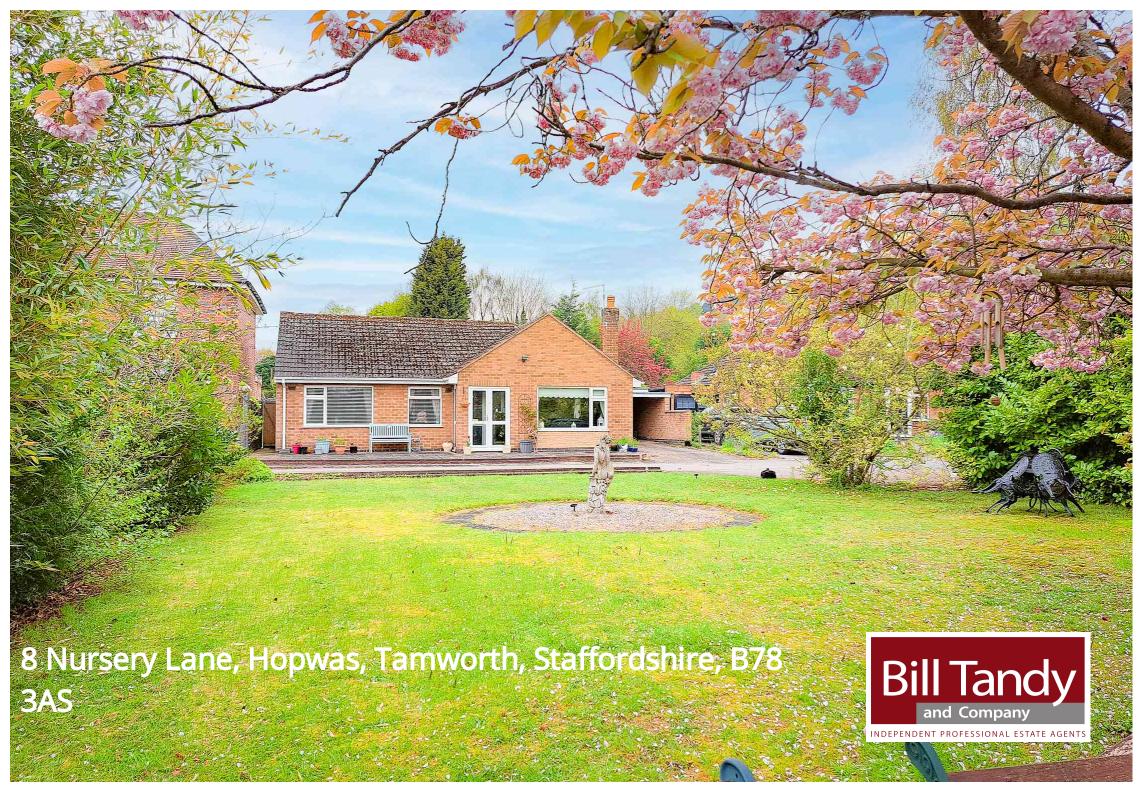

# 8 Nursery Lane, Hopwas, Tamworth, Staffordshire, B78 3AS

# **SETTING**

The bungalow is set on a private gated drive of only four properties with gardens to front walking down to a canal side setting with potential and ideal mooring of a narrow boat.

#### **PROPERTY**

The bungalow which needs to be viewed to be fully appreciated comprises a porch, L-shaped hallway, lounge/dining room, superb extended dining family kitchen with bi-fold doors to rear, three bedrooms and bathroom. Externally the property enjoys superb gardens to front and rear, parking for numerous cars to front and side, carport and larger than average garage. The bungalow would also lend itself to further extensions or additions in light of the superb plot (subject to permissions required).