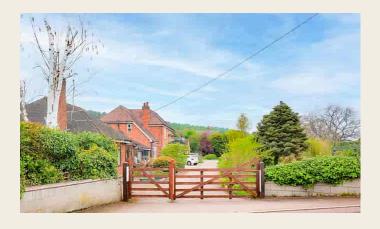

# **SETTING**

The bungalow is set on a private gated drive of only four properties with gardens to front walking down to a canal side setting with potential and ideal mooring of a narrow boat.

#### **PROPERTY**

The bungalow which needs to be viewed to be fully appreciated comprises a porch, L-shaped hallway, lounge/dining room, superb extended dining family kitchen with bi-fold doors to rear, three bedrooms and bathroom. Externally the property enjoys superb gardens to front and rear, parking for numerous cars to front and side, carport and larger than average garage. The bungalow would also lend itself to further extensions or additions in light of the superb plot (subject to permissions required).