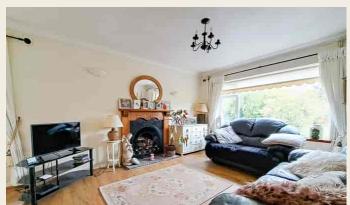

#### **PROPERTY**

The bungalow which needs to be viewed to be fully appreciated comprises a porch, L-shaped hallway, lounge/dining room, superb extended dining family kitchen with bi-fold doors to rear, three bedrooms and bathroom. Externally the property enjoys superb gardens to front and rear, parking for numerous cars to front and side, carport and larger than average garage. The bungalow would also lend itself to further extensions or additions in light of the superb plot (subject to permissions required).