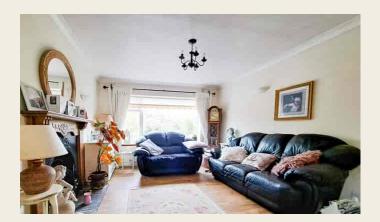

#### **PROPERTY**

The bungalow which needs to be viewed to be fully appreciated comprises a porch, L-shaped hallway, lounge/dining room, superb extended dining family kitchen with bi-fold doors to rear, three bedrooms and bathroom. Externally the property enjoys superb gardens to front and rear, parking for numerous cars to front and side, carport and larger than average garage. The bungalow would also lend itself to further extensions or additions in light of the superb plot (subject to permissions required).