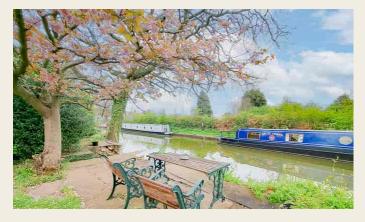

# **SETTING**

The bungalow is set on a private gated drive of only four properties with gardens to front walking down to a canal side setting with potential and ideal mooring of a narrow boat.

## **MOORING**

There is the potential mooring for up to a 50 foot boat subject to waterways approval.