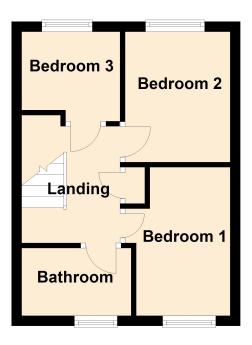

# Stairs Rising to First Floor Landing

## Bedroom One

11' 10" x 9' 4" (3.61m x 2.84m) UPVC double glazed window to rear aspect, radiator.

## **Bedroom Two**

10' 7" x 7' 10" (3.23m x 2.39m) UPVC double glazed window to front aspect, radiator.

## **Bedroom Three**

7' 7" x 7' 6" (2.31m x 2.29m) UPVC double glazed window to front aspect, radiator.

#### Bathroom

UPVC double glazed obscure window to rear aspect, paneled bath with shower over, low level WC and vanity wash hand basin, radiator.