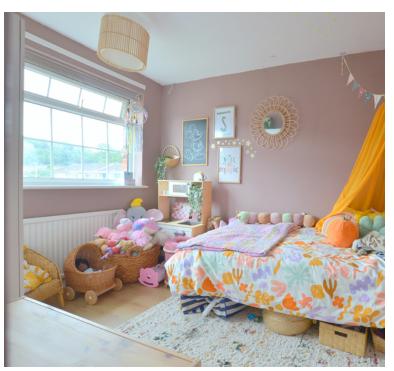

## **Bedroom Two**

10' 7" x 7' 10" (3.23m x 2.39m) UPVC double glazed window to front aspect, radiator.

## **Bedroom Three**

7' 7" x 7' 6" (2.31m x 2.29m) UPVC double glazed window to front aspect, radiator.