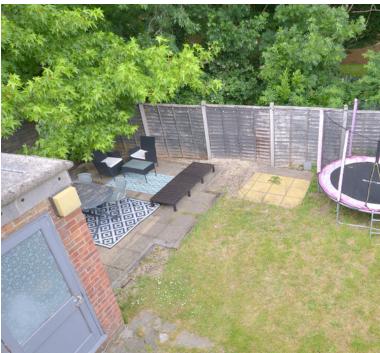

#### **Rear Garden**

Fully enclose private rear garden mainly laid to lawn with patio area, door to garage.