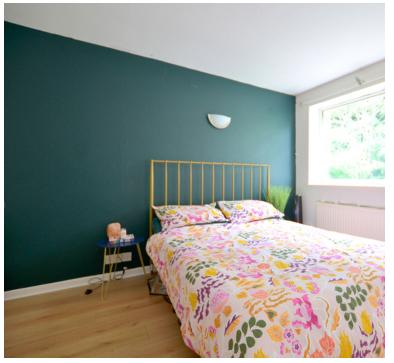

## Bedroom One

11' 10" x 9' 4" (3.61m x 2.84m) UPVC double glazed window to rear aspect, radiator.