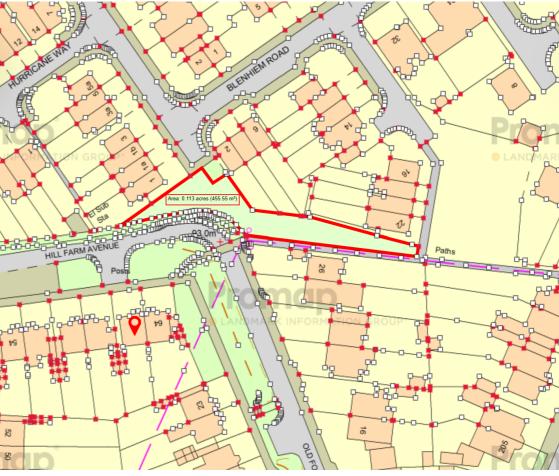

## Residential Land Guide Price £15,000 Freehold

Land for sale - Approximately 0.113 of an acre of Amenity land for sale situated at Land Hill Farm Avenue, Abbotts Langley, Watford, WD27 7BQ.

The land may have many uses, these could include a Forest School, allotments, a community project or perhaps for use to offset as Bio Net Gain or Carbon Capture or for those with Canine interests looking for a dog walking area, dog training or agility area.