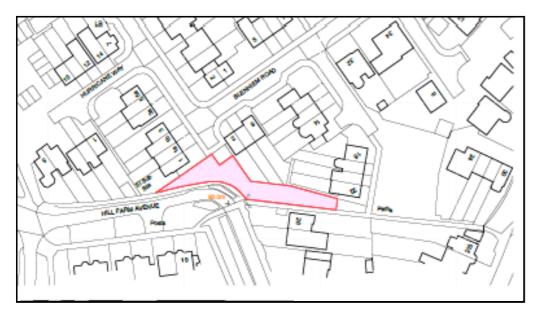

## Residential Land Guide Price £15,000 Freehold

Land for sale - Approximately 0.113 of an acre of Amenity land for sale situated at Land Hill Farm Avenue, Abbotts Langley, Watford, WD27 7BQ.

The land may have many uses, these could include a Forest School, allotments, a community project or perhaps for use to offset as Bio Net Gain or Carbon Capture or for those with Canine interests looking for a dog walking area, dog training or agility area.