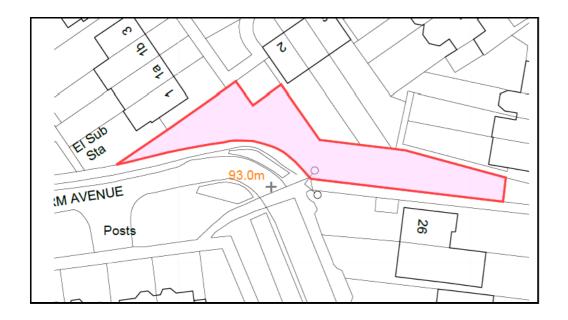

## Residential Land Guide Price £15,000 Freehold

Land for sale - Approximately 0.113 of an acre of Amenity land for sale situated at Land Hill Farm Avenue, Abbotts Langley, Watford, WD27 7BQ.

The land may have many uses, these could include a Forest School, allotments, a community project or perhaps for use to offset as Bio Net Gain or Carbon Capture or for those with Canine interests looking for a dog walking area, dog training or agility area.