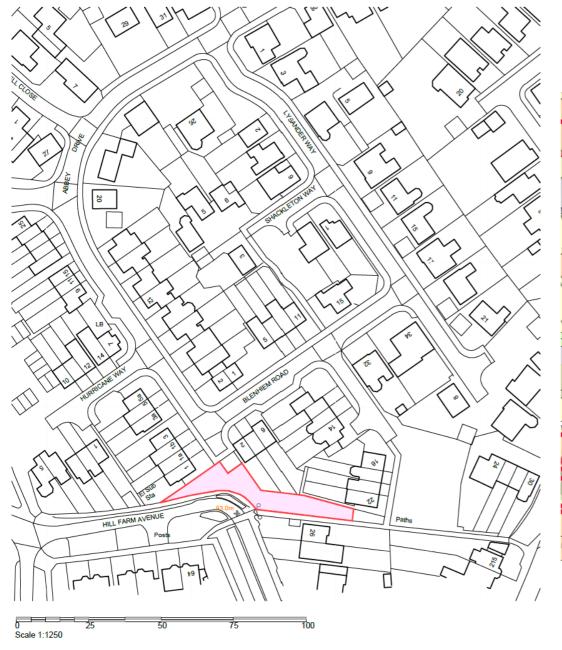

## Residential Land Guide Price £15,000 Freehold

Land for sale - Approximately 0.113 of an acre of Amenity land for sale situated at Land Hill Farm Avenue, Abbotts Langley, Watford, WD27 7BQ.

The land may have many uses, these could include a Forest School, allotments, a community project or perhaps for use to offset as Bio Net Gain or Carbon Capture or for those with Canine interests looking for a dog walking area, dog training or agility area.