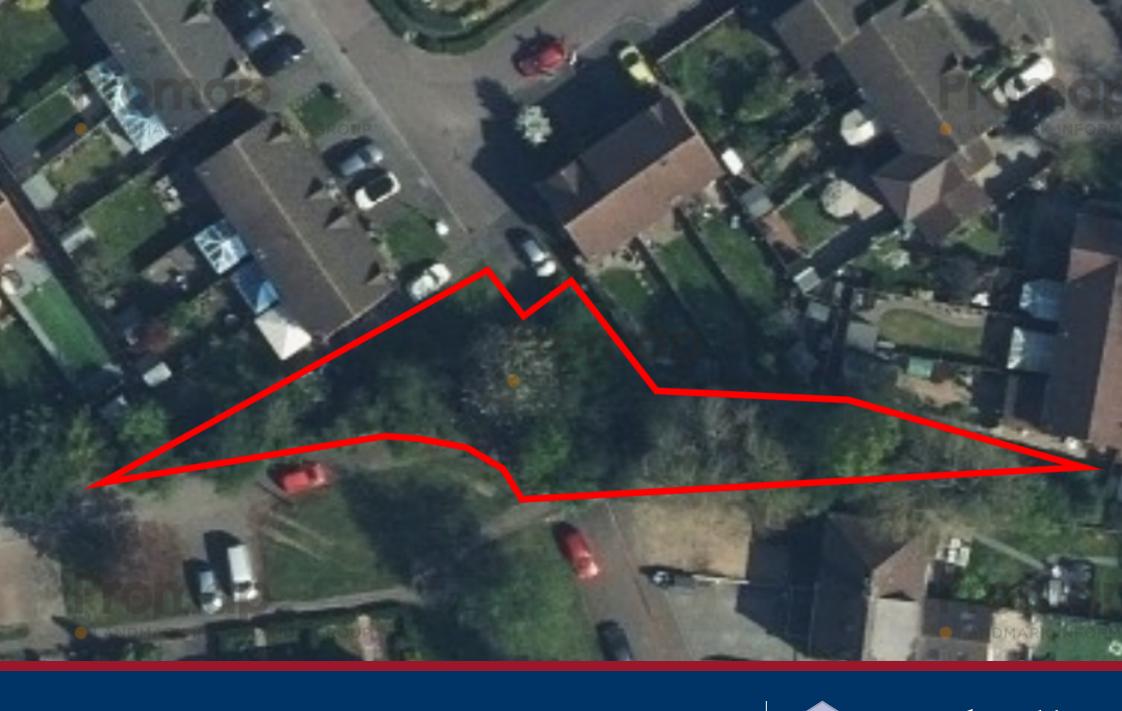

## Residential Land Guide Price £15,000 Freehold

Land for sale - Approximately 0.113 of an acre of Amenity land for sale situated at Land Hill Farm Avenue, Abbotts Langley, Watford, WD27 7BQ.

The land may have many uses, these could include a Forest School, allotments, a community project or perhaps for use to offset as Bio Net Gain or Carbon Capture or for those with Canine interests looking for a dog walking area, dog training or agility area.