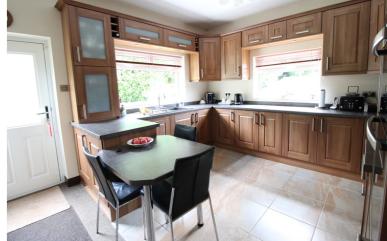

## **FULL DESCRIPTION**

An ideal purchase for the growing family is this well presented four bedroom (three bathrooms) detached property situated in a pleasant cul-de-sac in the sought after village of Oxenhope. The accommodation comprises of an entrance porch leading to the inner hallway, the spacious lounge diner has three double glazed windows and a radiator. The kitchen has a range of modern base and wall mounted units, integrated double oven, hob and dishwasher, double glazed windows to the front and side and access to the utility room. The master bedroom is on this level having fitted mirror fronted wardrobes and an en-suite shower room with shower cubicle, WC, wash hand basin. There is another double bedroom on this level which open out into a spacious music room with double glazed window to the side. The stunning house bathroom completes the ground floor accommodation having a 'P' bath with shower over, wash hand basin, WC, double glazed window to the side. To the first floor there are two double bedrooms and a bathroom comprising of a bath, WC, wash hand basin, double glazed Velux window. Externally the property is situated on a generous size plot having ample parking, a double garage (measuring 17'6" x 17'7"), a patio with pond, well maintained gardens with summerhouse. Viewing essential to fully appreciate, awaiting EPC.