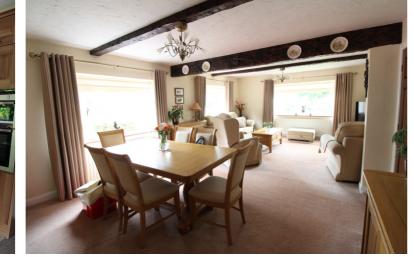

## **FULL DESCRIPTION**

An ideal purchase for the growing family is this well presented four bedroom (three bathrooms) detached property situated in a pleasant cul-de-sac in the sought after village of Oxenhope. The accommodation comprises of an entrance porch leading to the inner hallway, the spacious lounge diner has three double glazed windows and a radiator. The kitchen has a range of modern base and wall mounted units, integrated double oven, hob and dishwasher, double glazed windows to the front and side and access to the utility room. The master bedroom is on this level having fitted mirror fronted wardrobes and an en-suite shower room with shower cubicle, WC, wash hand basin. There is another double bedroom on this level which open out into a spacious music room with double glazed window to the side. The stunning house bathroom completes the ground floor accommodation having a 'P' bath with shower over, wash hand basin, WC, double glazed window to the side. To the first floor there are two double bedrooms and a bathroom comprising of a bath, WC, wash hand basin, double glazed Velux window. Externally the property is situated on a generous size plot having ample parking, a double garage (measuring 17'6" x 17'7"), a patio with pond, well maintained gardens with summerhouse. Viewing essential to fully appreciate, awaiting EPC.