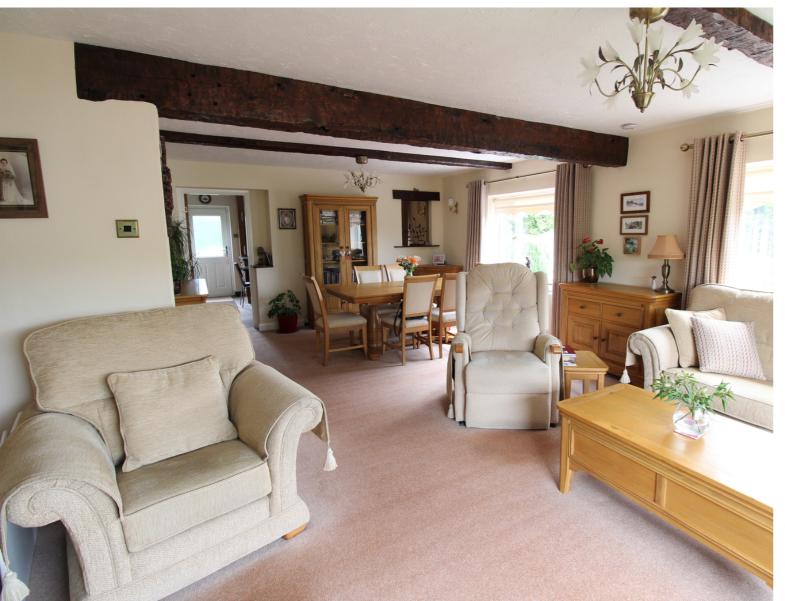

## **FULL DESCRIPTION**

An ideal purchase for the growing family is this well presented four bedroom (three bathrooms) detached property situated in a pleasant cul-de-sac in the sought after village of Oxenhope. The accommodation comprises of an entrance porch leading to the inner hallway, the spacious lounge diner has three double glazed windows and a radiator. The kitchen has a range of modern base and wall mounted units, integrated double oven, hob and dishwasher, double glazed windows to the front and side and access to the utility room. The master bedroom is on this level having fitted mirror fronted wardrobes and an en-suite shower room with shower cubicle, WC, wash hand basin. There is another double bedroom on this level which open out into a spacious music room with double glazed window to the side. The stunning house bathroom completes the ground floor accommodation having a 'P' bath with shower over, wash hand basin, WC, double glazed window to the side. To the first floor there are two double bedrooms and a bathroom comprising of a bath, WC, wash hand basin, double glazed Velux window. Externally the property is situated on a generous size plot having ample parking, a double garage (measuring 17'6" x 17'7"), a patio with pond, well maintained gardens with summerhouse. Viewing essential to fully appreciate, awaiting EPC.