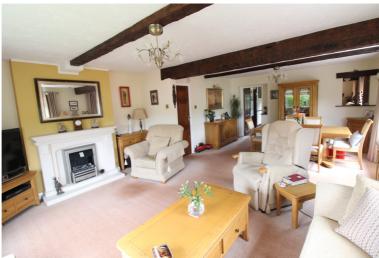

## **FULL DESCRIPTION**

An ideal purchase for the growing family is this well presented four bedroom (three bathrooms) detached property situated in a pleasant cul-de-sac in the sought after village of Oxenhope. The accommodation comprises of an entrance porch leading to the inner hallway, the spacious lounge diner has three double glazed windows and a radiator. The kitchen has a range of modern base and wall mounted units, integrated double oven, hob and dishwasher, double glazed windows to the front and side and access to the utility room. The master bedroom is on this level having fitted mirror fronted wardrobes and an en-suite shower room with shower cubicle, WC, wash hand basin. There is another double bedroom on this level which open out into a spacious music room with double glazed window to the side. The stunning house bathroom completes the ground floor accommodation having a 'P' bath with shower over, wash hand basin, WC, double glazed window to the side. To the first floor there are two double bedrooms and a bathroom comprising of a bath, WC, wash hand basin, double glazed Velux window. Externally the property is situated on a generous size plot having ample parking, a double garage (measuring 17'6" x 17'7"), a patio with pond, well maintained gardens with summerhouse. Viewing essential to fully appreciate, awaiting EPC.