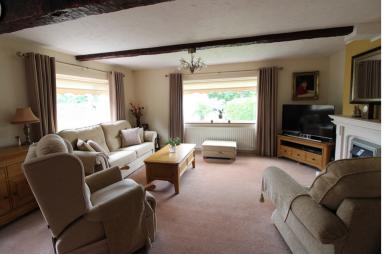

## **FULL DESCRIPTION**

An ideal purchase for the growing family is this well presented four bedroom (three bathrooms) detached property situated in a pleasant cul-de-sac in the sought after village of Oxenhope. The accommodation comprises of an entrance porch leading to the inner hallway, the spacious lounge diner has three double glazed windows and a radiator. The kitchen has a range of modern base and wall mounted units, integrated double oven, hob and dishwasher, double glazed windows to the front and side and access to the utility room. The master bedroom is on this level having fitted mirror fronted wardrobes and an en-suite shower room with shower cubicle, WC, wash hand basin. There is another double bedroom on this level which open out into a spacious music room with double glazed window to the side. The stunning house bathroom completes the ground floor accommodation having a 'P' bath with shower over, wash hand basin, WC, double glazed window to the side. To the first floor there are two double bedrooms and a bathroom comprising of a bath, WC, wash hand basin, double glazed Velux window. Externally the property is situated on a generous size plot having ample parking, a double garage (measuring 17'6" x 17'7"), a patio with pond, well maintained gardens with summerhouse. Viewing essential to fully appreciate, awaiting EPC.