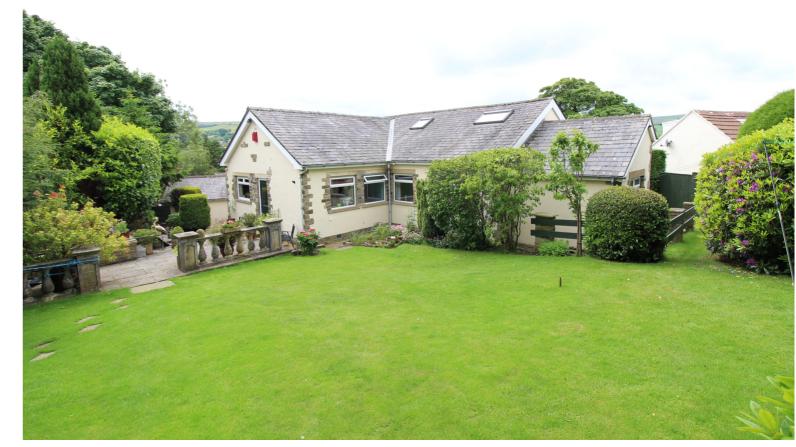

## **FULL DESCRIPTION**

An ideal purchase for the growing family is this well presented four bedroom (three bathrooms) detached property situated in a pleasant cul-de-sac in the sought after village of Oxenhope. The accommodation comprises of an entrance porch leading to the inner hallway, the spacious lounge diner has three double glazed windows and a radiator. The kitchen has a range of modern base and wall mounted units, integrated double oven, hob and dishwasher, double glazed windows to the front and side and access to the utility room. The master bedroom is on this level having fitted mirror fronted wardrobes and an en-suite shower room with shower cubicle, WC, wash hand basin. There is another double bedroom on this level which open out into a spacious music room with double glazed window to the side. The stunning house bathroom completes the ground floor accommodation having a 'P' bath with shower over, wash hand basin, WC, double glazed window to the side. To the first floor there are two double bedrooms and a bathroom comprising of a bath, WC, wash hand basin, double glazed Velux window. Externally the property is situated on a generous size plot having ample parking, a double garage (measuring 17'6" x 17'7"), a patio with pond, well maintained gardens with summerhouse. Viewing essential to fully appreciate, awaiting EPC.