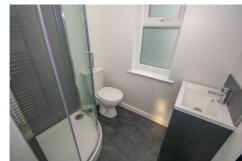

In brief, the accommodation comprises of an entrance hall, lounge with feature fireplace, dining room, refitted kitchen with hob and oven and a ground floor cloakroom/W.C.

To the first floor there are three well proportioned bedrooms and a refitted shower room with modern contemporary white suite

Ground Floor Cloakroom/W.C.

4' 7" × 2' 6" (1.40m × 0.76m)

First Floor

**Bedroom One** 

 $10' 5" \times 9' 8" (3.17m \times 2.95m)$ 

**Bedroom Two** 

 $11' 1" \times 9' 7" (3.38m \times 2.92m)$ 

**Bedroom Three** 

7'  $5'' \times 5' 8'' (2.26m \times 1.73m)$ 

**Shower Room** 

 $5' 9" \times 5' 3" (1.75m \times 1.60m)$ 