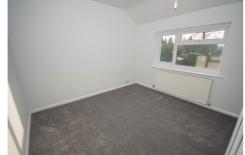

In brief, the accommodation comprises of an entrance hall, lounge with feature fireplace, dining room, refitted kitchen with hob and oven and a ground floor cloakroom/W.C.

To the first floor there are three well proportioned bedrooms and a refitted shower room with modern contemporary white suite

Ground Floor Cloakroom/W.C.

4' 7" × 2' 6" (1.40m × 0.76m)

First Floor

**Bedroom One** 

 $10' 5" \times 9' 8" (3.17m \times 2.95m)$ 

**Bedroom Two** 

 $11' 1" \times 9' 7" (3.38m \times 2.92m)$ 

**Bedroom Three** 