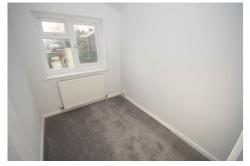

In brief, the accommodation comprises of an entrance hall, lounge with feature fireplace, dining room, refitted kitchen with hob and oven and a ground floor cloakroom/W.C.

To the first floor there are three well proportioned bedrooms and a refitted shower room with modern contemporary white suite

Ground Floor Cloakroom/W.C.

4' 7" × 2' 6" (1.40m × 0.76m)

First Floor

**Bedroom One** 

 $10' 5" \times 9' 8" (3.17m \times 2.95m)$ 

**Bedroom Two** 

 $11' 1" \times 9' 7" (3.38m \times 2.92m)$ 

**Bedroom Three** 

7'  $5'' \times 5' 8'' (2.26m \times 1.73m)$ 

**Shower Room** 

 $5' 9" \times 5' 3" (1.75m \times 1.60m)$ 