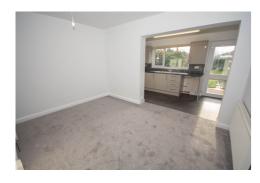

In brief, the accommodation comprises of an entrance hall, lounge with feature fireplace, dining room, refitted kitchen with hob and oven and a ground floor cloakroom/W.C.

To the first floor there are three well proportioned bedrooms and a refitted shower room with modern contemporary white suite

## **ROOM DIMENSIONS**

**Ground Floor** 

Lounge

 $14' 5" \times 12' 8" (4.39m \times 3.86m)$ 

**Dining Room** 

 $12' 9" \times 9' 1" (3.89m \times 2.77m)$ 

**Kitchen** 

 $15' \ 0" \times 6' \ 2" \ (4.57m \times 1.88m)$ 