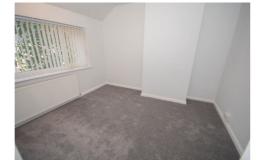

In brief, the accommodation comprises of an entrance hall, lounge with feature fireplace, dining room, refitted kitchen with hob and oven and a ground floor cloakroom/W.C.

To the first floor there are three well proportioned bedrooms and a refitted shower room with modern contemporary white suite

Ground Floor Cloakroom/W.C.

4' 7" × 2' 6" (1.40m × 0.76m)

First Floor

**Bedroom One** 

 $10' 5" \times 9' 8" (3.17m \times 2.95m)$ 

**Bedroom Two** 

 $11' 1" \times 9' 7" (3.38m \times 2.92m)$ 

**Bedroom Three** 

7'  $5'' \times 5' 8'' (2.26m \times 1.73m)$ 

**Shower Room** 

 $5' 9" \times 5' 3" (1.75m \times 1.60m)$ 