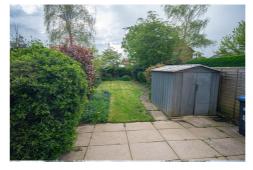

The property benefits from gas fired central heating to radiators via a combination boiler and Upvc double glazing.

Externally, there is off road parking available to the front. The enclosed rear garden which is predominantly laid to lawn with a patio area to the immediate rear and flowering and herbaceous shrubs.