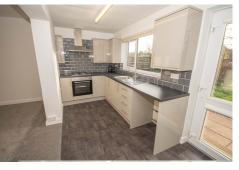

In brief, the accommodation comprises of an entrance hall, lounge with feature fireplace, dining room, refitted kitchen with hob and oven and a ground floor cloakroom/W.C.

To the first floor there are three well proportioned bedrooms and a refitted shower room with modern contemporary white suite

## **ROOM DIMENSIONS**

**Ground Floor** 

Lounge

 $14' 5" \times 12' 8" (4.39m \times 3.86m)$ 

**Dining Room** 

 $12' 9" \times 9' 1" (3.89m \times 2.77m)$ 

**Kitchen** 

 $15' \ 0" \times 6' \ 2" \ (4.57m \times 1.88m)$ 