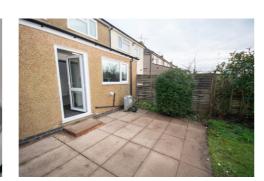

The property benefits from gas fired central heating to radiators via a combination boiler and Upvc double glazing.

Externally, there is off road parking available to the front. The enclosed rear garden which is predominantly laid to lawn with a patio area to the immediate rear and flowering and herbaceous shrubs.