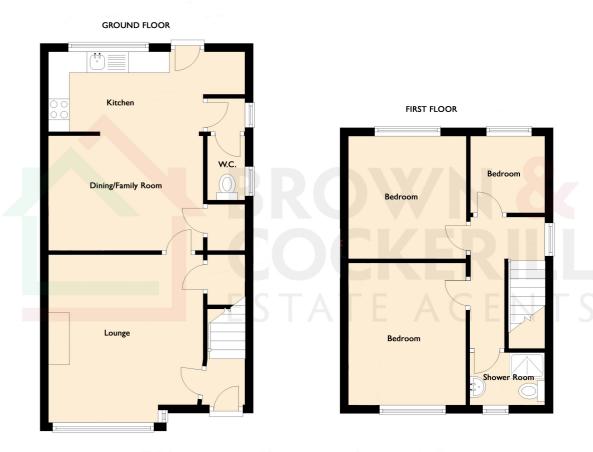

## **ROOM DIMENSIONS**

**Ground Floor** 

Lounge

 $14' 5" \times 12' 8" (4.39m \times 3.86m)$ 

**Dining Room** 

 $12' 9" \times 9' 1" (3.89m \times 2.77m)$ 

**Kitchen** 

 $15' \ 0" \times 6' \ 2" \ (4.57m \times 1.88m)$ 

Ground Floor Cloakroom/W.C.

4' 7" × 2' 6" (1.40m × 0.76m)

First Floor

**Bedroom One** 

 $10' 5" \times 9' 8" (3.17m \times 2.95m)$ 

**Bedroom Two** 

 $11' 1" \times 9' 7" (3.38m \times 2.92m)$ 

**Bedroom Three** 

7'  $5'' \times 5' 8'' (2.26m \times 1.73m)$ 

**Shower Room** 

 $5' 9" \times 5' 3" (1.75m \times 1.60m)$ 

### **FLOOR PLAN**