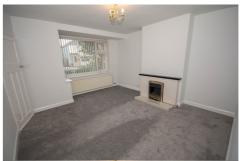

In brief, the accommodation comprises of an entrance hall, lounge with feature fireplace, dining room, refitted kitchen with hob and oven and a ground floor cloakroom/W.C.

To the first floor there are three well proportioned bedrooms and a refitted shower room with modern contemporary white suite

## **ROOM DIMENSIONS**

**Ground Floor** 

Lounge

 $14' 5" \times 12' 8" (4.39m \times 3.86m)$ 

**Dining Room** 

 $12' 9" \times 9' 1" (3.89m \times 2.77m)$ 

**Kitchen** 

 $15' \ 0" \times 6' \ 2" \ (4.57m \times 1.88m)$ 