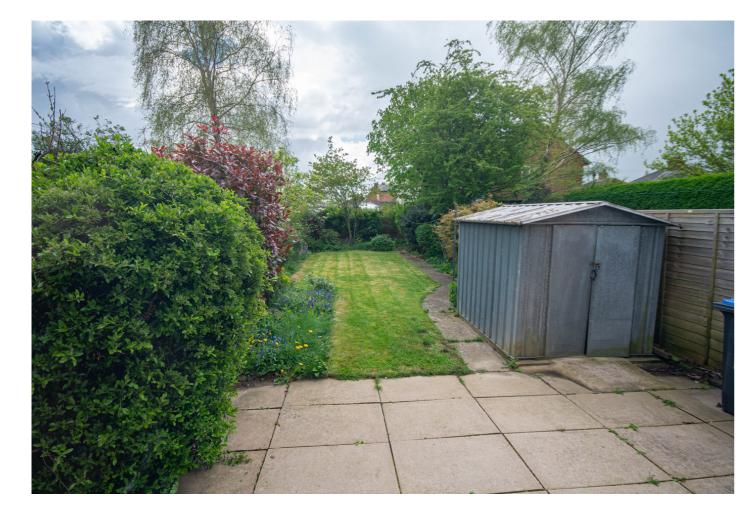

The property benefits from gas fired central heating to radiators via a combination boiler and Upvc double glazing.

Externally, there is off road parking available to the front. The enclosed rear garden which is predominantly laid to lawn with a patio area to the immediate rear and flowering and herbaceous shrubs.