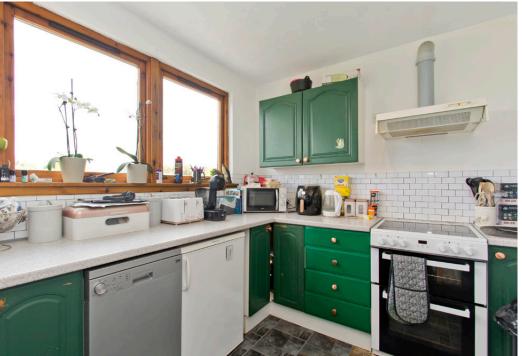

### Summary

This detached house is situated in Luncarty and currently operates as an assisted living residence, boasting flexible accommodation comprising 13 bedrooms (some with en-suite WCs), multiple reception areas, a kitchen and a bathroom. Plus, it has a four-bedroom annexe flat set above which can be used as a separate home, complete with its own private entrance. The property has excellent storage and access to the eaves, and it is set within generous, beautifully maintained garden grounds, with a driveway offering private offstreet parking for multiple vehicles. The home provides an opportunity for the new owner to continue its use as a business, or it would make a magnificent family home.

### **Features**

- Substantial detached property in Luncarty
- Entrance vestibule and long hallway
- Multiple reception rooms to enjoy
- Generous fitted kitchen with pantry
- Separate utility room
- 13 well-proportioned bedrooms
- En-suite WCs, bath and shower rooms
- Useful office and store room
- The first-floor flat comprises:
  - A large dual-aspect living/dining room
  - A light-filled kitchen
  - Four double bedrooms with wardrobes
  - Stylish shower room and separate WC
- Generous, beautifully maintained gardens
- Large private driveway for multiple vehicles
- Oil central heating and double glazing