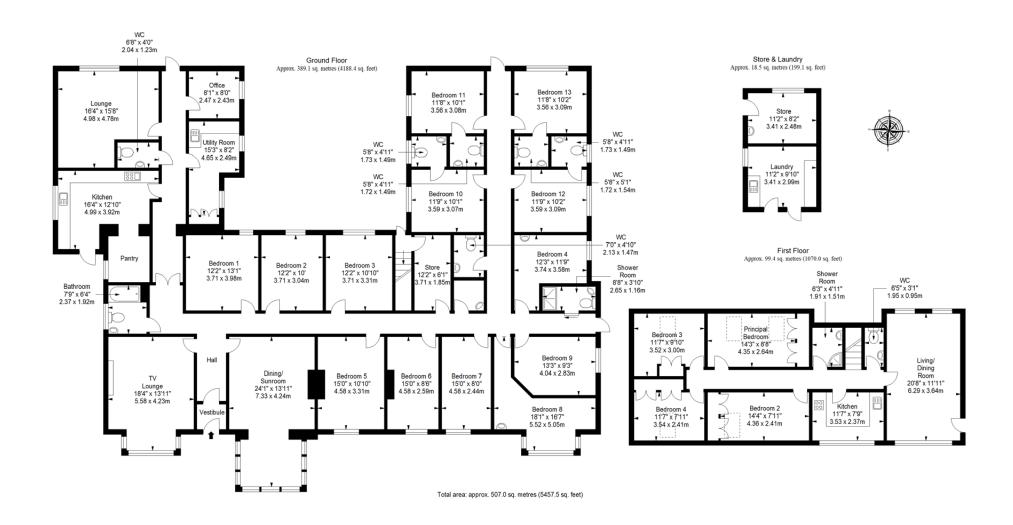

e and long hallway
- Multiple reception rooms to enjoy
- Generous fitted kitchen with pantry
- Separate utility room
- 13 well-proportioned bedrooms
- En-suite WCs, bath and shower rooms
- Useful office and store room
- The first-floor flat comprises:
  - A large dual-aspect living/dining room
  - A light-filled kitchen
  - Four double bedrooms with wardrobes
  - Stylish shower room and separate WC
- Generous, beautifully maintained gardens
- Large private driveway for multiple vehicles
- Oil central heating and double glazing



"A substantial detached property covering over 5,457 square feet, providing business and residential opportunities"

















"Flexible accommodation, with multiple reception rooms and 13 bedrooms, in addition to a four-bedroom annexe flat"



# Floorplan







## Our Branches

#### **ANSTRUTHER**

5A Shore Street, Anstruther, KY10 3EA 01333 310481 anstrutherea@thorntons-law.co.uk

#### **ARBROATH**

165 High Street, Arbroath, DD1 1DR 01241 876633 arbroathea@thorntons-law.co.uk

#### **BONNYRIGG**

3-7 High Street, Bonnyrigg, EH19 2DA 0131 663 7135 bonnyriggea@thorntons-law.co.uk

#### **CUPAR**

49 Bonnygate, Cupar, KY15 4BY 01334 656564 cuparea@thorntons-law.co.uk

#### **DUNDEE**

Whitehall House, 33 Yeaman Shore Dundee DD1 4BJ 01382 200099 dundeeea@thorntons-law.co.uk

#### **EDINBURGH**

Citypoint, 3rd Floor, 65 Haymarket Terrace, Edinburgh, EH12 5HD 0131 297 5980 edinburghea@thorntons-law.co.uk

#### **FORFAR**

53 East High Street, Forfar, DD8 2EL 01307 466886 forfarea@thorntons-law.co.uk

#### **MONTROSE**

55 High Street, Montrose,