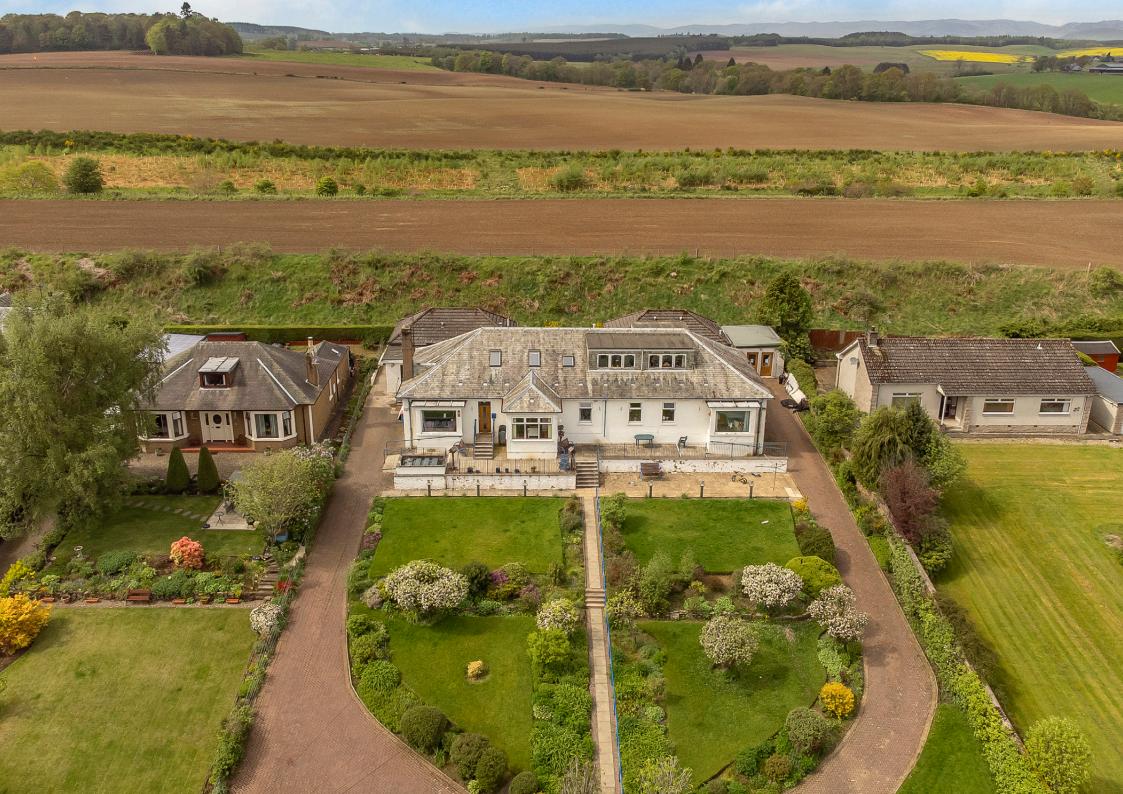

## Glenhelenbank Main Road

Luncarty, Perth and Kinross PH1 3EP

### Summary

This detached house is situated in Luncarty and currently operates as an assisted living residence, boasting flexible accommodation comprising 13 bedrooms (some with en-suite WCs), multiple reception areas, a kitchen and a bathroom. Plus, it has a four-bedroom annexe flat set above which can be used as a separate home, complete with its own private entrance. The property has excellent storage and access to the eaves, and it is set within generous, beautifully maintained garden grounds, with a driveway offering private offstreet parking for multiple vehicles. The home provides an opportunity for the new owner to continue its use as a business, or it would make a magnificent family home.

"A substantial detached property covering over 5,457 square feet, providing business and residential opportunities"

"Flexible accommodation, with multiple reception rooms and 13 bedrooms, in addition to a four-bedroom annexe flat"