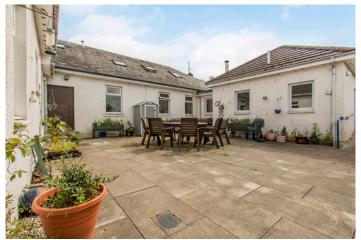

### Summary

This detached house is situated in Luncarty and currently operates as an assisted living residence, boasting flexible accommodation comprising 13 bedrooms (some with en-suite WCs), multiple reception areas, a kitchen and a bathroom. Plus, it has a four-bedroom annexe flat set above which can be used as a separate home, complete with its own private entrance. The property has excellent storage and access to the eaves, and it is set within generous, beautifully maintained garden grounds, with a driveway offering private offstreet parking for multiple vehicles. The home provides an opportunity for the new owner to continue its use as a business, or it would make a magnificent family home.

### **Features**

- Substantial detached property in Luncarty
- Entrance vestibule and long hallway
- Multiple reception rooms to enjoy
- Generous fitted kitchen with pantry
- Separate utility room
- 13 well-proportioned bedrooms
- En-suite WCs, bath and shower rooms
- Useful office and store room
- The first-floor flat comprises:
  - A large dual-aspect living/dining room
  - A light-filled kitchen
  - Four double bedrooms with wardrobes
  - Stylish shower room and separate WC
- Generous, beautifully maintained gardens
- Large private driveway for multiple vehicles
- Oil central heating and double glazing