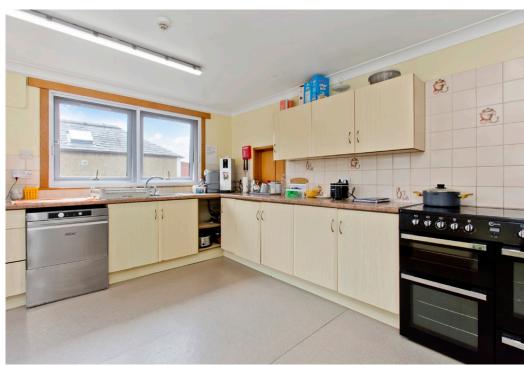

### Summary

This detached house is situated in Luncarty and currently operates as an assisted living residence, boasting flexible accommodation comprising 13 bedrooms (some with en-suite WCs), multiple reception areas, a kitchen and a bathroom. Plus, it has a four-bedroom annexe flat set above which can be used as a separate home, complete with its own private entrance. The property has excellent storage and access to the eaves, and it is set within generous, beautifully maintained garden grounds, with a driveway offering private offstreet parking for multiple vehicles. The home provides an opportunity for the new owner to continue its use as a business, or it would make a magnificent family home.

### **Features**

- Substantial detached property in Luncarty
- Entrance vestibule and long hallway
- Multiple reception rooms to enjoy
- Generous fitted kitchen with pantry
- Separate utility room
- 13 well-proportioned bedrooms
- En-suite WCs, bath and shower rooms
- Useful office and store room
- The first-floor flat comprises:
  - A large dual-aspect living/dining room
  - A light-filled kitchen
  - Four double bedrooms with wardrobes
  - Stylish shower room and separate WC
- Generous, beautifully maintained gardens
- Large private driveway for multiple vehicles
- Oil central heating and double glazing