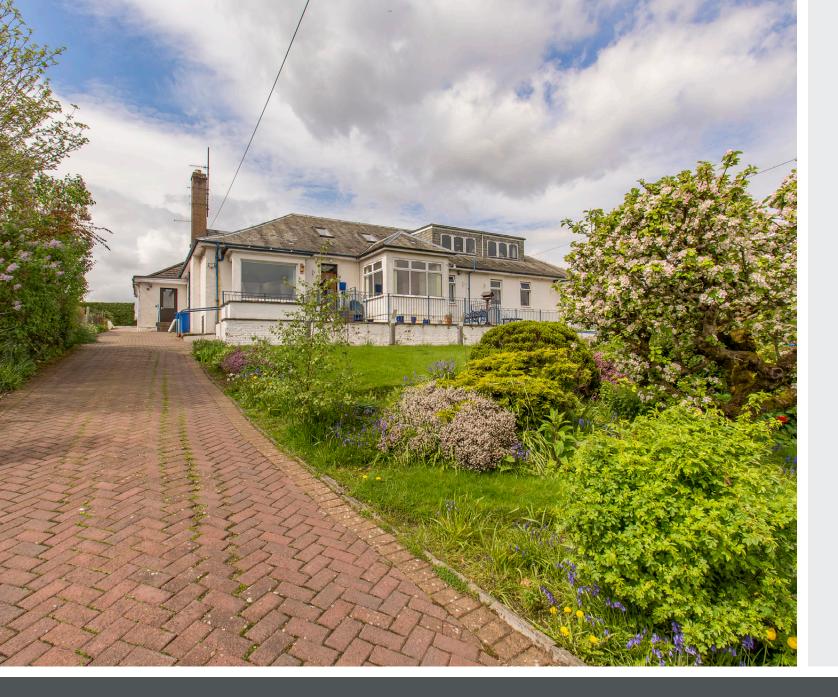

## Glenhelenbank Main Road

Luncarty, Perth and Kinross PH1 3EP

### Summary

This detached house is situated in Luncarty and currently operates as an assisted living residence, boasting flexible accommodation comprising 13 bedrooms (some with en-suite WCs), multiple reception areas, a kitchen and a bathroom. Plus, it has a four-bedroom annexe flat set above which can be used as a separate home, complete with its own private entrance. The property has excellent storage and access to the eaves, and it is set within generous, beautifully maintained garden grounds, with a driveway offering private offstreet parking for multiple vehicles. The home provides an opportunity for the new owner to continue its use as a business, or it would make a magnificent family home.

### **Features**

- Substantial detached property in Luncarty
- Entrance vestibule and long hallway
- Multiple reception rooms to enjoy
- Generous fitted kitchen with pantry
- Separate utility room
- 13 well-proportioned bedrooms
- En-suite WCs, bath and shower rooms
- Useful office and store room
- The first-floor flat comprises:
  - A large dual-aspect living/dining room
  - A light-filled kitchen
  - Four double bedrooms with wardrobes
  - Stylish shower room and separate WC
- Generous, beautifully maintained gardens
- Large private driveway for multiple vehicles
- Oil central heating and double glazing