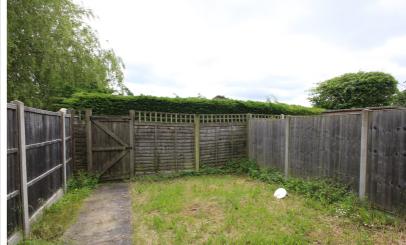

d eye level units providing ample storage space. Single drainer sink unit. Integrated oven and hob. Plumbing for a washing machine and space for a fridge/freezer. Wall mounted gas central heating boiler.

#### Bedroom

12' 5" x 9' 11" (3.78m x 3.02m) Double glazed window to the front aspect. Radiator.

#### Bathroom

7' 2" x 5' 6" (2.18m x 1.68m) Comprising a low level wc, wash basin with cupboard under and a panelled bath with shower over. Ceramic tiling. Extractor fan.

#### Outside

#### Rear Garden

Laid to lawn with retaining fence. Gated access to the rear.

#### Parking Space

At the front of the property is an allocated parking space.

#### Agents Note

Leasehold - 150 years from June 2006 with 132 years remaining. Service Charge TBA Ground Rent TBA Council Tax Band C



















Total area: approx. 42.5 sq. metres (457.8 sq. feet)

All measurements are approximate and quoted in metric with imperial equivalents and for general guidance only and whilst every attempt has been made to ensure accuracy, they must not be relied on. The fixtures, fittings and appliances referred to have not been tested and therefore no guarantee can be given and that they are in working order. Internal photographs are reproduced for general information and it must not be inferred that any item shown is included with the property. For a free valuation, contact the numbers listed on the brochure.

## Viewing by appointment only

Country Properties | 7, Howard Park Corner | SG6 IPQ T: 01462 481100 | E: simon.ellmers@country-properties.co.uk www.country-properties.co.uk

# country prope