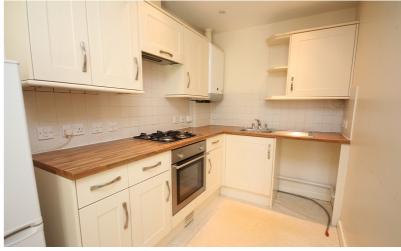

### Kitchen

#### 7' 1" x 6' 4" (2.16m x 1.93m)

Fitted in a range of matching base and eye level units providing ample storage space. Single drainer sink unit. Integrated oven and hob. Plumbing for a washing machine and space for a fridge/freezer. Wall mounted gas central heating boiler.