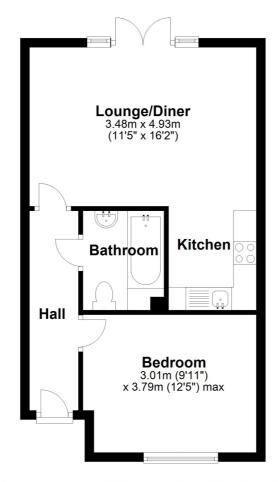

### Ground Floor

**Entrance Hall** 

Access to the loft space. Radiator.

#### Lounge

16' 2" x 11' 5" (4.93m x 3.48m) Double glazed French doors with side windows overlooking the rear garden. Radiator. Tv point. Open plan through to the kitchen.

### Kitchen

#### 7' 1" x 6' 4" (2.16m x 1.93m)

Fitted in a range of matching base and eye level units providing ample storage space. Single drainer sink unit. Integrated oven and hob. Plumbing for a washing machine and space for a fridge/freezer. Wall mounted gas central heating boiler.

#### Bedroom

12' 5" x 9' 11" (3.78m x 3.02m) Double glazed window to the front aspect. Radiator.

#### Bathroom

7' 2" x 5' 6" (2.18m x 1.68m) Comprising a low level wc, wash basin with cupboard under and a panelled bath with shower over. Ceramic tiling. Extractor fan.

#### Agents Note

Leasehold - 150 years from June 2006 with 132 years remaining. Service Charge TBA Ground Rent TBA Council Tax Band C

Total area: approx. 42.5 sq. metres (457.8 sq. feet)

All measurements are approximate and quoted in metric with imperial equivalents and for general guidance only and whilst every attempt has been made to ensure accuracy, they must not be relied on. The fixtures, fittings and appliances referred to have not been tested and therefore no guarantee can be given and that they are in working order. Internal photographs are reproduced for general information and it must not be inferred that any item shown is included with the property. For a free valuation, contact the numbers listed on the brochure.