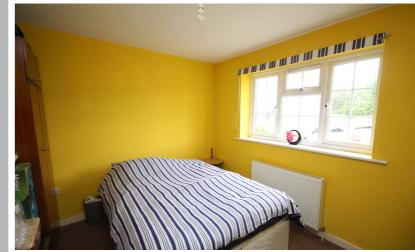

#### Bedroom

12' 5" x 9' 11" (3.78m x 3.02m) Double glazed window to the front aspect. Radiator.