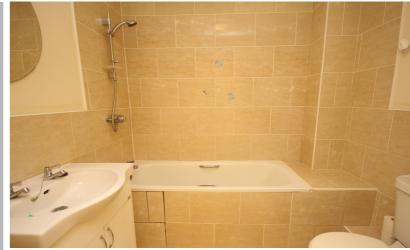

#### Bathroom

7' 2" x 5' 6" (2.18m x 1.68m) Comprising a low level wc, wash basin with cupboard under and a panelled bath with shower over. Ceramic tiling. Extractor fan.