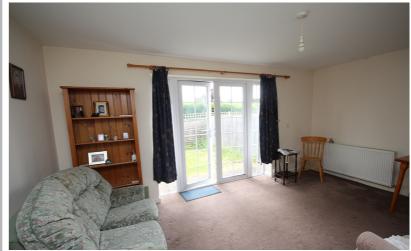

#### Lounge

16' 2" x 11' 5" (4.93m x 3.48m) Double glazed French doors with side windows overlooking the rear garden. Radiator. Tv point. Open plan through to the kitchen.