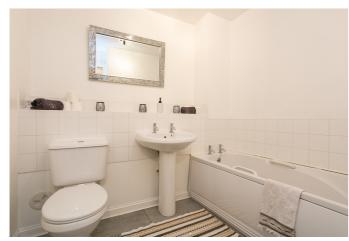

A good-sized master bedroom has a TV point and an en-suite shower room with a modern suite, a corner cubicle with an electric shower unit and tiled splash walls; whilst a further bedroom is set to the opposite aspect. Completing the accommodation, the bathroom is set internally off the hall, including a three-piece suite.