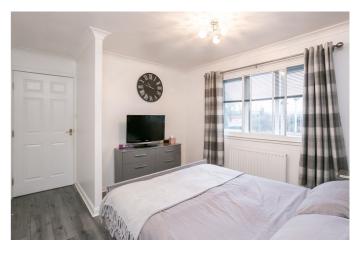

A good-sized master bedroom has a TV point and an en-suite shower room with a modern suite, a corner cubicle with an electric shower unit and tiled splash walls; whilst a further bedroom is set to the opposite aspect. Completing the accommodation, the bathroom is set internally off the hall, including a three-piece suite.