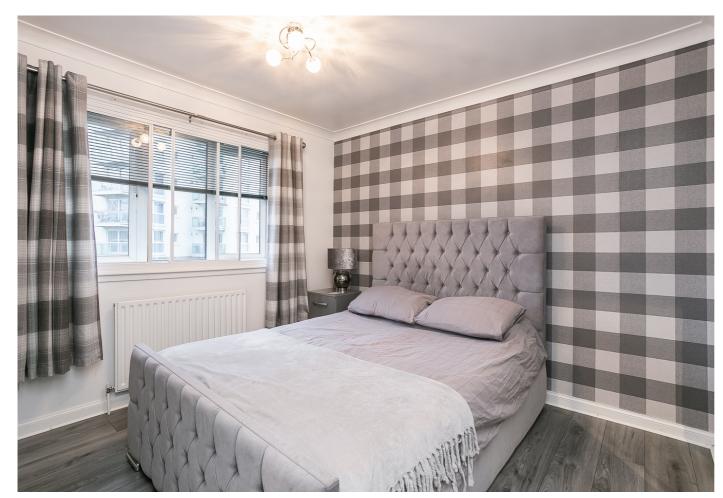

A good-sized master bedroom has a TV point and an en-suite shower room with a modern suite, a corner cubicle with an electric shower unit and tiled splash walls; whilst a further bedroom is set to the opposite aspect. Completing the accommodation, the bathroom is set internally off the hall, including a three-piece suite.