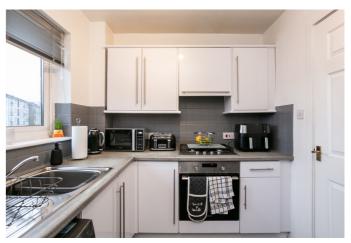

The development includes a secured entry system, private residential parking, and good transport links.

A welcoming entrance affords access throughout the property and features a built-in cupboard and modern wood effect flooring continuing throughout the majority of the rooms. Set to the front, a tastefully finished living/dining room features a corner aspect window allowing plentiful natural light, plain coving, and plenty of room for both lounge and dining furniture. A stylish kitchen is fitted with modern units, wood effect worktops, a tiled surround, a sink with a drainer, an integrated oven and gas hob, and includes a freestanding fridge/freezer and washing machine.