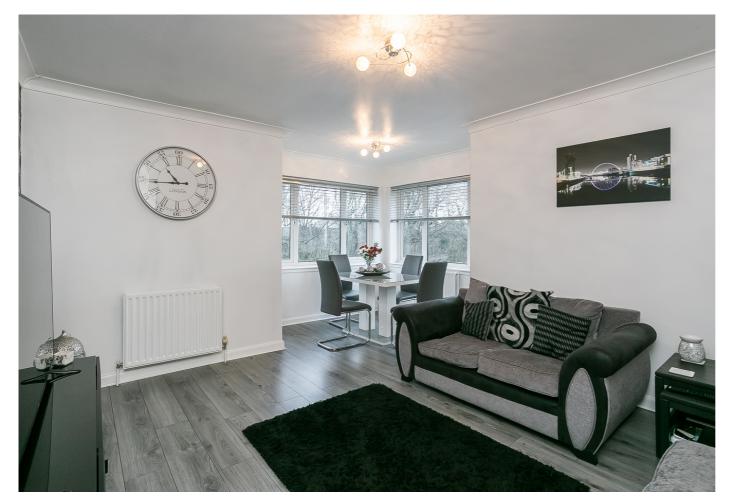

The development includes a secured entry system, private residential parking, and good transport links.

A welcoming entrance affords access throughout the property and features a built-in cupboard and modern wood effect flooring continuing throughout the majority of the rooms. Set to the front, a tastefully finished living/dining room features a corner aspect window allowing plentiful natural light, plain coving, and plenty of room for both lounge and dining furniture. A stylish kitchen is fitted with modern units, wood effect worktops, a tiled surround, a sink with a drainer, an integrated oven and gas hob, and includes a freestanding fridge/freezer and washing machine.