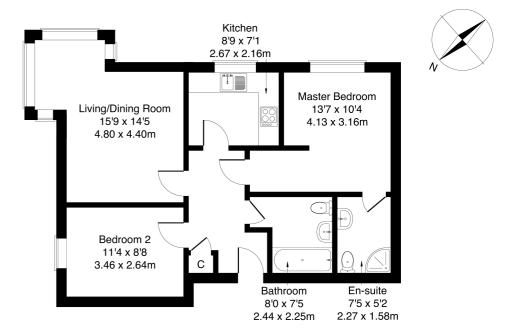

Comprises an entrance hall, a living/dining room, a kitchen, two double bedrooms, an en-suite shower room, and a bathroom.

Tastefully finished throughout, features include a modern fitted kitchen with appliances, generous bathrooms, and continuous contemporary flooring. In addition, there is gas central heating, double glazing, and good integrated storage provision including a private loft space.

The development includes a secured entry system, private residential parking, and good transport links.

A welcoming entrance affords access throughout the property and features a built-in cupboard and modern wood effect flooring continuing throughout the majority of the rooms. Set to the front, a tastefully finished living/dining room features a corner aspect window allowing plentiful natural light, plain coving, and plenty of room for both lounge and dining furniture. A stylish kitchen is fitted with modern units, wood effect worktops, a tiled surround, a sink with a drainer, an integrated oven and gas hob, and includes a freestanding fridge/freezer and washing machine.

A good-sized master bedroom has a TV point and an en-suite shower room with a modern suite, a corner cubicle with an electric shower unit and tiled splash walls; whilst a further bedroom is set to the opposite aspect. Completing the accommodation, the bathroom is set internally off the hall, including a three-piece suite.

## mov<sup>8</sup> 8 Dukes Court, Cambuslang, Glasgow, G72 7EH

Approximate Gross Internal Area: (700 sq ft - 65 sq m.)

Legal Disclaimer: Floor-plan and measurements are for illustrative guidance only, and not intended to form part of any contract.