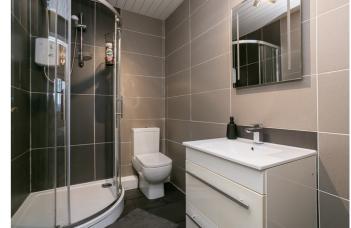

A good-sized master bedroom has a TV point and an en-suite shower room with a modern suite, a corner cubicle with an electric shower unit and tiled splash walls; whilst a further bedroom is set to the opposite aspect. Completing the accommodation, the bathroom is set internally off the hall, including a three-piece suite.