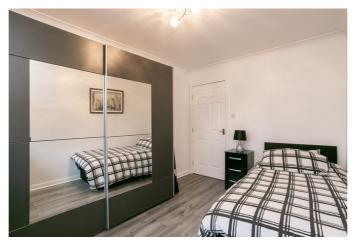

A good-sized master bedroom has a TV point and an en-suite shower room with a modern suite, a corner cubicle with an electric shower unit and tiled splash walls; whilst a further bedroom is set to the opposite aspect. Completing the accommodation, the bathroom is set internally off the hall, including a three-piece suite.