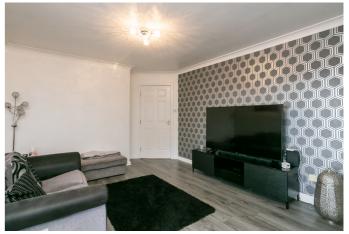

The development includes a secured entry system, private residential parking, and good transport links.

A welcoming entrance affords access throughout the property and features a built-in cupboard and modern wood effect flooring continuing throughout the majority of the rooms. Set to the front, a tastefully finished living/dining room features a corner aspect window allowing plentiful natural light, plain coving, and plenty of room for both lounge and dining furniture. A stylish kitchen is fitted with modern units, wood effect worktops, a tiled surround, a sink with a drainer, an integrated oven and gas hob, and includes a freestanding fridge/freezer and washing machine.