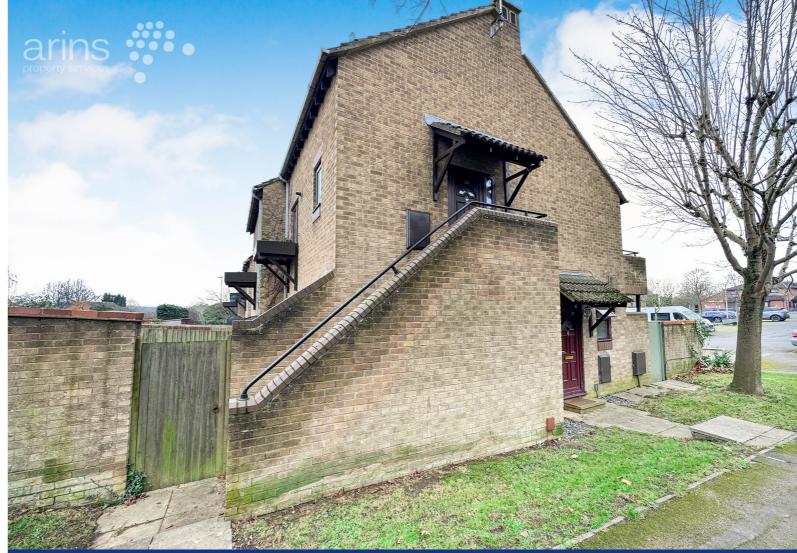

# 122 Maiden Place, Lower Earley, Reading, Berkshire. RG6 3HE.

£140,000 Leasehold

Located in the popular Maiden Place development, this well-presented ground-floor studio apartment is an excellent opportunity for first-time buyers or investors. Conveniently situated within walking distance of Sainsbury's Local, shops, and other amenities, the property offers both practicality and potential. The accommodation features a spacious living area/bedroom, a separate kitchen, and modern shower room. Additional benefits include gas central heating and a generously sized, landscaped private rear garden. Please note, the property has a low lease length and is therefore best suited to cash buyers, a factor reflected in the asking price. With an extended lease, the property would be valued in the £165,000 - £170,000 range. The seller is open to discussing a lease extension, with the understanding that the buyer would cover the associated costs in addition to the current asking price. EPC to be confirmed.

## 122 Maiden Place, Lower Earley, Reading, Berkshire . RG6 3HE.