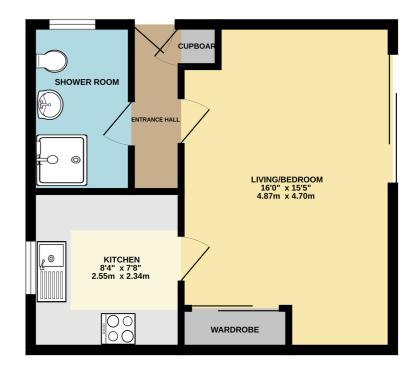

### Have you visited our website for our latest property listings? www.arins.co.uk

GROUND FLOOR 379 sq.ft. (35.2 sq.m.) approx.

### **Property Description**

**Ground Floor** 

**Entrance Hall** 

### Living/Bedroom

4.87m x 4.70m (16' 0" x 15' 5")

Kitchen

### **Shower Room**

2.55m x 2.34m (8' 4" x 7' 8")

Garden