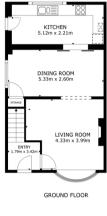

#### **Ground Floor**

#### Floor Plan

GROSS INTERNAL AREA D FLOOR 49.9 m² FLOOR 1 35.7 m² TOTAL: 85.6 m²

Matterport