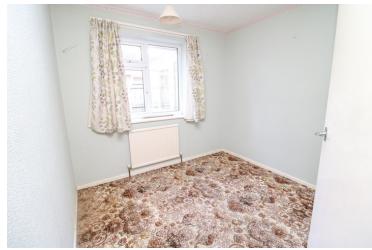

#### Bedroom One

 $12'10" \times 11'3"$  (3.91m x 3.43m) With window to rear, radiator.

#### Bedroom Two

 $13'10" \times 8'2"$  (4.22m x 2.49m) With window to rear, radiator.

#### **Bedroom Three**

 $8' 4" \times 8' 2"$  (2.54m x 2.49m) With window to side, radiator.