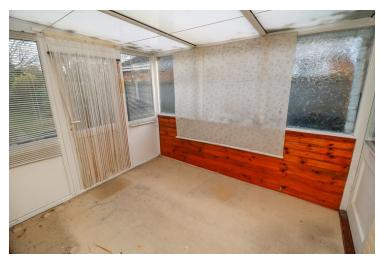

### Conservatory

10' 3" x 8' 1" (3.12m x 2.46m) With door to garden and internal door to garage.