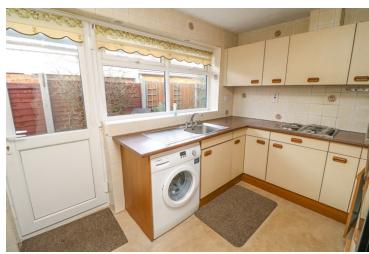

#### Kitchen

10' 3" x 7' 10" (3.12m x 2.39m) With window and door to side, a range of matching eye level and base units with drawers and worktops over, inset sink and drainer, double oven, built in storage, space for fridge/freezer.

### Conservatory

10' 3" x 8' 1" (3.12m x 2.46m) With door to garden and internal door to garage.