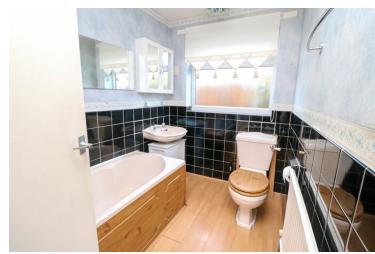

#### Bathroom

With obscure window to side, close coupled WC, wash hand basin, panelled bath, tiled walls, radiator.