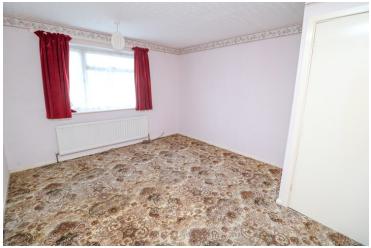

#### Bedroom One

 $12'10" \times 11'3"$  (3.91m x 3.43m) With window to rear, radiator.

#### Bedroom Two

 $13'10" \times 8'2"$  (4.22m x 2.49m) With window to rear, radiator.

#### **Bedroom Three**

 $8' 4" \times 8' 2"$  (2.54m x 2.49m) With window to side, radiator.