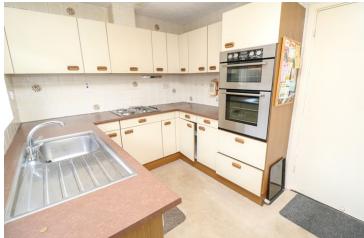

#### Kitchen

10' 3" x 7' 10" (3.12m x 2.39m) With window and door to side, a range of matching eye level and base units with drawers and worktops over, inset sink and drainer, double oven, built in storage, space for fridge/freezer.