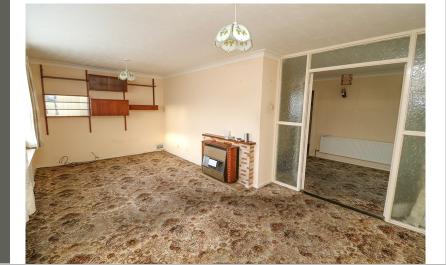

### Lounge

 $19'\,7"\,x\,9'\,7"$  (5.97m x 2.92m) With window to front, radiator, fireplace, door to dining room.