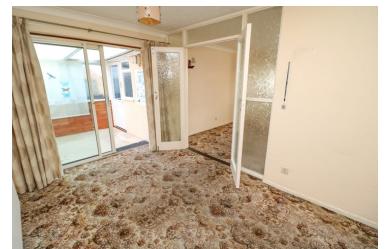

### Dining Room

 $12'10" \times 8'4"$  ( $3.91m \times 2.54m$ ) With door to hallway and kitchen, patio doors to conservatory.

### Conservatory

10' 3" x 8' 1" (3.12m x 2.46m) With door to garden and internal door to garage.