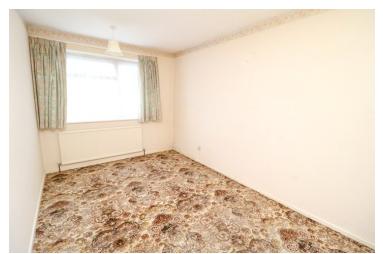

### Lounge

 $19'\,7"\,x\,9'\,7"$  (5.97m x 2.92m) With window to front, radiator, fireplace, door to dining room.

#### Bedroom One

 $12'10" \times 11'3"$  (3.91m x 3.43m) With window to rear, radiator.

#### Bedroom Two

 $13'10" \times 8'2"$  (4.22m x 2.49m) With window to rear, radiator.

#### **Bedroom Three**

 $8' 4" \times 8' 2"$  (2.54m x 2.49m) With window to side, radiator.