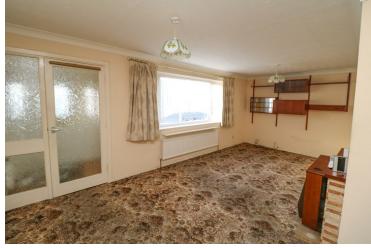

### Lounge

 $19'\,7"\,x\,9'\,7"$  (5.97m x 2.92m) With window to front, radiator, fireplace, door to dining room.