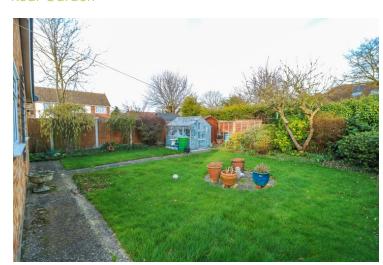

#### Rear Garden

A generous sized rear garden enclosed by fencing with gated side access, various trees and shrubs.

### Driveway

Block paved providing off road parking.

#### Garage

With up and over door to front, door to conservatory.