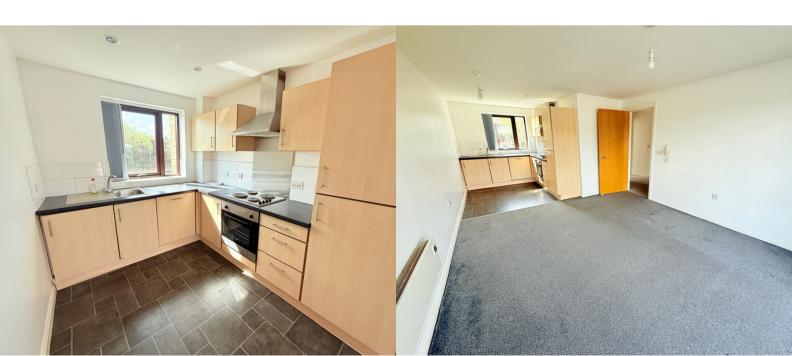

# **Open Plan Living Kitchen**

Range of base and wall units having a complementary work surface over. Electric hob, oven and extractor hood. Stainless steel sink unit with mixer tap. Double glazed window. Integrated fridge and freezer. Built in dishwasher and washing machine. Part tiled walls.