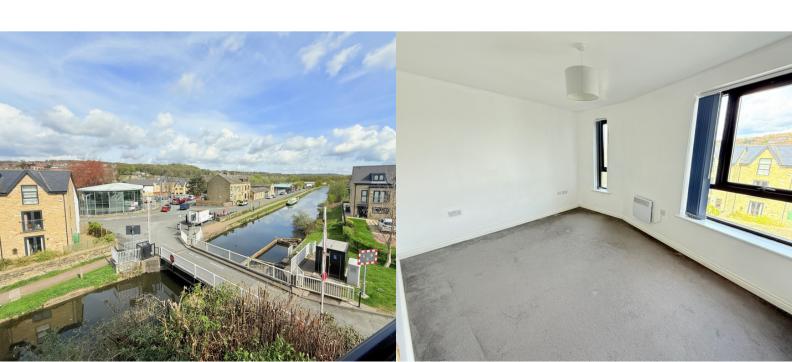

# Living Area:

Double glazed patio doors leading out onto the balcony with views of the Leeds Liverpool canal. Television point, security entry phone and electric wall heater.

#### Bedroom 1

Double glazed windows over looking the canal. Electric wall heater.

### Bedroom 2

Double glazed window and electric wall heater.