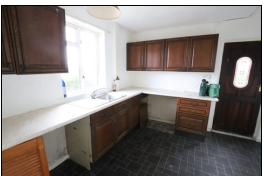

villa with open views set in a popular location close to all local amenities. Lochgelly has a host of amenities including shopping and schooling. There is a train station and close links to the A92 for the commuter. The property briefly comprises of - Entrance hallway with stairs leading to the first floor. Spacious lounge/dining. Kitchen has an array of floor and wall mounted units. First floor has two double bedrooms. Bathroom with bath, wash hand basin and WC. There are gardens to the front, side and rear. The property benefits from gas central heating. The property requires upgrading and would be ideal for someone looking to make it their own. Early viewing highly recommended.

### **Ground Floor**

### **Entrance Hallway**

## Lounge





6.56m x 3.21m (21' 6" x 10' 6")

### Kitchen



3.24m x 3.13m (10' 8" x 10' 3")

### First Floor

### **Bedroom**



4.78m x 3.07m (15' 8" x 10' 1")

### **Bedroom**



3.2m x 2.98m (10' 6" x 9' 9")

### Bathroom



2.07m x 1.54m (6' 9" x 5' 1")

#### Gardens





### **SONIC TAPE**

All measurements have been taken using a sonic tape measure and therefore, may be subject to a small margin of error.

### **MEASUREMENTS**

All measurements are approximate.

### APPLIANCES/SERVICES

The mention of any appliances and/or services within these Sales Particulars does not imply they are in fully working order.

#### **MORTGAGE & FINANCIAL ADVICE**

Qualified Mortgage and Financial Consultants can provide you with up to the minute information on many of the rates available. To arrange an appointment telephone this office. YOUR HOME IS AT RISK