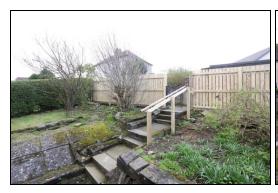

The property briefly comprises of - Entrance hallway with stairs leading to the first floor. Spacious lounge/dining. Kitchen has an array of floor and wall mounted units. First floor has two double bedrooms. Bathroom with bath, wash hand basin and WC. There are gardens to the front, side and rear. The property benefits from gas central heating. The property requires upgrading and would be ideal for someone looking to make it their own. Early viewing highly recommended.

### **Ground Floor**

### **Entrance Hallway**

## Lounge





6.56m x 3.21m (21' 6" x 10' 6")

### Kitchen



3.24m x 3.13m (10' 8" x 10' 3")

### First Floor

### **Bedroom**



4.78m x 3.07m (15' 8" x 10' 1")

### **Bedroom**



3.2m x 2.98m (10' 6" x 9' 9")

### Bathroom



2.07m x 1.54m (6' 9" x 5' 1")

#### Gardens





### **SONIC TAPE**

All measurements have been taken using a sonic tape measure and therefore, may be subject to a small margin of error.

### **MEASUREMENTS**

All measurements are approximate.

### APPLIANCES/SERVICES

The mention of any appliances and/or services within these Sales Particulars does not imply they are in fully working order.

#### **MORTGAGE & FINANCIAL ADVICE**

Qualified Mortgage and Financial Consultants can provide you with up to the minute information on many of the rates available. To arrange an appointment telephone this office. YOUR HOME IS AT RISK IF YOU DO NOT KEEP UP REPAYMENTS ON A MORTGAGE OR OTHER LOANS SECURED ON IT. Full written quotation available on request. A suitable life policy may be required. Loans are subject to status. Minimum age 18.

### **