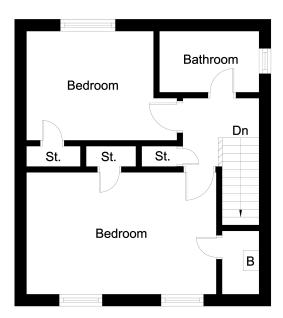

### First Floor

### **Bedroom**

4.78m x 3.07m (15' 8" x 10' 1")

### **Bedroom**

3.2m x 2.98m (10' 6" x 9' 9")

### Bathroom

2.07m x 1.54m (6' 9" x 5' 1")