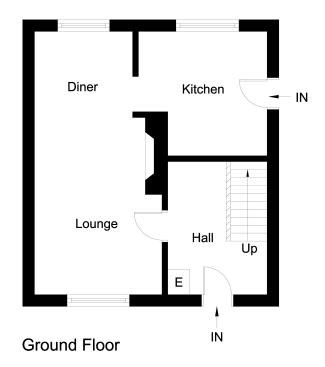

### **Ground Floor**

### **Entrance Hallway**

## Lounge

6.56m x 3.21m (21' 6" x 10' 6")

### Kitchen

3.24m x 3.13m (10' 8" x 10' 3")