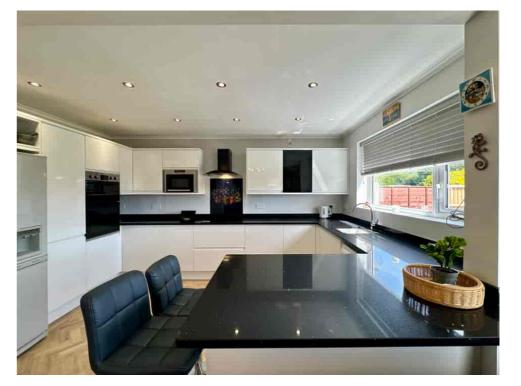

Heathfield Close, Formby, L37 7HP OFFERS OVER £400,000

This DETACHED FAMILY HOME is tucked away in a quiet CUL-DE-SAC and has undergone a thoughtful programme of improvements by the current owner. A major highlight is the OPEN PLAN KITCHEN AND LIVING SPACE to the rear, created by repositioning the kitchen. The sleek, modern kitchen features high-gloss units, integrated appliances, a central island with seating, and FRENCH DOORS opening onto the SOUTH-FACING GARDEN. To the front is a SEPARATE LOUNGE, offering a cosy retreat, while a GROUND FLOOR SHOWER ROOM and WC adds extra convenience.