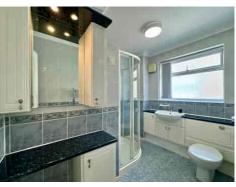

Heathfield Close, Formby, L37 7HP OFFERS OVER £400,000

This DETACHED FAMILY HOME is tucked away in a quiet CUL-DE-SAC and has undergone a thoughtful programme of improvements by the current owner. A major highlight is the OPEN PLAN KITCHEN AND LIVING SPACE to the rear, created by repositioning the kitchen. The sleek, modern kitchen features high-gloss units, integrated appliances, a central island with seating, and FRENCH DOORS opening onto the SOUTH-FACING GARDEN. To the front is a SEPARATE LOUNGE, offering a cosy retreat, while a GROUND FLOOR SHOWER ROOM and WC adds extra convenience.

Upstairs, there are FOUR WELL-PROPORTIONED BEDROOMS and a modern shower room. The layout is ideal for families or those needing flexible home-working space. The presentation is very good, with a combination of quality flooring, neutral décor, and practical additions including built-in wardrobes.