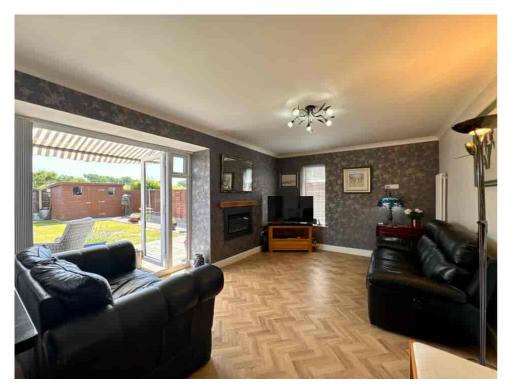

Heathfield Close, Formby, L37 7HP OFFERS OVER £400,000

This DETACHED FAMILY HOME is tucked away in a quiet CUL-DE-SAC and has undergone a thoughtful programme of improvements by the current owner. A major highlight is the OPEN PLAN KITCHEN AND LIVING SPACE to the rear, created by repositioning the kitchen. The sleek, modern kitchen features high-gloss units, integrated appliances, a central island with seating, and FRENCH DOORS opening onto the SOUTH-FACING GARDEN. To the front is a SEPARATE LOUNGE, offering a cosy retreat, while a GROUND FLOOR SHOWER ROOM and WC adds extra convenience.