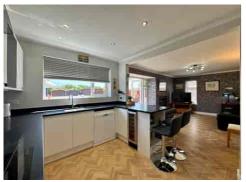

Heathfield Close, Formby, L37 7HP OFFERS OVER £400,000

This DETACHED FAMILY HOME is tucked away in a quiet CUL-DE-SAC and has undergone a thoughtful programme of improvements by the current owner. A major highlight is the OPEN PLAN KITCHEN AND LIVING SPACE to the rear, created by repositioning the kitchen. The sleek, modern kitchen features high-gloss units, integrated appliances, a central island with seating, and FRENCH DOORS opening onto the SOUTH-FACING GARDEN. To the front is a SEPARATE LOUNGE, offering a cosy retreat, while a GROUND FLOOR SHOWER ROOM and WC adds extra convenience.