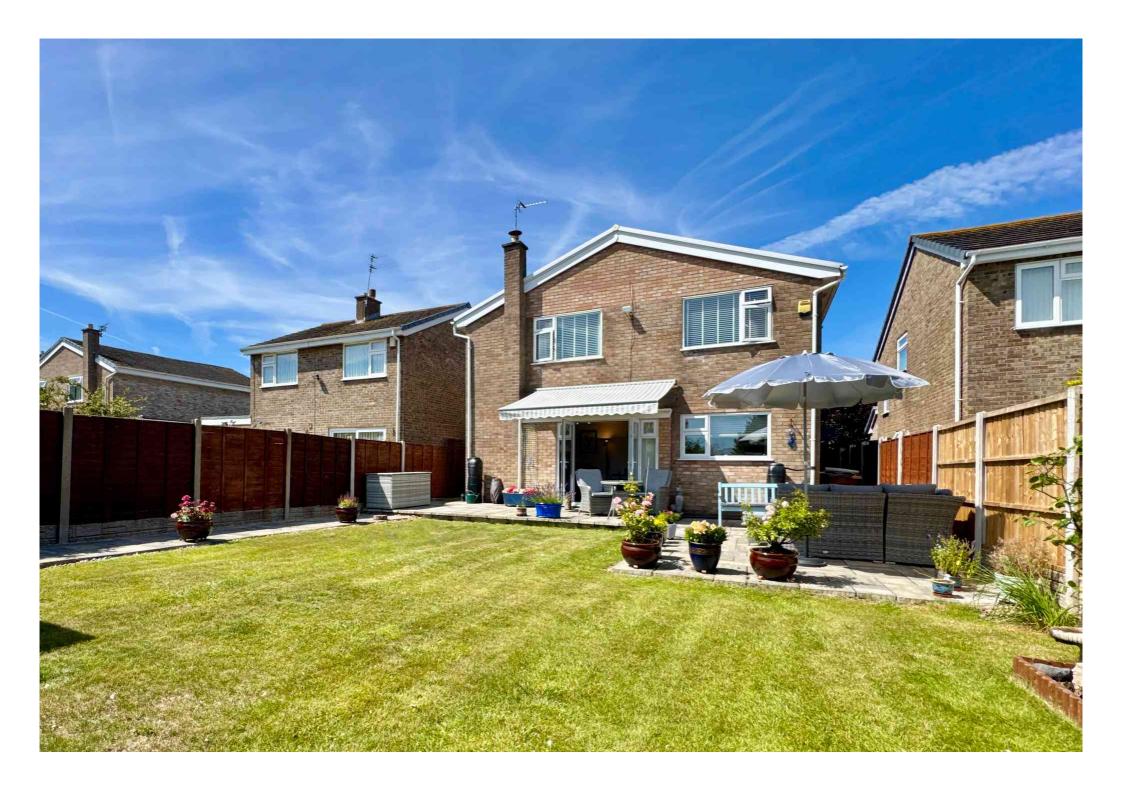

Heathfield Close, Formby, L37 7HP OFFERS OVER £400,000

This DETACHED FAMILY HOME is tucked away in a quiet CUL-DE-SAC and has undergone a thoughtful programme of improvements by the current owner. A major highlight is the OPEN PLAN KITCHEN AND LIVING SPACE to the rear, created by repositioning the kitchen. The sleek, modern kitchen features high-gloss units, integrated appliances, a central island with seating, and FRENCH DOORS opening onto the SOUTH-FACING GARDEN. To the front is a SEPARATE LOUNGE, offering a cosy retreat, while a GROUND FLOOR SHOWER ROOM and WC adds extra convenience.

Externally, the property benefits from a NEWLY COMPLETED BLOCK-PAVED DRIVEWAY offering AMPLE PARKING, and a generous, landscaped rear garden which enjoys a SUNNY ASPECT. Call to view on 01704 516 626. Follow up on Facebook and Instagram.