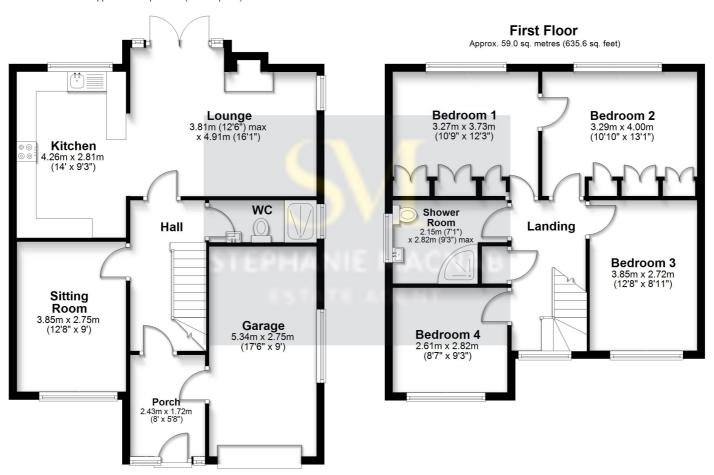

## **Ground Floor**

Approx. 71.8 sq. metres (772.5 sq. feet)

Total area: approx. 130.8 sq. metres (1408.0 sq. feet)

This floorplan is for illustrative purposes only and is not to scale.

Plan produced using PlanUp.