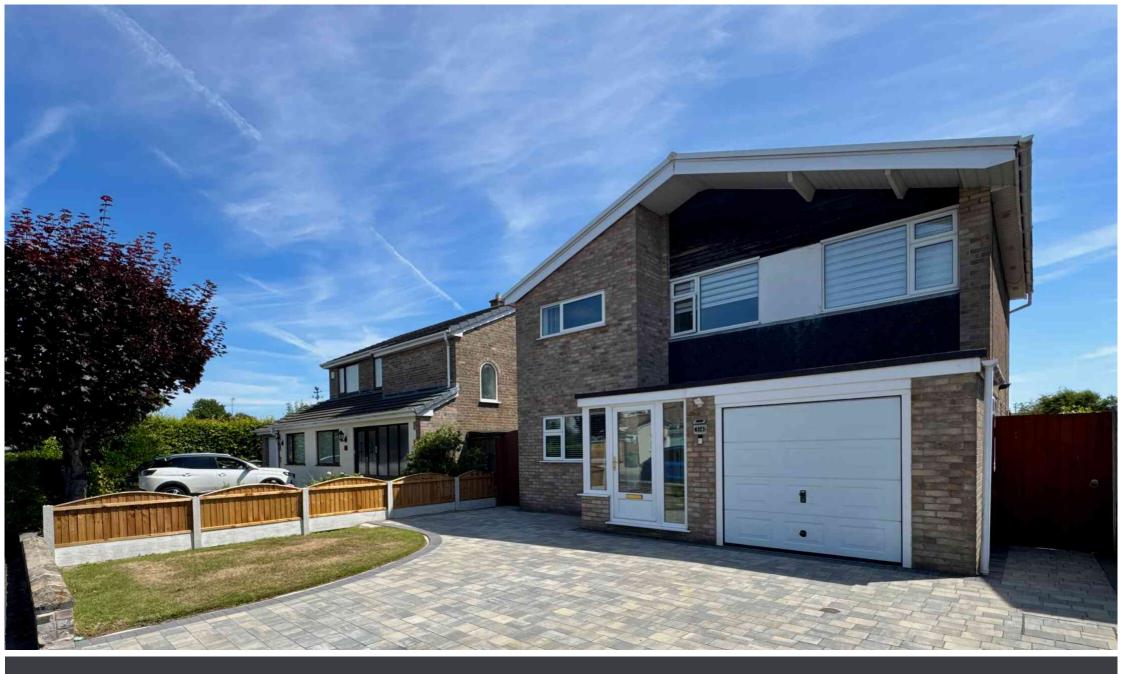

Heathfield Close, Formby, L37 7HP OFFERS OVER £400,000

This DETACHED FAMILY HOME is tucked away in a quiet CUL-DE-SAC and has undergone a thoughtful programme of improvements by the current owner. A major highlight is the OPEN PLAN KITCHEN AND LIVING SPACE to the rear, created by repositioning the kitchen. The sleek, modern kitchen features high-gloss units, integrated appliances, a central island with seating, and FRENCH DOORS opening onto the SOUTH-FACING GARDEN. To the front is a SEPARATE LOUNGE, offering a cosy retreat, while a GROUND FLOOR SHOWER ROOM and WC adds extra convenience.

Externally, the property benefits from a NEWLY COMPLETED BLOCK-PAVED DRIVEWAY offering AMPLE PARKING, and a generous, landscaped rear garden which enjoys a SUNNY ASPECT. Call to view on 01704 516 626. Follow up on Facebook and Instagram.