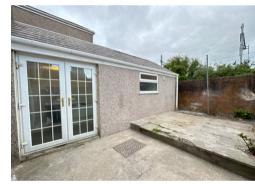

Situated in the popular Maindee area of Newport is this renovated, three bedroom, end terrace house. Walking distance to all local amenities, shops, schools, bus stops and Newport City Centre. The property has recently benefited from extensive renovation which has included the fitting of a modern kitchen, utility room, bathroom & separate shower room along with redecoration and carpets throughout. In brief the accommodation comprises: To the ground floor: An entrance hall with stairs to the first floor & storage beneath. A lounge with wood effect floor floor and window to front. The separate dining room opens to a modern kitchen with built appliances. Leading from the dining room is a utility area and refitted shower room. To the first floor: A landing leads to 3 bedrooms and a contemporary shower room with shower over bath. Outside: To the rear an enclosed yard Services: