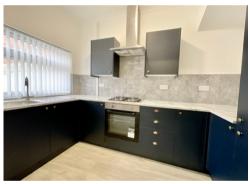

Situated in the popular Maindee area of Newport is this renovated, three bedroom, end terrace house. Walking distance to all local amenities, shops, schools, bus stops and Newport City Centre. The property has recently benefited from extensive renovation which has included the fitting of a modern kitchen, utility room, bathroom & separate shower room along with redecoration and carpets throughout. In brief the accommodation comprises: To the ground floor: An entrance hall with stairs to the first floor & storage beneath. A lounge with wood effect floor floor and window to front. The separate dining room opens to a modern kitchen with built appliances. Leading from the dining room is a utility area and refitted shower room. To the first floor: A landing leads to 3 bedrooms and a contemporary shower room with shower over bath. Outside: To the rear an enclosed yard Services: