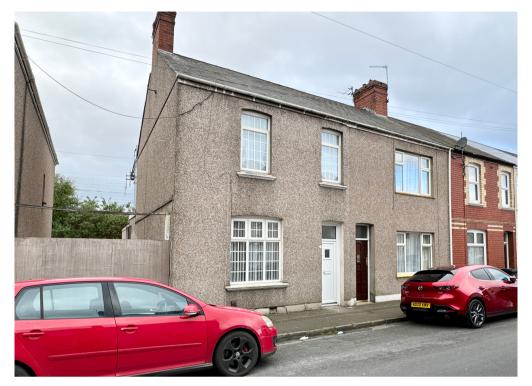

30a Prince Street, Newport. NP19 8DS £160,000 Tenure Freehold

- REFURBISHED THROUGHOUT
- 3 BEDROOMS
- REFITTED KITCHEN/DINING ROOM
- UTILITY AREA & GROUND FLOOR SHOWER ROOM
- LOUNGE
- FIRST FLOOR BATHROOM
- EASY TO MAINTAIN REAR YARD
- NO CHAIN

Situated in the popular Maindee area of Newport is this renovated, three bedroom, end terrace house. Walking distance to all local amenities, shops, schools, bus stops and Newport City Centre. The property has recently benefited from extensive renovation which has included the fitting of a modern kitchen, utility room, bathroom & separate shower room along with redecoration and carpets throughout. In brief the accommodation comprises: To the ground floor: An entrance hall with stairs to the first floor & storage beneath. A lounge with wood effect floor floor and window to front. The separate dining room opens to a modern kitchen with built appliances. Leading from the dining room is a utility area and refitted shower room. To the first floor: A landing leads to 3 bedrooms and a contemporary shower room with shower over bath. Outside: To the rear an enclosed yard Services: