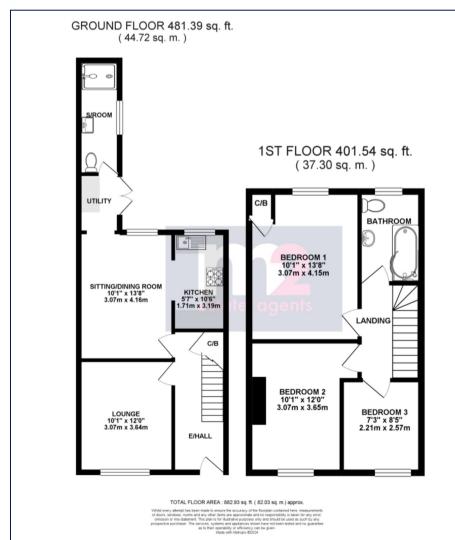

Situated in the popular Maindee area of Newport is this renovated, three bedroom, end terrace house. Walking distance to all local amenities, shops, schools, bus stops and Newport City Centre. The property has recently benefited from extensive renovation which has included the fitting of a modern kitchen, utility room, bathroom & separate shower room along with redecoration and carpets throughout. In brief the accommodation comprises: To the ground floor: An entrance hall with stairs to the first floor & storage beneath. A lounge with wood effect floor floor and window to front. The separate dining room opens to a modern kitchen with built appliances. Leading from the dining room is a utility area and refitted shower room. To the first floor: A landing leads to 3 bedrooms and a contemporary shower room with shower over bath. Outside: To the rear an enclosed yard Services: