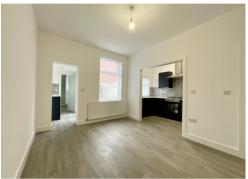

Situated in the popular Maindee area of Newport is this renovated, three bedroom, end terrace house. Walking distance to all local amenities, shops, schools, bus stops and Newport City Centre. The property has recently benefited from extensive renovation which has included the fitting of a modern kitchen, utility room, bathroom & separate shower room along with redecoration and carpets throughout. In brief the accommodation comprises: To the ground floor: An entrance hall with stairs to the first floor & storage beneath. A lounge with wood effect floor floor and window to front. The separate dining room opens to a modern kitchen with built appliances. Leading from the dining room is a utility area and refitted shower room. To the first floor: A landing leads to 3 bedrooms and a contemporary shower room with shower over bath. Outside: To the rear an enclosed yard Services: