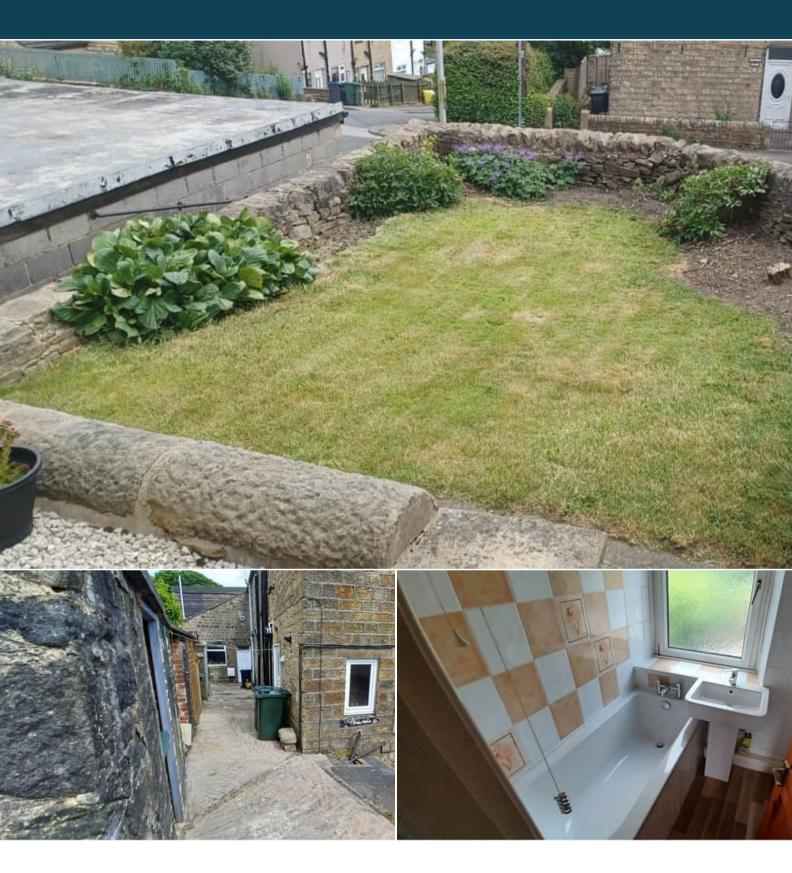

The interior of this property comprises a spacious living room and fitted kitchen on the ground floor. The first floor consists of 2 bedrooms and the family bathroom. The exterior boasts a private front and rear garden, perfect for enjoying the summer months.