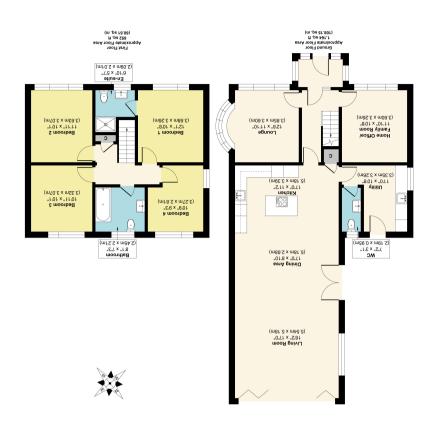

YORK 01904 488 444

Approx. Gross Internal Floor Area 1,816 sq. ft / 168.76 sq. m Illustration for identification purposes only, measurements approximate, not to scale. Copyright and Produced by MS Property Marketing.

## Temple Lane, Copmanthorpe, York YO23 3TB

This is a fantastic opportunity to acquire a beautifully extended and fully renovated detached home, offered for sale with no onward chain. This substantial property combines modern luxury with versatile living spaces, perfect for today's family lifestyle. Upon entering, you are greeted by a welcoming porch leading into a bright and airy lounge, featuring a bay window that floods the room with natural light. A separate family room provides flexible living options, ideal as a cozy snug, home office, or even a fifth ground-floor bedroom. A practical utility room with a convenient W/C adds to the functionality of the ground floor. At the heart of this home lies a stunning, expansive 37ft (approx.) open-plan living/dining/kitchen area, designed to impress. With bi-folding doors, lantern windows, and patio doors, this space is bathed in natural light throughout the day. The sleek, modern kitchen features a central island with upgraded quartz worktops, integrated appliances, and ample storage—an ideal space for entertaining and family gatherings. Upstairs, you will find four generously sized double bedrooms. The master bedroom boasts an elegant ensuite shower room, while a stylish three-piece family bathroom serves the remaining bedrooms. Externally, the property benefits from a large, gravelled driveway with parking for multiple cars. To the rear, the enclosed garden is both spacious and relatively private, featuring lawn and patio areas, perfect for outdoor entertaining or relaxation. The property occupies a generous plot with stunning, uninterrupted views over the opposite farmland, offering a peaceful retreat while still being close to village amenities. Located in the highly sought-after village of Copmanthorpe, this home offers the perfect blend of tranquillity and modern convenience, with local shops, schools, and transport links nearby. Lovingly renovated and extended, this property is ready to move into but also provides the new owner with the opportunity to add their own personal touches. We highly recommend viewing to fully appreciate the size and enviable location of this exceptional home.