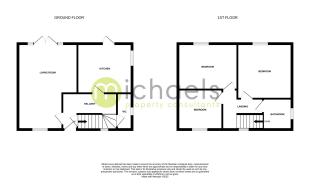

ut
- Kitchen/Diner
- Living Room With French Doors
  Opening To Rear Garden

# 30 Mitchell Avenue, Halstead, Essex. CO9 1DS.

\*\*\*GUIDE PRICE £350,000-£375,000\*\*\*

This charming three-bedroom semi-detached house offers a perfect blend of modern living and practicality, making it an ideal family home.





# Property Details.

## **Room Measurements**

#### **Entrance Hall**

### Kitchen/Diner





11' 8" x 10' 8" (3.56m x 3.25m)

## **Living Room**



18' 6" x 12' 9" (5.64m x 3.89m)

#### Cloakroom



**First Floor** 

# Property Details.

#### **Bedroom One**



11' 9" x 10' 10" (3.58m x 3.30m)

#### **Bedroom Two**



10' 2" x 9' 10" (3.10m x 3.00m)

#### **Bedroom Three**



12' 10" x 7' 7" (3.91m x 2.31m)

## Family Bathroom



Rear Garden



# Property Details.

#### Floorplans



#### Location



#### **Energy Ratings**

We have not carried out a structural survey and the services, appliances and specific fittings have not been tested. All photographs, measurements, floor plans and distances referred to are given as a guide only and should not be relied upon for the purchase of carpets or any other fixtures or fittings. Gardens, roof terraces, balconies and communal gardens as well as tenure and lease details cannot have their accuracy guaranteed for intending purchasers. Lease details, service ground rent (where applicable) are given as a guide only and should be checked and confirmed by your solicitor prior to exchange of contracts.