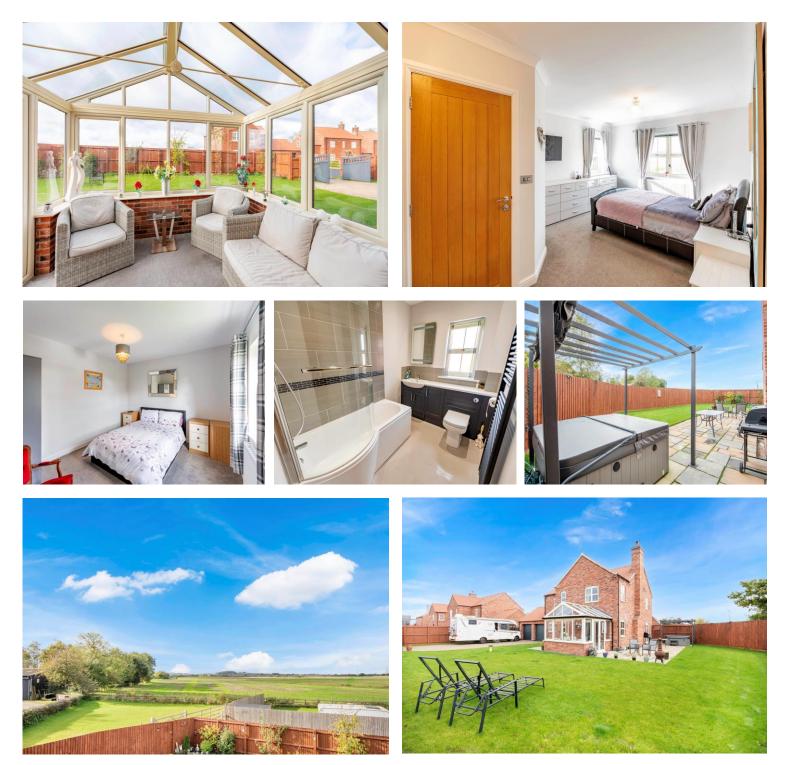

### Sturton-Le-Steeple, Retford

Immaculate FOUR DOUBLE BEDROOM Detached Family Home Developed by Trent Valley Homes

#### **Property Overview**

- Boasting a Recently Added Conservatory with Self- Cleaning Glass Roof
- Underfloor Heating Throughout the Ground Floor with Individual Thermostats
- Master Bedroom Complete with Master En Suite
- Sizeable Front & Rear Gardens with Several Entertaining Spaces to Include a Secluded, Southerly Aspect Hot Tub Area

A wonderful opportunity to acquire an immaculate FOUR DOUBLE BEDROOM detached family home, boasting contemporary kitchen and bathroom suites, a feature oak staircase with light flooded galleried landing, and underfloor heating to the ground floor, controllable by individual thermostats. Established in 2020 by Trent Valley Homes who are esteemed local developers, and set over two storeys, the commodious living accommodation measuring in excess of 2185 sq ft. briefly comprises of entrance hall, kitchen diner, utility room, snug, lounge, recently added conservatory with self-cleaning glass roof, ground floor WC, galleried first floor landing, master bedroom complete with master en suite, three further spacious bedrooms and a well appointed family bathroom. The frontage sees a sizeable lawned garden overlooking the popular Cross Street, whilst a further beautifully kept garden, with a secluded, Southerly aspect entertaining area complete with a six-seater hot tub which is to be included in the sale, resides to the rear. Accessed via a private road behind the plot and secure electric gates, is a block paved driveway providing parking for multiple vehicles, and an attached double garage. Set upon a corner plot on an exclusive development of just seven houses, the well presented property lies within comfortable reach of the village Post Office and a bustling pub, whilst Sturton C of E Primary School, having most recently achieved a good Ofsted rating, is just a brief walk away. The neighbouring towns of Retford and Gainsborough are just a little further afield via the A620, showcasing a wealth of amenities, eateries, bars and further educational establishments. Viewings are highly recommended to fully appreciate the modern accommodation and far reaching countryside views being offered for sale.

- A Private Driveway Accessed via Secure Electric Gates & Attached Double Garage Providing Ample Parking
- Resting Upon a Corner Plot on an Exclusive Development of Just Seven Houses in Sturton-Le-Steeple
- Far Reaching Views of Open Countryside to the Rear
- Council Tax Band: E EPC Rating: B