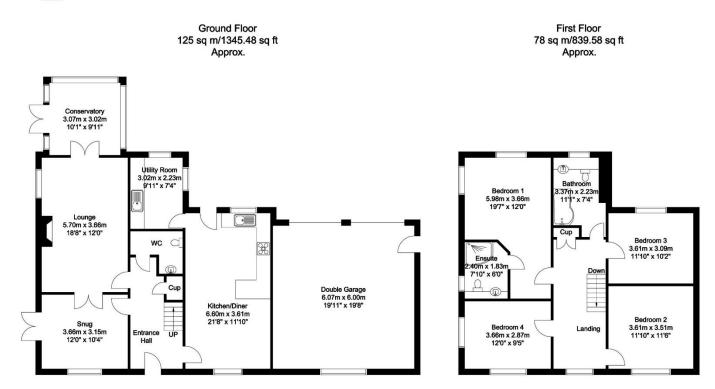

A wonderful opportunity to acquire an immaculate FOUR DOUBLE BEDROOM detached family home, boasting contemporary kitchen and bathroom suites, a feature oak staircase with light flooded galleried landing, and underfloor heating to the ground floor, controllable by individual thermostats. Established in 2020 by Trent Valley Homes who are esteemed local developers, and set over two storeys, the commodious living accommodation measuring in excess of 2185 sq ft. briefly comprises of entrance hall, kitchen diner, utility room, snug, lounge, recently added conservatory with self-cleaning glass roof, ground floor WC, galleried first floor landing, master bedroom complete with master en suite, three further spacious bedrooms and a well appointed family bathroom. The frontage sees a sizeable lawned garden overlooking the popular Cross Street, whilst a further beautifully kept garden, with a secluded, Southerly aspect entertaining area complete with a six-seater hot tub which is to be included in the sale, resides to the rear. Accessed via a private road behind the plot and secure electric gates, is a block paved driveway providing parking for multiple vehicles, and an attached double garage. Set upon a corner plot on an exclusive development of just seven houses, the well presented property lies within comfortable reach of the village Post Office and a bustling pub, whilst Sturton C of E Primary School, having most recently achieved a good Ofsted rating, is just a brief walk away. The neighbouring towns of Retford and Gainsborough are just a little further afield via the A620, showcasing a wealth of amenities, eateries, bars and further educational establishments. Viewings are highly recommended to fully appreciate the modern accommodation and far reaching countryside views being offered for sale.