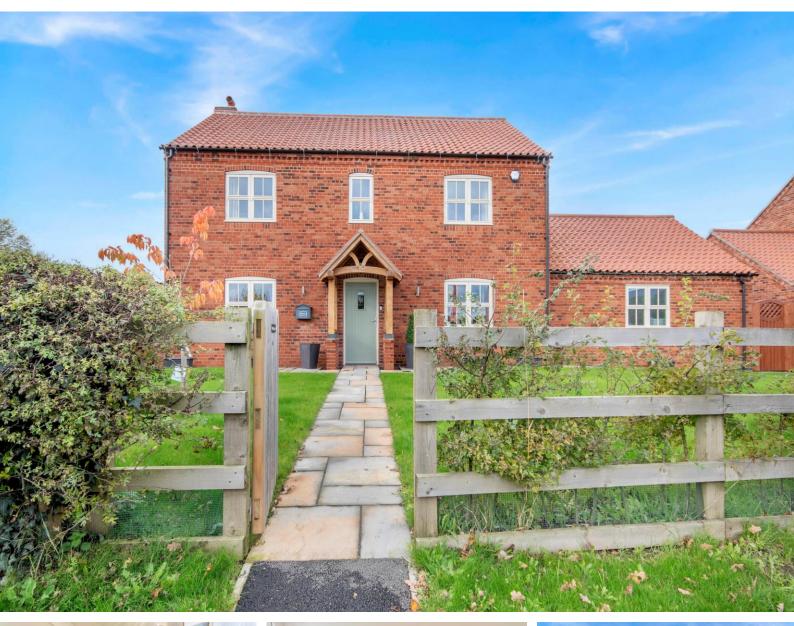

## **Cross Street**

### Sturton-Le-Steeple, Retford

Immaculate FOUR DOUBLE BEDROOM Detached Family Home Developed by Trent Valley Homes

A wonderful opportunity to acquire an immaculate FOUR DOUBLE BEDROOM detached family home, boasting contemporary kitchen and bathroom suites, a feature oak staircase with light flooded galleried landing, and underfloor heating to the ground floor, controllable by individual thermostats. Established in 2020 by Trent Valley Homes who are esteemed local developers, and set over two storeys, the commodious living accommodation measuring in excess of 2185 sq ft. briefly comprises of entrance hall, kitchen diner, utility room, snug, lounge, recently added conservatory with self-cleaning glass roof, ground floor WC, galleried first floor landing, master bedroom complete with master en suite, three further spacious bedrooms and a well appointed family bathroom. The frontage sees a sizeable lawned garden overlooking the popular Cross Street, whilst a further beautifully kept garden, with a secluded, Southerly aspect entertaining area complete with a six-seater hot tub which is to be included in the sale, resides to the rear. Accessed via a private road behind the plot and secure electric gates, is a block paved driveway providing parking for multiple vehicles, and an attached double garage. Set upon a corner plot on an exclusive development of just seven houses, the well presented property lies within comfortable reach of the village Post Office and a bustling pub, whilst Sturton C of E Primary School, having most recently achieved a good Ofsted rating, is just a brief walk away. The neighbouring towns of Retford and Gainsborough are just a little further afield via the A620, showcasing a wealth of amenities, eateries, bars and further educational establishments. Viewings are highly recommended to fully appreciate the modern accommodation and far reaching countryside views being offered for sale.