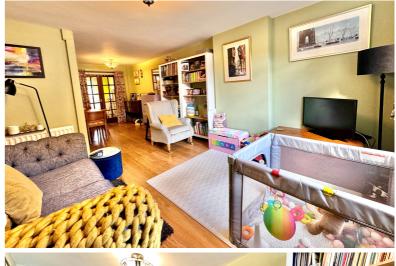

#### **Ground Floor**

**Entrance Hallway** 

Coat and shoe storage, stairs to the first floor, door to:

Lounge / Diner

23' 6" x 11' 8" (7.16m x 3.56m) Window to the front aspect, two radiators, under stairs storage cupboard, French doors to utility area, door to: