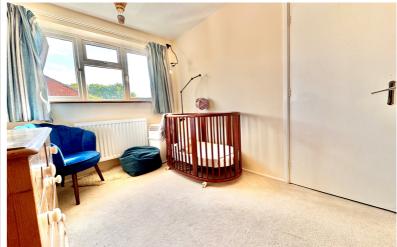

**Bedroom Three** 

8' 0" x 6' 2" (2.44m x 1.88m) Window to the rear aspect, radiator.