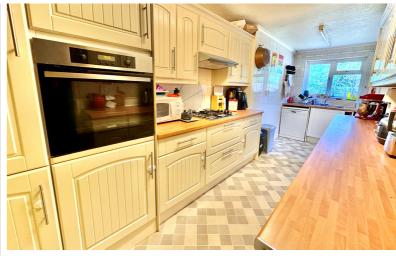

#### Kitchen / Utility

18' 5" x 13' 5" max (5.61m x 4.09m) L shaped kitchen opening to utility area to rear, windows to the rear and side aspect, radiator, range of wall mounted and base level units with work surface over and inset sink with drainer, integral gas hob with extractor over, integral oven/grill. Space for washing machine, dishwasher, tumble dryer, fridge and freezer, French doors to rear garden.