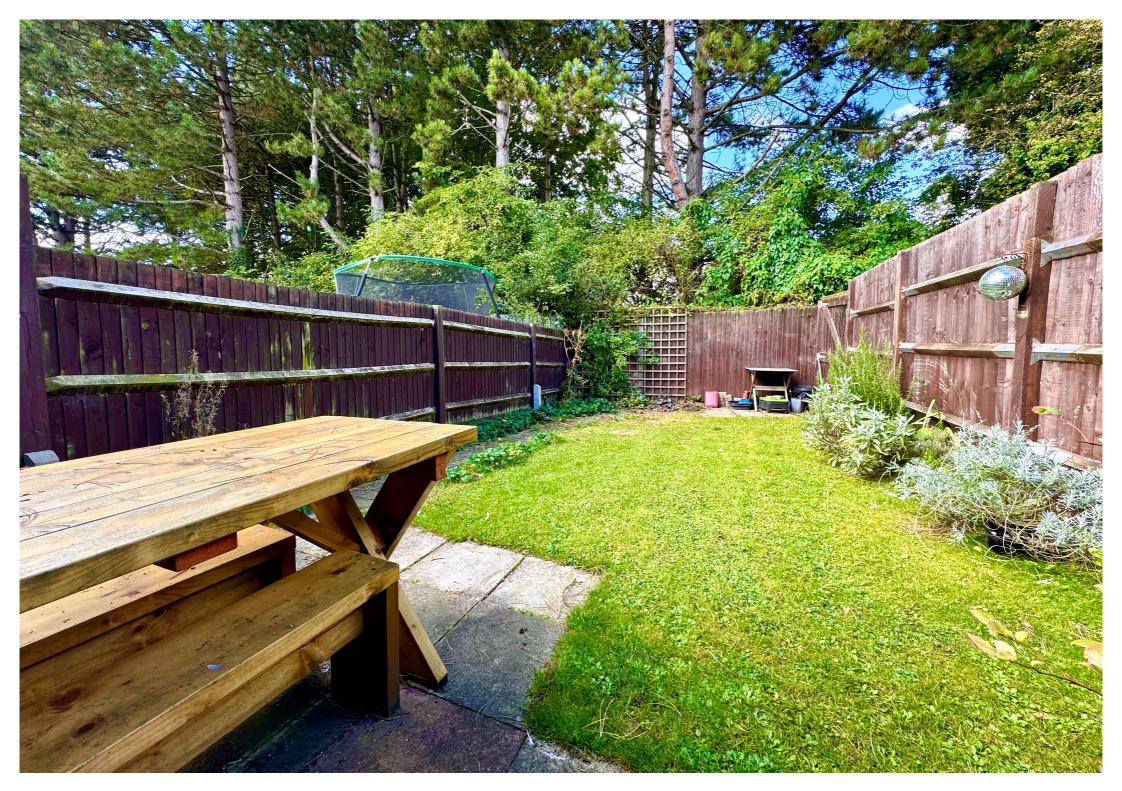

for washing machine, dishwasher, tumble dryer, fridge and freezer, French doors to rear garden.

First Floor

#### Landing

Loft hatch, airing cupboard, doors to:

Bedroom One

10' 8" x 8' 7" (3.25m x 2.62m) Window to the rear aspect, radiator.

Bedroom Two

10' 3" x 8' 7" (3.12m x 2.62m) Window to the front aspect, radiator, built in wardrobes.

**Bedroom Three** 

8' 0" x 6' 2" (2.44m x 1.88m) Window to the rear aspect, radiator.







#### Bathroom

Window to the front aspect, WC, wash hand basin, heated towel rail, bath with shower over and screen.

#### External

#### Front

Front Garden laid to lawn and block paving, external store, 1-2 car driveway leading to single garage with up and over door.

#### Rear

Rear garden laid to lawn with patio seating area at head and rear.









### 45 Westell Close, Baldock





All measurements are approximate and quoted in metric with imperial equivalents and for general guidance only and whilst every attempt has been made to ensure accuracy, they must not be relied on. The fixtures, fittings and appliances referred to have not been tested and therefore no guarantee can be given and that they are in working order. Internal photographs are reproduced for general information and it must not be inferred that any item shown is included with the property. For a free valuation, contact the numbers listed on the brochure.

### Viewing by appointment only

Country Properties | 39, High Street | SG7 6BG T: 01462 895061 | E: baldock@country-properties.co.uk www.country-properties.co.uk