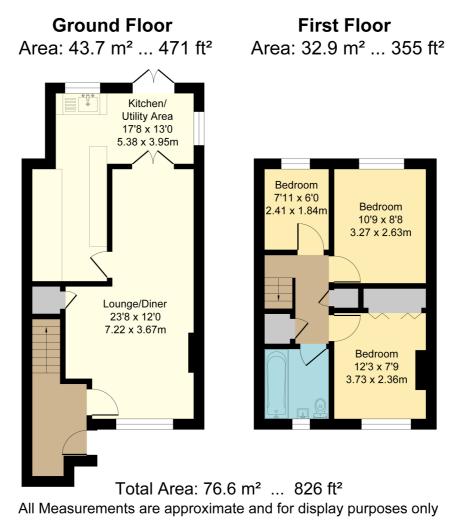

#### **Ground Floor**

**Entrance Hallway** 

Coat and shoe storage, stairs to the first floor, door to:

Lounge / Diner

23' 6" x 11' 8" (7.16m x 3.56m) Window to the front aspect, two radiators, under stairs storage cupboard, French doors to utility area, door to:

#### Kitchen / Utility

18' 5" x 13' 5" max (5.61m x 4.09m) L shaped kitchen opening to utility area to rear, windows to the rear and side aspect, radiator, range of wall mounted and base level units with work surface over and inset sink with drainer, integral gas hob with extractor over, integral oven/grill. Space for washing machine, dishwasher, tumble dryer, fridge and freezer, French doors to rear garden.

#### Landing

Loft hatch, airing cupboard, doors to:

Bedroom One

10' 8" x 8' 7" (3.25m x 2.62m) Window to the rear aspect, radiator.

Bedroom Two

10' 3" x 8' 7" (3.12m x 2.62m) Window to the front aspect, radiator, built in wardrobes.

**Bedroom Three** 

8' 0" x 6' 2" (2.44m x 1.88m) Window to the rear aspect, radiator.

#### Bathroom

Window to the front aspect, WC, wash hand basin, heated towel rail, bath with shower over and screen.