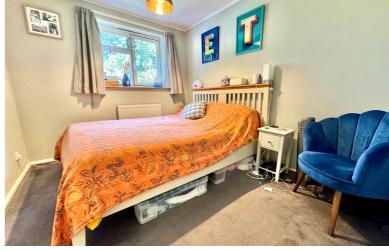

#### Landing

Loft hatch, airing cupboard, doors to:

Bedroom One

10' 8" x 8' 7" (3.25m x 2.62m) Window to the rear aspect, radiator.

Bedroom Two

10' 3" x 8' 7" (3.12m x 2.62m) Window to the front aspect, radiator, built in wardrobes.