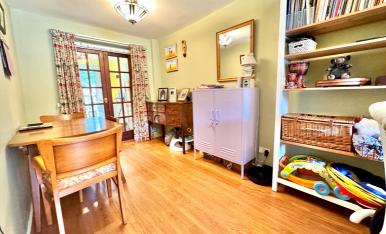

#### **Ground Floor**

**Entrance Hallway** 

Coat and shoe storage, stairs to the first floor, door to:

Lounge / Diner

23' 6" x 11' 8" (7.16m x 3.56m) Window to the front aspect, two radiators, under stairs storage cupboard, French doors to utility area, door to:

#### Kitchen / Utility

18' 5" x 13' 5" max (5.61m x 4.09m) L shaped kitchen opening to utility area to rear, windows to the rear and side aspect, radiator, range of wall mounted and base level units with work surface over and inset sink with drainer, integral gas hob with extractor over, integral oven/grill. Space for washing machine, dishwasher, tumble dryer, fridge and freezer, French doors to rear garden.