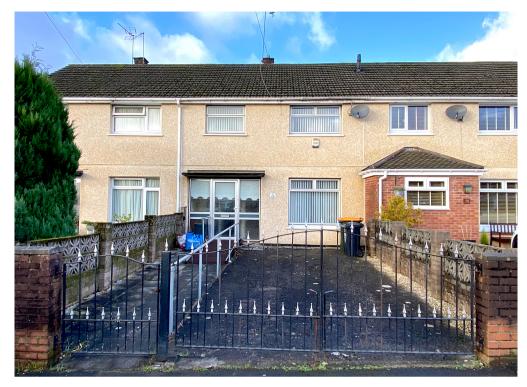

40 Medway Road, Bettws, Newport. NP20
7XY
£159,950
Tenure Freehold

- IN NEED OF UPDATING
- SPACIOUS MID TERRACE HOUSE
- 3 BEDROOMS
- LIVING / DINING ROOM
- KITCHEN / BREAKFAST ROOM

- GATED DRIVEWAY
- CONVENIENT LOCATION
- NO CHAIN
- PERFECT FOR FIRST TIME BUYERS

## \*IN NEED OF UPDATING! 3 BEDROOM HOUSE WITH LIVING/DINING ROOM, KITCHEN/BREAKFAST ROOM, FIRST FLOOR BATHROOM WITH GATED DRIVEWAY & NO ONWARD CHAIN\*

Perfect for first time buyers this three bedroom mid terrace house is situated in a popular and convenient location close to all local amenities, bus routes, walking distance to popular Primary & Secondary Schools and with easy access to junctions 25a & 26 of the M4 making it ideal for commuting to both Bristol & Cardiff.

The property boasts spacious living accommodation briefly comprising to the Ground Floor: Entrance Hall, Kitchen/Breakfast Room & Living/Dining Room. On the first floor: Three good size bedrooms and a bathroom. Outside, To the front, double gates open to the driveway providing secure off road parking. To the rear is a patio area with step up to a small grass area with timber storage shed, fully enclosed with timber fencing.