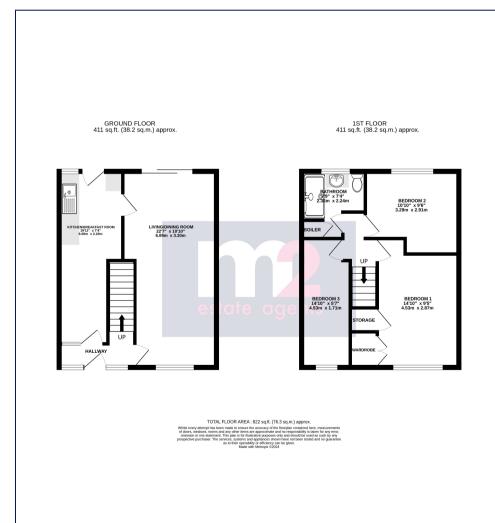

The property boasts spacious living accommodation briefly comprising to the Ground Floor: Entrance Hall, Kitchen/Breakfast Room & Living/Dining Room. On the first floor: Three good size bedrooms and a bathroom. Outside, To the front, double gates open to the driveway providing secure off road parking. To the rear is a patio area with step up to a small grass area with timber storage shed, fully enclosed with timber fencing.