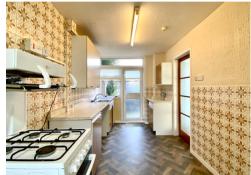

The property boasts spacious living accommodation briefly comprising to the Ground Floor: Entrance Hall, Kitchen/Breakfast Room & Living/Dining Room. On the first floor: Three good size bedrooms and a bathroom. Outside, To the front, double gates open to the driveway providing secure off road parking. To the rear is a patio area with step up to a small grass area with timber storage shed, fully enclosed with timber fencing.