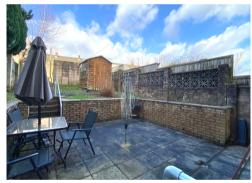

The property boasts spacious living accommodation briefly comprising to the Ground Floor: Entrance Hall, Kitchen/Breakfast Room & Living/Dining Room. On the first floor: Three good size bedrooms and a bathroom. Outside, To the front, double gates open to the driveway providing secure off road parking. To the rear is a patio area with step up to a small grass area with timber storage shed, fully enclosed with timber fencing.