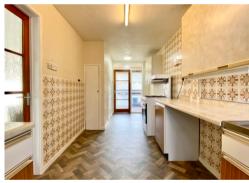

The property boasts spacious living accommodation briefly comprising to the Ground Floor: Entrance Hall, Kitchen/Breakfast Room & Living/Dining Room. On the first floor: Three good size bedrooms and a bathroom. Outside, To the front, double gates open to the driveway providing secure off road parking. To the rear is a patio area with step up to a small grass area with timber storage shed, fully enclosed with timber fencing.