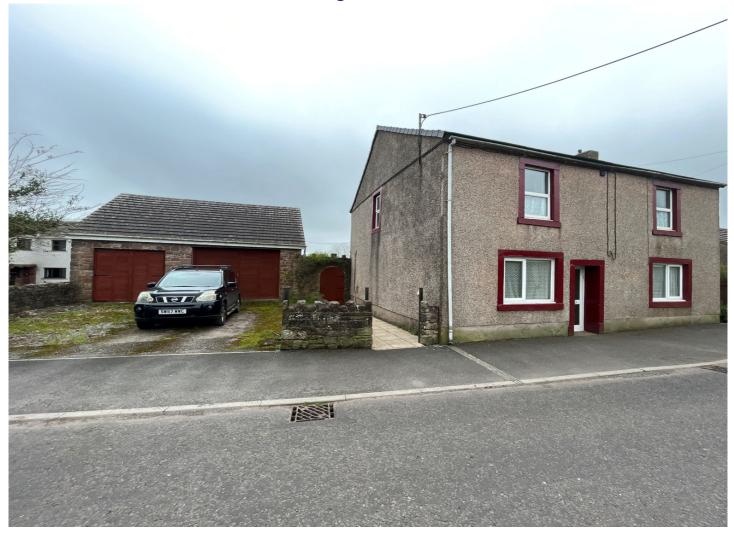

## 23 & 24a Arlecdon Road, Arlecdon, Cumbria CA26 3UX

## Price £390,000

To say this is a rare opportunity would be an understatement because detached period homes that tick this many boxes just don't come to the market! If you are a car enthusiast or tradesperson the 23'x'15' garage with a second 23' garage beside and a workshop behind will have you excited. If you own a pony or horse and are tired of paying livery charges there is a large paddock with storm shelter and separate vehicular access directly behind the house which will excite you, and if you were wanting a letting property for extra income or an Airbnb then the adjoining three bedroom cottage attached to the back of the house will have you wanting to book a viewing! The property will benefit from a little upgrading in places and the main house includes a living room, study, dining room, a modern kitchen/breakfast room, utility, WC, four bedrooms and bathroom. The cottage includes a living room, kitchen, ground floor bathroom and three first floor bedrooms. Both properties have separate enclosed gardens in addition to the paddock behind and the main house has a solar installation on the rear roof. As we said, a very rare opportunity...