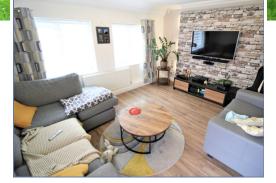

## £360,000 Freehold

- Semi detached house
- Cloakroom
- Utility
- Large enclosed rear garden
- Off road parking
- 21ft Kitchen/Diner
- EPC Rating

Recently renovated four-bedroom semi-detached home in the popular location of Great Linford. The downstairs of the property comprises of entrance hall, kitchen/diner, Living room, utility downstairs cloakroom and a study/bedroom 4 . First floor offers three bedrooms and family bathroom. Since the property has been recently renovated it is in excellent condition. Outside the property has off road parking for one vehicle and a large enclosed rear garden.