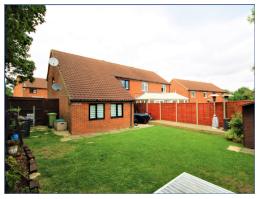

## £360,000 Freehold

- Semi detached house
- Cloakroom
- Utility
- Large enclosed rear garden
- Off road parking
- 21ft Kitchen/Diner
- EPC Rating

Recently renovated four-bedroom semi-detached home in the popular location of Great Linford. The downstairs of the property comprises of entrance hall, kitchen/diner, Living room, utility downstairs cloakroom and a study/bedroom 4 . First floor offers three bedrooms and family bathroom. Since the property has been recently renovated it is in excellent condition. Outside the property has off road parking for one vehicle and a large enclosed rear garden.