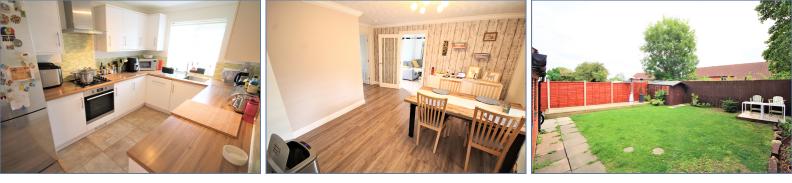

## £360,000 Freehold

- Semi detached house
- Cloakroom
- Utility
- Large enclosed rear garden
- Off road parking
- 21ft Kitchen/Diner
- EPC Rating

Recently renovated four-bedroom semi-detached home in the popular location of Great Linford. The downstairs of the property comprises of entrance hall, kitchen/diner, Living room, utility downstairs cloakroom and a study/bedroom 4 . First floor offers three bedrooms and family bathroom. Since the property has been recently renovated it is in excellent condition. Outside the property has off road parking for one vehicle and a large enclosed rear garden.