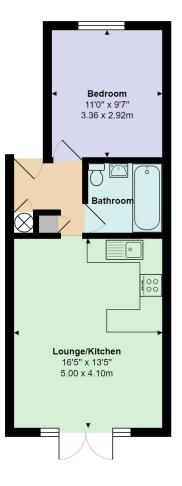

## Mayfield, 19-21 Flat 4, Stanwell Road, Ashford, Surrey. TW15 3EY.

Offered with the benefit of a private garden, this apartment has one double bedroom, modern bathroom, open plan kitchen, lounge leading directly to the private garden, the apartment also benefits from allocated parking for one car. Ideally located within walking distance of Ashford High Street and Ashford Train Station, offered furnished or unfurnished. Please call for further details and to arrange a viewing.

## Features

- Ground Floor
  Apartment
- Private Garden
- Close To High Street & Train Station
- Lounge Leading Directly To Private Garden
- Early Viewing Highly Recommended

- One Bedroom
- Allocated Parking
- Open Plan Kitchen
- Offered Furnished or Unfurnished
- Available by
  Negotiation