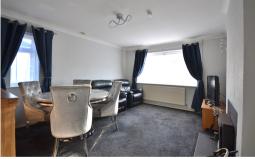

## Lounge

14' 11" x 11' 11" (4.55m x 3.63m) Window to front and window to rear, carpeted, radiator, multi-fuel log burner