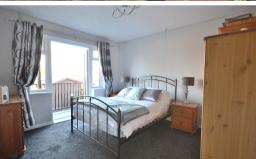

#### **Bedroom One**

11' 11" x 10' 10" (3.63m x 3.30m) Patio doors leading to balcony, carpeted, radiator