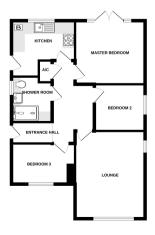

## **Entrance Hallway**

Composite Entrance door, tiled flooring, radiator, airing cupboard, doors leading to

## Lounge

14' 11" x 11' 11" (4.55m x 3.63m) Window to front and window to rear, carpeted, radiator, multi-fuel log burner

#### Kitchen

10' 11" max x 9' 10" (3.33m x 3.00m) Range of base and wall cabinets, wooden worktops, composite side door, window to rear, electric hob and extractor over, space for American style fridge/freezer, space for washing machine, vinyl flooring, inset sink with mixer tap

#### **Bedroom One**

11' 11" x 10' 10" (3.63m x 3.30m) Patio doors leading to balcony, carpeted, radiator

## **Bedroom Two**

8' 08" x 7' 11" (2.64m x 2.41m) Window to side, carpeted, radiator

## **Bedroom Three**

8' 11" x 6' 11" (2.72m x 2.11m) Window to front, carpeted, radiator

### **Shower Room**

6' 05" x 5' 06" (1.96m x 1.68m) Shower cubicle with rainfall shower head over, combined sink and w/c vanity unit, tiled flooring, radiator, large his and hers storage unit

#### Council Tax - B

GROUND FLOOR 615 sq.ft. (57.1 sq.m.) approx.