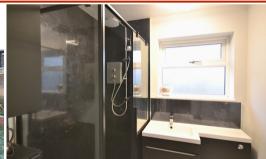

### **Shower Room**

6' 05" x 5' 06" (1.96m x 1.68m) Shower cubicle with rainfall shower head over, combined sink and w/c vanity unit, tiled flooring, radiator, large his and hers storage unit