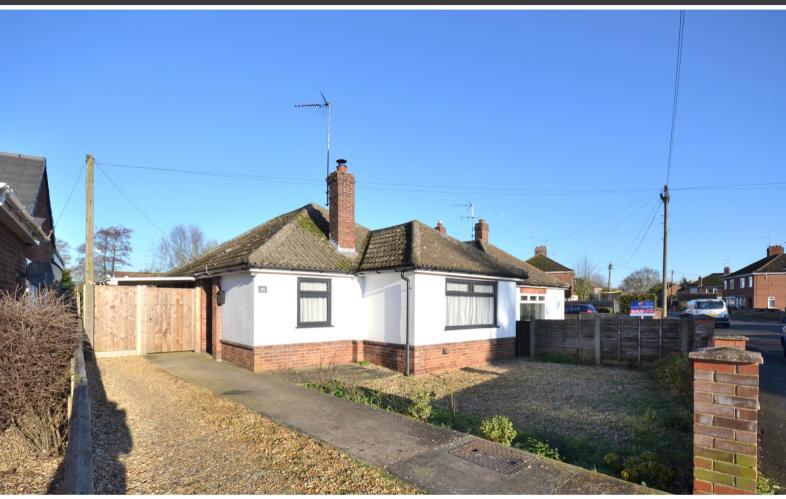

# 14 St Peters Close, West Lynn, King's Lynn, Norfolk PE34 3JX £340,000

Newson and Buck are delighted to bring to the market this beautifully presented three bedroom detached bungalow that has gone through extensive modernisations and some renovations throughout including the addition of French doors leading to a private balcony in the master bedroom, set in the popular village of West Lynn with an abundance of amenities on the doorstep. The property consists of entrance hallway, lounge, kitchen, three bedrooms, shower room with ample off road parking to the front, car port to the side and a private low maintenance garden to the rear. The property further benefits from Gas Central Heating and Double Glazing throughout.

#### **External**

To the front of the property there is ample off road parking, the front garden is mainly laid to shingle. To the side of the property there is a covered area providing bin storage, To the rear a low maintenance garden with views of King's Lynn provides a place to relax and unwind.