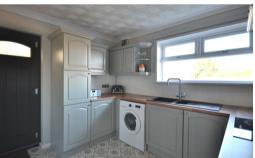

#### Kitchen

10' 11" max x 9' 10" (3.33m x 3.00m) Range of base and wall cabinets, wooden worktops, composite side door, window to rear, electric hob and extractor over, space for American style fridge/freezer, space for washing machine, vinyl flooring, inset sink with mixer tap